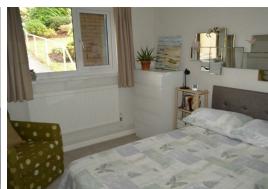

# Bedroom 1

12'3" x 9'5" (3.73 x 2.86) UPVC double glazed window to rear,

radiator.

# WC

Modern white low level WC, uPVC double glaze obscure glass window to side, ceramic splash back wall tiles, radiator, laminate flooring

13'5" x 13'0" (4.10 x 3.96)

UPVC double glazed window to front, radiator.