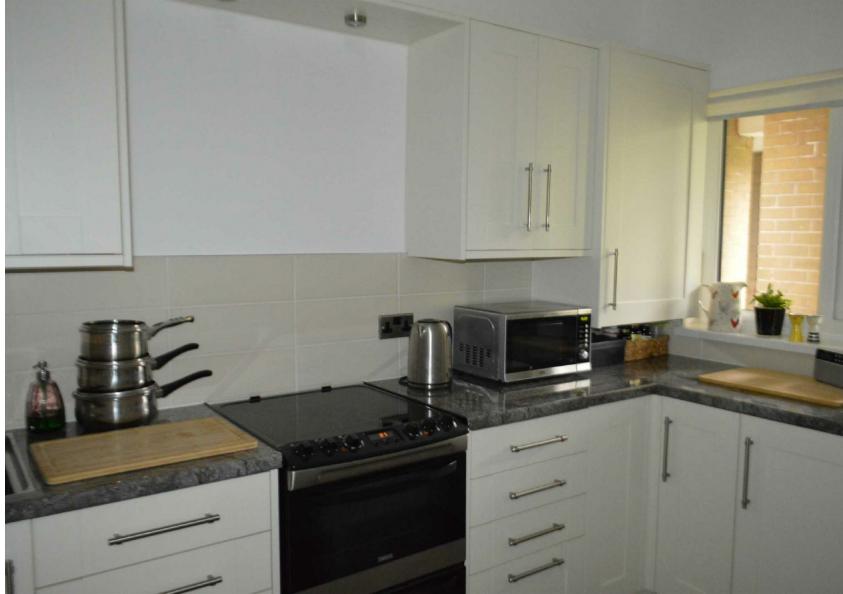

## Kitchen 12'8" x 6'6" (3.86 x 1.97)

Fitted with a range of modern wall and base units with work surface over, set in sink & drainer, space for free standing electric cooker, space for tall standing fridge freezer, plumbed for washing machine, wall mounted gas combination boiler, uPVC double glazed window to rear, coving, radiator, laminate flooring.