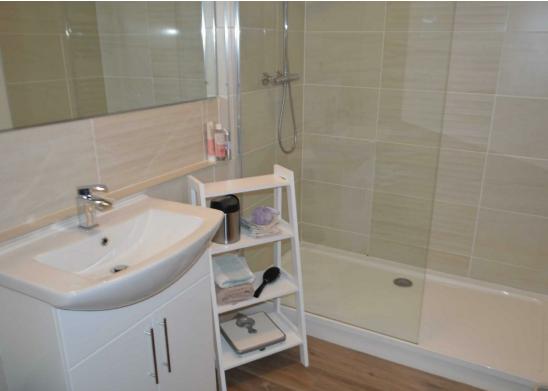

# Bathroom

8'3" x 5'5" (2.52 x 1.65) Fitted with a modern white two piece

suite comprising wall mounted wash hand basin with vanity unit, step in double shower cubicle with overhead stainless steel shower, extractor fan, ceramic splash back wall tiles, modern towel radiator, laminate flooring.