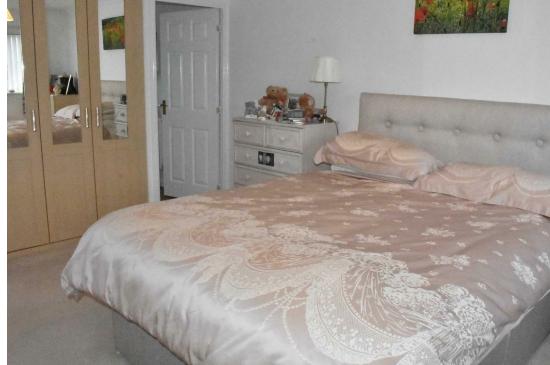

#### FIRST FLOOR LANDING

SITTING ROOM

Loft hatch, built in airing cupboard housing water tank, radiator, doors off to:-

BEDROOM 1 14'6" x 10'11" (4.41 x 3.32) UPVC double glazed window to front, coving, radiator,

## fitted wardrobes, door into:

**EN SUITE** 7'6" x 5'10" (2.29 x 1.78)

Fitted with a white three-piece suite comprising low-level WC, pedestal wash hand basin, double shower cubicle with overhead stainless steel shower, UPVC double glazed obscure glass window to rear, built in storage cupboard, shaver point, splash back wall tiles, radiator, wood effect flooring.