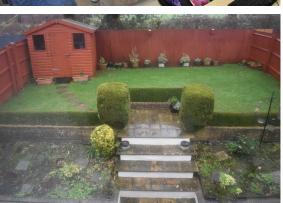

## **FRONT**

Open access onto driveway parking leading to entrance with well kept laid to lawn area.

Fully enclosed pleasant rear garden offering patio seating area and raised laid to lawn, with beautifully kent trees and bushes and decorative gravelled area.