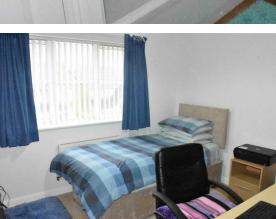

#### FIRST FLOOR LANDING

SITTING ROOM

Loft hatch, built in airing cupboard housing water tank, radiator, doors off to:-

BEDROOM 1 14'6" x 10'11" (4.41 x 3.32) UPVC double glazed window to front, coving, radiator,

BEDROOM 2 11'2" x 9'1" (3.41 x 2.77) UPVC double glazed window to rear, coving, radiator.

# **REDROOM 3**

10'9" x 9'1" (3.27 x 2.78) UPVC double glazed window to front, coving, radiator, built-in wardrobes and alcove shelving.

# BEDROOM 4

9'11" x 8'4" (3.01 x 2.55) UPVC double glazed window to rear, coving, radiator