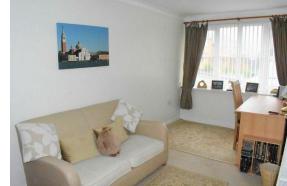

#### LOUNGE

15'3" x 11'1" (4.65 x 3.39)

UPVC double glazed bay window to front, coving, two radiators, feature fireplace, double wooden glass doors

# **DINING ROOM**

11'2" x 10'5" (3.40 x 3.18)
UPVC double glazed French doors opening out to rear garden, coving, radiator, door into:-

KITCHEN/BREAKFAST ROOM 14'10" max x 13'3" (4.52 max x 4.05) Fitted with a range of wall and base units with work surface over, set in stainless steel sink and drainer, integrated electric oven with four ring gas hob and extractor hood over, plumbed for washing machine