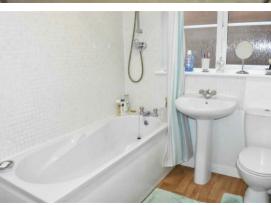

# **BATHROOM**

7'8"x6'2" (2.33x1.88)
Fitted with a white three-piece suite comprising low-

level WC, pedestal wash hand basin, panel bath with overhead stainless steel shower, UPVC double glazed obscure glass window to side, splash back wall tiles, radiator, wood effect flooring.