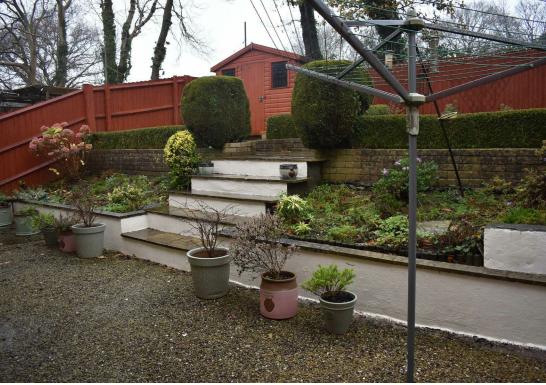

## **FRONT**

Open access onto driveway parking leading to entrance with well kept laid to lawn area.

Fully enclosed pleasant rear garden offering patio seating area and raised laid to lawn, with beautifully kent trees and bushes and decorative gravelled area.