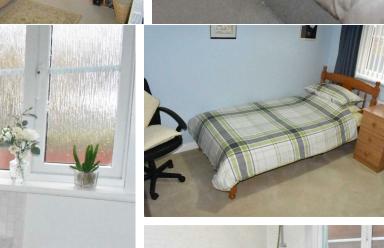

BEDROOM 2 11'2" x 9'1" (3.41 x 2.77) UPVC double glazed window to rear, coving, radiator.

# **REDROOM 3**

10'9" x 9'1" (3.27 x 2.78) UPVC double glazed window to front, coving, radiator, built-in wardrobes and alcove shelving.

# BEDROOM 4

9'11" x 8'4" (3.01 x 2.55) UPVC double glazed window to rear, coving, radiator