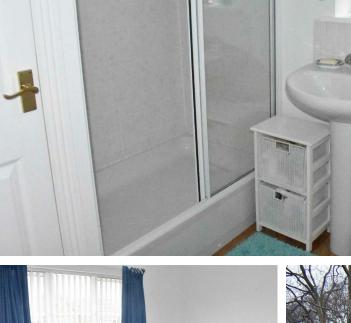

# **BATHROOM**

7'8"x6'2" (2.33x1.88)
Fitted with a white three-piece suite comprising low-

level WC, pedestal wash hand basin, panel bath with overhead stainless steel shower, UPVC double glazed obscure glass window to side, splash back wall tiles, radiator, wood effect flooring.