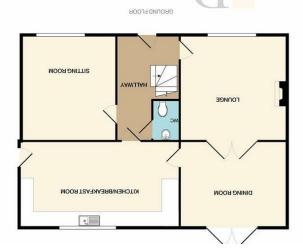

**AREA MAP FLOOR PLAN** 

# **HALLWAY**

Stair case to first floor, coving, radiator, doors off to:-

#### CLOAKROOM

Fitted with a white two piece suite comprising low-level WC, pedestal wash hand basin, extractor fan, splash back wall tiles, radiator, wood effect flooring.

#### LOUNGE

15'3" x 11'1" (4.65 x 3.39)

UPVC double glazed bay window to front, coving, two radiators, feature fireplace, double wooden glass doors

# **DINING ROOM**

11'2" x 10'5" (3.40 x 3.18)
UPVC double glazed French doors opening out to rear garden, coving, radiator, door into:-

KITCHEN/BREAKFAST ROOM 14'10" max x 13'3" (4.52 max x 4.05) Fitted with a range of wall and base units with work surface over, set in stainless steel sink and drainer, integrated electric oven with four ring gas hob and extractor hood over, plumbed for washing machine

#### FIRST FLOOR LANDING

SITTING ROOM

Loft hatch, built in airing cupboard housing water tank, radiator, doors off to:-

BEDROOM 1 14'6" x 10'11" (4.41 x 3.32) UPVC double glazed window to front, coving, radiator,