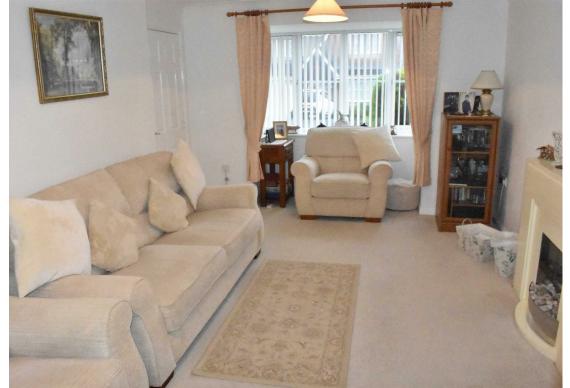

#### LOUNGE

15'3" x 11'1" (4.65 x 3.39)

UPVC double glazed bay window to front, coving, two radiators, feature fireplace, double wooden glass doors