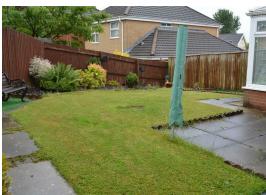

### Front

Open access onto driveway parking leading to entrance and garage, small laid to lawn area, gated

Fully enclosed family friendly rear garden with small patio seating area, laid to lawn, decorative floral bushes with bark area, gated side access.