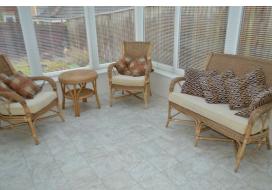

# **Dining room** 9'2" x 7'9" (2.79 x 2.35)

Coving, dado rail, radiator, uPVC double glazed door and windows into:

Conservatory 12'6" x 8'2" (3.81 x 2.50)

Full uPVC double glazed to either side and rear, vinyl flooring, uPVC double glaze patio doors to side opening out to garden.