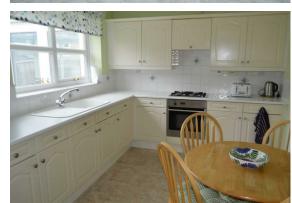

### Kitchen

12'4" x 9'2" (3.75 x 2.79)

Fitted with a range of wall and base units with work surface over, set in sink and drainer, integrated electric oven with four ring gas hob and extractor hood over, space for tall standing fridge freezer, ceramic splash back wall tiles, radiator, vinyl flooring, uPVC double glazed window to rear, door into: