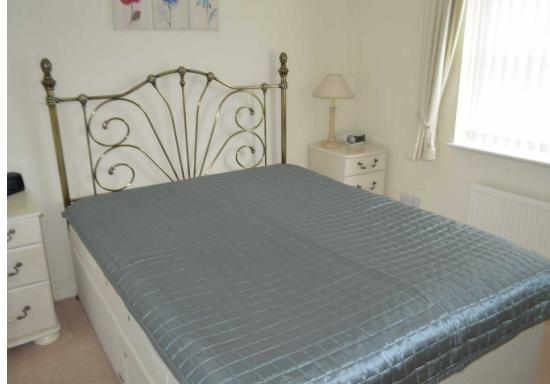

# Bedroom 1 9'4" x 8'10" (2.85 x 2.69)

UPVC double glazed window to front, radiator, built in wardrobes, door into: