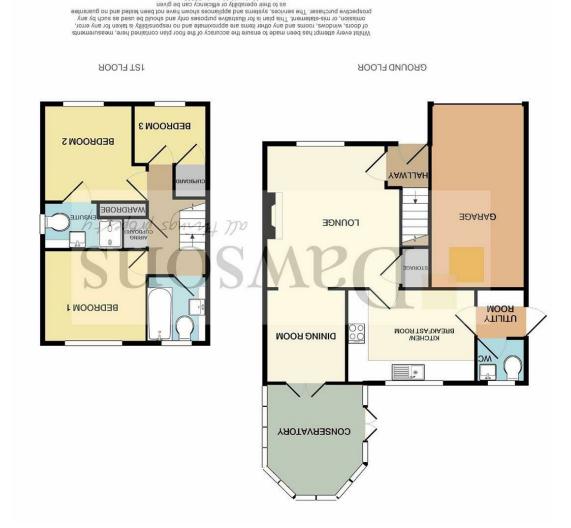

#### **GENERAL INFORMATION**

Immaculately presented modern style three bed detached property ideally located in a very quiet cul de sac location with the popular Tycoch area. This lovely family home briefly comprises of hallway, lounge opening into dining room, conservatory, kitchen, utility room & cloakroom to ground floor with three bedrooms, en-suite and bathroom to first floor. Benefits include uPVC D/G, gas c/h, ample storage facilities, well maintained decor throughout, sizeable family friendly rear garden, driveway parking &integrated single garage. This delightful home would make an ideal first time buy, family home or investment. It offers easy access to local amenities, Tycoch Square, Sketty & Killay. It is within walking distance to Sketty Primary School and is in other great school catchments such as Olchfa Comprehensive. Viewing recommended to admire its great quiet and family friendly location, immaculate condition and bright and airy feel. EPC-D.

### Hallway

Staircase to first floor, radiator, laminate flooring, door

#### into:

Lounge
13'5" x 13'4" (4.10 x 4.07)
UPVC double glazed window to front, coving, dado rail, large built in under stairs storage cupboard, freestanding electric fire with marble effect hearth, backdrop and surround, radiator, door into kitchen, opening into:

# **Dining room** 9'2" x 7'9" (2.79 x 2.35)

Coving, dado rail, radiator, uPVC double glazed door and windows into:

Conservatory 12'6" x 8'2" (3.81 x 2.50)

Full uPVC double glazed to either side and rear, vinyl flooring, uPVC double glaze patio doors to side opening out to garden.

### Kitchen

12'4" x 9'2" (3.75 x 2.79)

Fitted with a range of wall and base units with work surface over, set in sink and drainer, integrated electric oven with four ring gas hob and extractor hood over, space for tall standing fridge freezer, ceramic splash back wall tiles, radiator, vinyl flooring, uPVC double glazed window to rear, door into:

## Utility room

Wall units with work surface, plumbed for washing machine and dishwasher, wall mounted gas boiler, ceramic splash back wall tiles, radiator, vinyl flooring, uPVC double glazed obscure glass door to side, door into:

### Cloakroom

Fitted with a two piece suite comprising low-level WC, wall mounted wash hand basin with vanity unit, ceramic splash back wall tiles, radiator, vinyl flooring, uPVC double glazed obscure glass window to rear.

## First floor

**Landing**Loft hatch, built in airing cupboard housing water tank, doors off to:

# Bedroom 1 9'4" x 8'10" (2.85 x 2.69)

UPVC double glazed window to front, radiator, built in wardrobes, door into:

### En-suite

5'6" x 4'4" (1.67 x 1.33)

Fitted with a three-piece suite comprising low-level WC, wall mounted wash hand basin with vanity unit, shower cubicle with overhead electric shower ceramic splash back wall tiles, shaver point, radiator, vinyl flooring, uPVC double glazed obscure glass window to side.

Bedroom 2 10'1" x 8'8" (3.08 x 2.65) UPVC double glazed window to rear, radiator.

Bedroom 3 7'5" x 6'0" (2.27 x 1.82) UPVC double glazed window to front, built in wardrobe, radiator.

Bathroom 6'2" x 5'7" (1.88 x 1.70) Fitted with a white three-piece suite comprising lowlevel WC, wall mounted wash hand basin with vanity unit and worktop, panelled bath with overhead stainless steel shower, ceramic splash back wall tiles, shaver point, radiator, vinyl flooring, uPVC double glazed obscure glass window to rear.