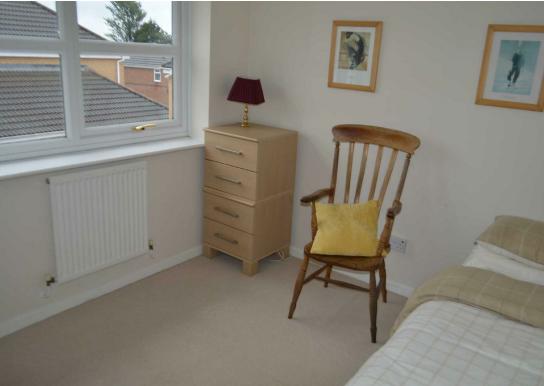

Bedroom 2 10'1" x 8'8" (3.08 x 2.65) UPVC double glazed window to rear, radiator.

Bedroom 3 7'5" x 6'0" (2.27 x 1.82) UPVC double glazed window to front, built in wardrobe, radiator.

Bathroom 6'2" x 5'7" (1.88 x 1.70) Fitted with a white three-piece suite comprising lowlevel WC, wall mounted wash hand basin with vanity unit and worktop, panelled bath with overhead stainless steel shower, ceramic splash back wall tiles, shaver point, radiator, vinyl flooring, uPVC double glazed obscure glass window to rear.