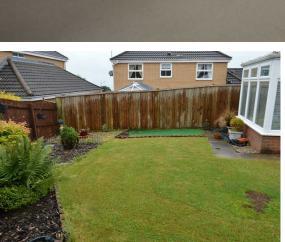

### Front

Open access onto driveway parking leading to entrance and garage, small laid to lawn area, gated

Fully enclosed family friendly rear garden with small patio seating area, laid to lawn, decorative floral bushes with bark area, gated side access.