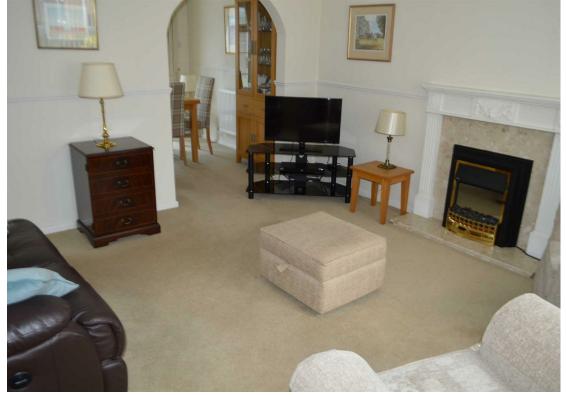

#### into:

Lounge
13'5" x 13'4" (4.10 x 4.07)
UPVC double glazed window to front, coving, dado rail, large built in under stairs storage cupboard, freestanding electric fire with marble effect hearth, backdrop and surround, radiator, door into kitchen, opening into: