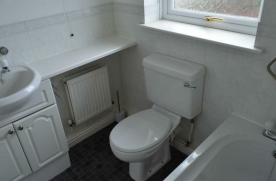

Bedroom 2 10'1" x 8'8" (3.08 x 2.65) UPVC double glazed window to rear, radiator.

Bedroom 3 7'5" x 6'0" (2.27 x 1.82) UPVC double glazed window to front, built in wardrobe, radiator.

Bathroom 6'2" x 5'7" (1.88 x 1.70) Fitted with a white three-piece suite comprising lowlevel WC, wall mounted wash hand basin with vanity unit and worktop, panelled bath with overhead stainless steel shower, ceramic splash back wall tiles, shaver point, radiator, vinyl flooring, uPVC double glazed obscure glass window to rear.