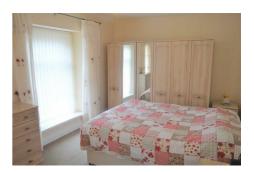

#### **BEDROOM 1**

15'7" x 10'2" (4.74 x 3.09)

Two uPVC double glazed windows to front, radiator.

# BEDROOM 2

12'6" x 9'11" (3.81 x 3.03)

UPVC double glazed window to rear, radiator.

#### BEDROOM 3

12'10" x 8'7" (3.92 x 2.61)

UPVC double glazed window to rear, radiator.