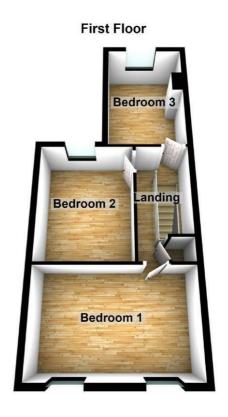

### **FIRST FLOOR**

#### **LANDING**

Cupboard with wall mounted gas combination boiler, door to:

#### **BEDROOM 1**

15'7" x 10'2" (4.74 x 3.09)

Two uPVC double glazed windows to front, radiator.

# BEDROOM 2

12'6" x 9'11" (3.81 x 3.03)

UPVC double glazed window to rear, radiator.

#### BEDROOM 3

12'10" x 8'7" (3.92 x 2.61)

UPVC double glazed window to rear, radiator.