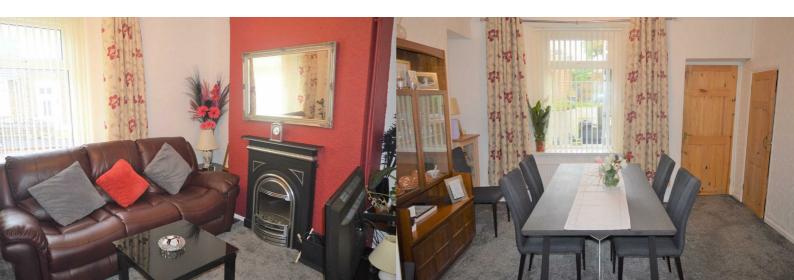

#### **DINING ROOM**

12'4"x 10'8" (3.77x 3.25)

UPVC double glazed window to rear, radiator, door to Storage cupboard, open plan door to:

#### **LOUNGE**

12'4" x 9'11" (3.77 x 3.03)

UPVC double glazed window to front, storage cupboard.