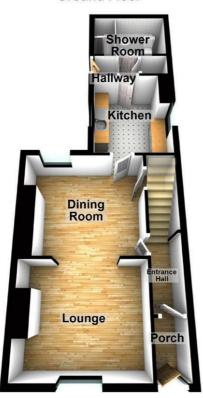

#### **ENTRANCE**

Enter via uPVC double glazed entrance door into:

# **PORCH**

Laminate flooring, door to:

#### **ENTRANCE HALLWAY**

Radiator, stairs to first floor.

#### **DINING ROOM**

12'4"x 10'8" (3.77x 3.25)

UPVC double glazed window to rear, radiator, door to Storage cupboard, open plan door to:

#### **LOUNGE**

12'4" x 9'11" (3.77 x 3.03)

UPVC double glazed window to front, storage cupboard.

### **KITCHEN**

10'0" x 8'7" (3.04 x 2.61)

Fitted with a range of with worktop space over base units, stainless steel sink with single drainer, plumbing for washing machine, space for fridge/freezer and cooker, laminate flooring, two uPVC double glazed windows to side, door to:

# **INNER HALLWAY**

UPVC double glazed door to garden, door to Storage cupboard.

#### **SHOWER ROOM**

8'7" x 5'6" (2.61 x 1.68)

Three piece suite comprising shower, wash hand basin and WC, radiator.