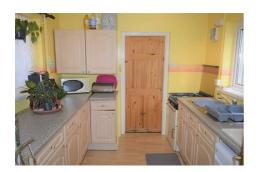

### **KITCHEN**

10'0" x 8'7" (3.04 x 2.61)

Fitted with a range of with worktop space over base units, stainless steel sink with single drainer, plumbing for washing machine, space for fridge/freezer and cooker, laminate flooring, two uPVC double glazed windows to side, door to: