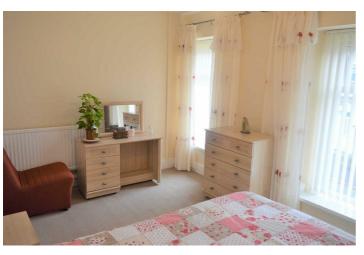

#### **BEDROOM 1**

15'7" x 10'2" (4.74 x 3.09)

Two uPVC double glazed windows to front, radiator.

# BEDROOM 2

12'6" x 9'11" (3.81 x 3.03)

UPVC double glazed window to rear, radiator.

#### BEDROOM 3

12'10" x 8'7" (3.92 x 2.61)

UPVC double glazed window to rear, radiator.