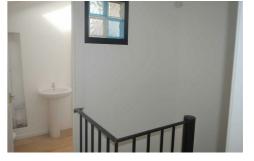

# Landing

Doors off to:

## **Shower Room**

8'0" x 5'8" (2.43 x 1.72)

Three piece suite comprising shower, pedestal wash hand basin and low level W.C, wall mounted boiler, laminate flooring.