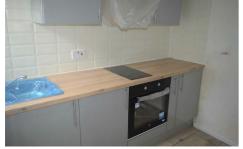

## Kitchen

8'3" x 5'8" (2.52 x 1.72)

Fitted with modern wall and base units with complimentary work surface over, set in stainless steel sink and single drainer with mixer tap, two ring hob with oven under and extractor over, plumbing for washing machine, space for fridge/freezer, tiled flooring, window to side.