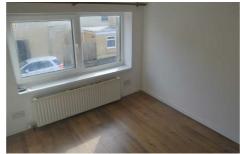

# Lounge/Dining Room 14'8" x 8'3" (4.46 x 2.52)

UPVC double glazed window to front, storage cupboard, radiator, laminate flooring, spiral staircase to first floor, open plan to: