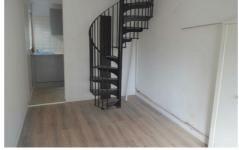

# Lounge/Dining Room 14'8" x 8'3" (4.46 x 2.52)

UPVC double glazed window to front, storage cupboard, radiator, laminate flooring, spiral staircase to first floor, open plan to: