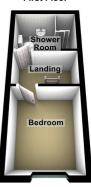

#### First Floor

# Landing

Doors off to:

### **Bedroom**

9'9" x 8'5" (2.96 x 2.57)

UPVC double glazed window to front, radiator, laminate flooring.

## **Shower Room**

8'0" x 5'8" (2.43 x 1.72)

Three piece suite comprising shower, pedestal wash hand basin and low level W.C, wall mounted boiler, laminate flooring.

# **FLOOR PLANS**

**Ground Floor** 

First Floor