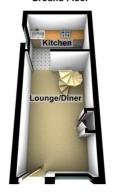

## **Ground Floor**

# Lounge/Dining Room 14'8" x 8'3" (4.46 x 2.52)

UPVC double glazed window to front, storage cupboard, radiator, laminate flooring, spiral staircase to first floor, open plan to:

## Kitchen

8'3" x 5'8" (2.52 x 1.72)

Fitted with modern wall and base units with complimentary work surface over, set in stainless steel sink and single drainer with mixer tap, two ring hob with oven under and extractor over, plumbing for washing machine, space for fridge/freezer, tiled flooring, window to side.

# **FLOOR PLANS**

**Ground Floor** 

First Floor