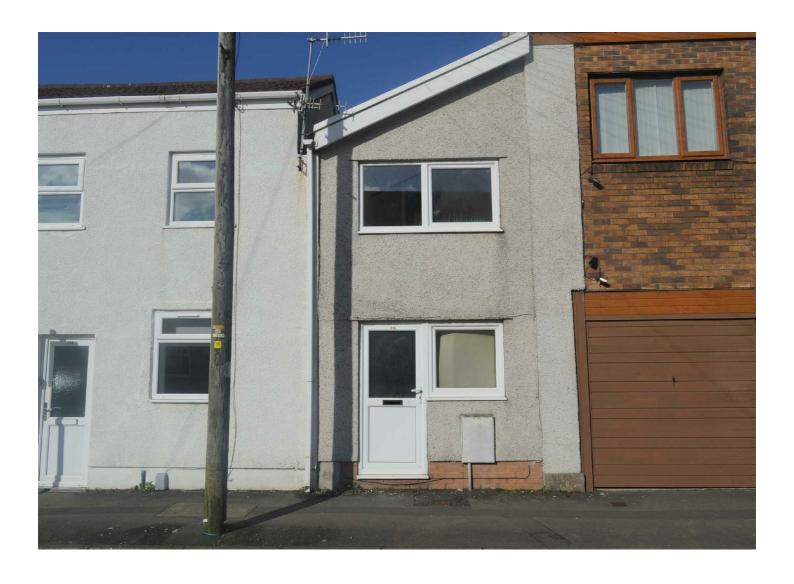

# 131a Western Street

Sandfields, Swansea, SA13JX

# Offers Over £70,000















# **FULL DESCRIPTION**

## **Ground Floor**

#### **Entrance**

Enter via uPVC glass panel door into:

# Lounge/Dining Room 14'8" x 8'3" (4.46 x 2.52)

UPVC double glazed window to front, storage cupboard, radiator, laminate flooring, spiral staircase to first floor, open plan to:

## Kitchen

8'3" x 5'8" (2.52 x 1.72)

Fitted with modern wall and base units with complimentary work surface over, set in stainless steel sink and single drainer with mixer tap, two ring hob with oven under and extractor over, plumbing for washing machine, space for fridge/freezer, tiled flooring, window to side.

#### First Floor

# Landing

Doors off to:

### **Bedroom**

9'9" x 8'5" (2.96 x 2.57)

UPVC double glazed wi