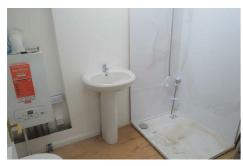

## **Shower Room**

8'0" x 5'8" (2.43 x 1.72)

Three piece suite comprising shower, pedestal wash hand basin and low level W.C, wall mounted boiler, laminate flooring.