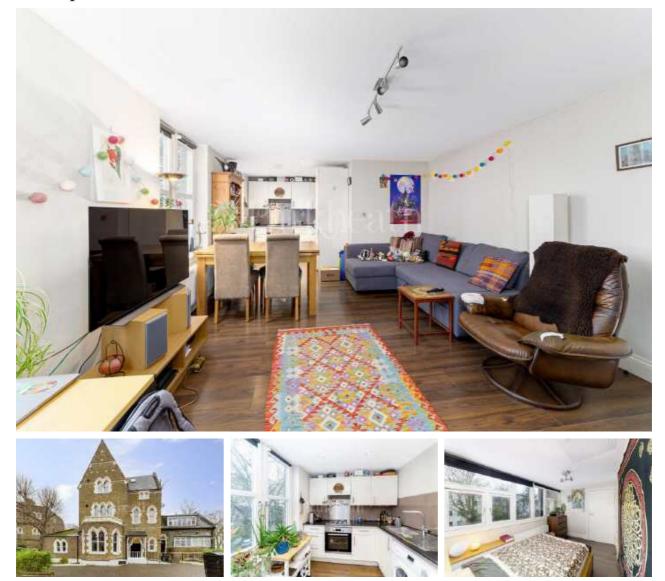

## **Crescent Road N8**

£332 per week (£1,438 pcm)

Generously presented one bedroom conversion Wooden floors throughout Open plan kitchen/reception En-suite bathroom Abundance of storage space Exceptionally large communal gardens Moments from the heart of Crouch End and local amenities Walking distance to Highgate Underground (Northern Line zone 2) and Crouch Hill