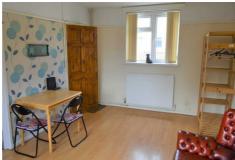

#### LOUNGE/DINER

Laminate flooring, two radiators, double glazed window to front and rear, door leading out to balcony, picture rail, coving to ceiling.