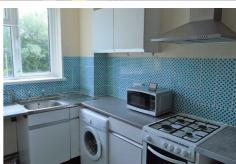

#### **KITCHEN**

Fitted with a matching wall and base units with worktop space over, stainless steel sink unit and drainer, tiled splash backs, radiator, space for appliances, storage cupboard housing boiler, double glazed window to rear, under stairs storage cupboard, vinyl flooring.