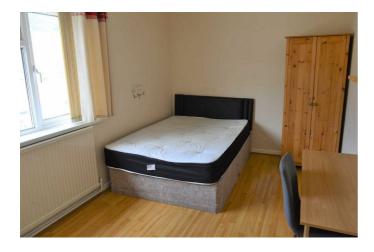

### **BEDROOM 1**

Double glazed window to side, loft access, stairs to first floor