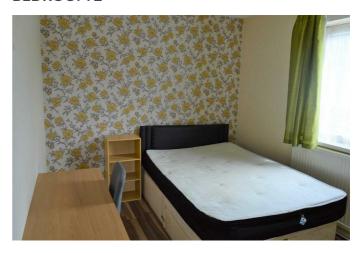

#### **BEDROOM 2**

Laminate floor, radiator, double glazed window to rear, built-in storage cupboard.