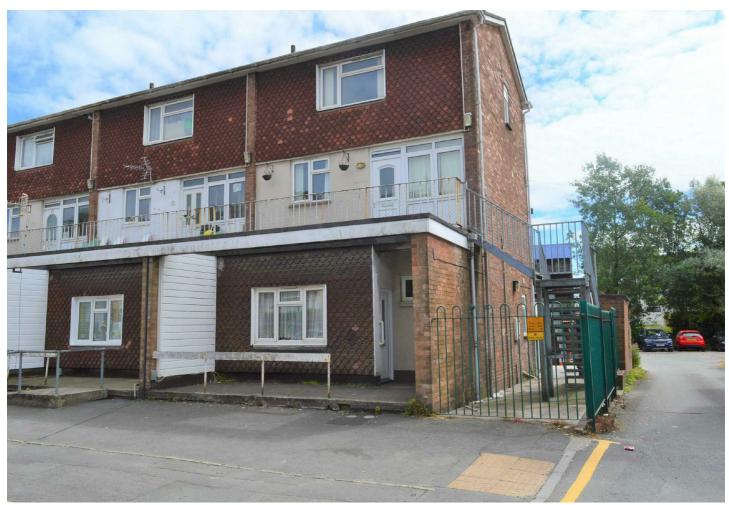

# 84 Port Tennant Road, Swansea, SA1 8JG Asking Price £80,000

We are delighted to offer for sale this two bedroom maisonette located in Port Tennant, Swansea. Offered to market with no ongoing chain is this spacious first floor maisonette. Access is gained via a stairs case to the side of the property with internal accommodation comprising, entrance hallway with storage and stairs to upper floor, open plan reception rooms with dual aspect windows and door leading to a private balcony, kitchen with under stairs storage, landing with loft access, two double bedrooms and family bathroom comprising a white three piece suite. External to the property is small storage shed at ground level in the communal area. The property is conveniently located close to local amenities and provides good transport links to Swansea City Centre, Swansea University Bay Campus and M4 Motorway. Please note there is a tenant at this property and is paying £550 per calender month. EPC - C