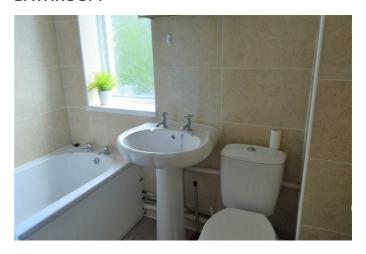

# **BATHROOM**

Vinyl flooring, panelled bath with shower over and curtain rail, pedestal wash hand basin, low-level WC, radiator, obscure double glazed window to rear.