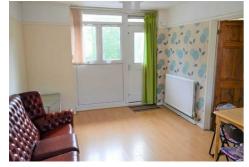

#### LOUNGE/DINER

Laminate flooring, two radiators, double glazed window to front and rear, door leading out to balcony, picture rail, coving to ceiling.