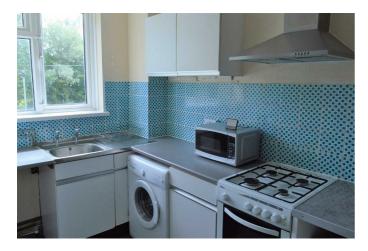

#### **KITCHEN**

Fitted with a matching wall and base units with worktop space over, stainless steel sink unit and drainer, tiled splash backs, radiator, space for appliances, storage cupboard housing boiler, double glazed window to rear, under stairs storage cupboard, vinyl flooring.