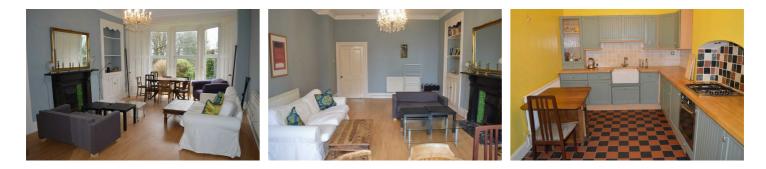

### **KITCHEN/DINING ROOM**

#### 18'3" x 9'3" (5.56 x 2.83)

Fitted with a matching range of base and eye level units with worktop space over, Belfast sink unit, space for fridge/freezer, built-in electric oven with four ring gas hob with extractor hood over, tiled flooring, uPVC double glazed window to front.

#### LOUNGE

#### 19'11" x 14'4" (6.08 x 4.36)

UPVC double glazed bay window to rear, feature fireplace with decorative surround, radiator, laminate flooring.