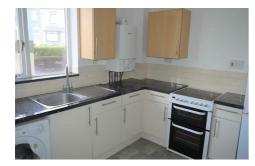

# KITCHEN/BREAKFAST ROOM

10'9" x 9'1" (3.27 x 2.76)

Fitted with a range of wall and base units with work surface over, stainless steel sink and drainer with mixer tap, cooker point, wall mounted gas central heating boiler, part tiled walls, wooden window to rear.