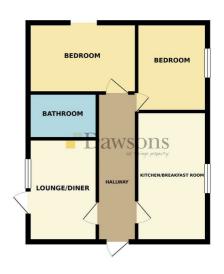

# **FLOOR PLANS**

#### GROUND FLOOR

Biblist every adverpt has been made to resoure the accuracy of the flooglain contained here, measurement of above, windows, rooms and any other been are approximate and no exceptibility is bleen for any monisories or the sistement. This plan is in the flooriest proposes only and shared be used as sortly by any prospective punchaser. The services, systems and applicance shows have not been tested and no postant as to their operations of the properties of the great plan of the properties of the properties of the great plan of the properties of the properties of the great plan of the properties of the

## **LOUNGE**

16'6" x 13'10" (5.03 x 4.22)

Wooden door and window to rear, radiator.

# KITCHEN/BREAKFAST ROOM

10'9" x 9'1" (3.27 x 2.76)

Fitted with a range of wall and base units with work surface over, stainless steel sink and drainer with mixer tap, cooker point, wall mounted gas central heating boiler, part tiled walls, wooden window to rear.

# **BEDROOM 1**

12'5" x 9'1" x (3.78 x 2.76 x)

Wooden window to side, radiator.

# **BEDROOM 2**

13'1" x 10'1" (max) (3.99 x 3.08 (max))

Wooden window to side, fitted wardrobes, radiator.

#### **BATHROOM**

Three piece suite comprising panelled bath with shower over, low level w.c, pedestal wash hand basin, radiator, chrome towel rail, airing cupboard, part tiled walls.