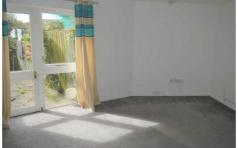

## **LOUNGE**

16'6" x 13'10" (5.03 x 4.22)

Wooden door and window to rear, radiator.