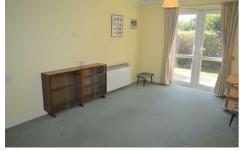

#### LOUNGE/DINER

17'6" x 9'8" (5.33 x 2.94)

UPVC double glazed frech doors to courtyard area, electric storage heater.