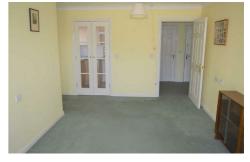

#### LOUNGE/DINER

17'6" x 9'8" (5.33 x 2.94)

UPVC double glazed frech doors to courtyard area, electric storage heater.