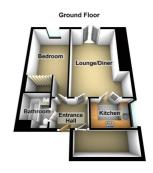

52)

Fitted with a matching range of base and eye level units with worktops over, stainless steel sink with drainer, integrated electric oven, 4 ring electric hob, tiled splash-back, space for fridge, space for freezer, coved ceiling, centre ceiling light, laminate flooring, UPVC double glazed window to side.

#### **BEDROOM**

14'0" x 8'1" (4.27 x 2.46)

UPVC double glszed window to rear, storage heater, fitted mirrored wardrobes.

#### **BATHROOM**

Three piece suite comprising of WC, vanity wash hand basin, panel bath with shower over and glass screen, tiled splash-back, carpet, electric towel radiator.

## **EXTERNAL**

Small fairly private courtyard.

## **Tenure**

Leasehold

Service Charge £830 per 6 months.

Ground Rent £192.50 Per 6 Months.

## **AREA MAP**



## **FLOOR PLANS**



#### **EPC**



These particulars, whilst believed to be accurate are set out as a general outline only for guidance and do not constitute any part of an offer or contract. Intending purchasers should not rely on them as statements or representations of fact, but must satisfy themselves by inspection or otherwise as to their accuracy. No person in this firm's employment has the authority to make or give any representation or warranty in respect of the property.