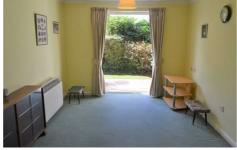

#### LOUNGE/DINER

17'6" x 9'8" (5.33 x 2.94)

UPVC double glazed frech doors to courtyard area, electric storage heater.