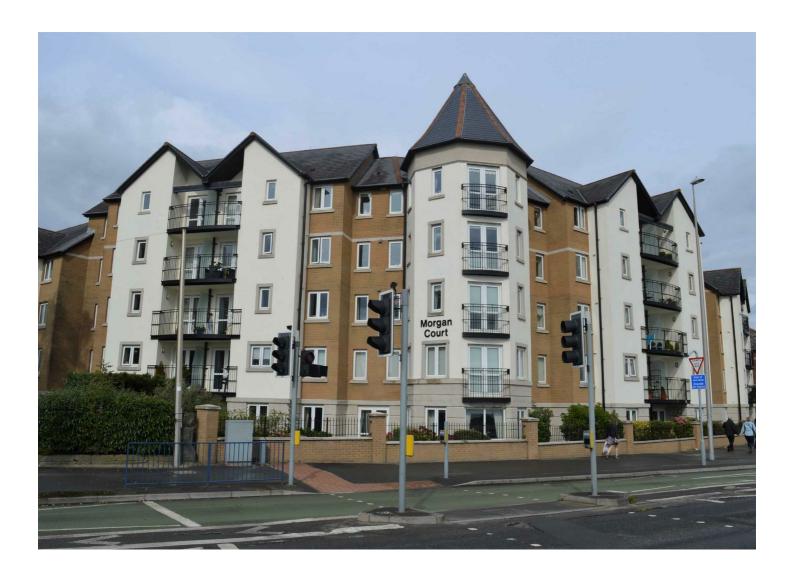

# 11 Morgan Court

, Swansea, SA13UP

## Asking Price £90,000















#### **FULL DESCRIPTION**

## **COMMUNAL ENTRANCE**

Enter via glass panel wooden door into:

#### **COMMUNAL HALLWAY**

Stairs and lifts to all floors.

### **GROUND FLOOR APARTMENT**

#### **ENTRANCE HALL**

Coved ceiling, storage cupboard housing water tank with additional shelving for storage.

#### LOUNGE/DINER

17'6" x 9'8" (5.33 x 2.94)

UPVC double glazed frech doors to courtyard area, electric storage heater.

#### **KITCHEN**

8'0" x 5'0" (2.44 x 1.52)

Fitted with a matching range of base and eye level units with worktops over, stainless steel sink with drainer, integrated electric oven, 4 ring electric hob, tiled splash-back, space for fridge, space for freezer, coved ceiling, centre ceiling light, l