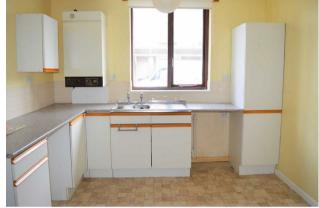

**KITCHEN** 

10'0" x 9'3" (3.06 x 2.81)

**BEDROOM** 

13'1" x 8'8" (3.98 x 2.63)

**BATHROOM** 

**EXTERNAL** 

**REAR** 