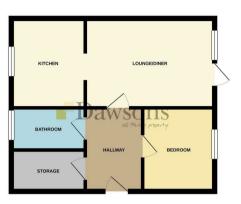

**51 Brunswick Court** Russell Street, Swansea, SA14HX Asking Price £75,000









## **GENERAL INFORMATION**

Offering a great opportunity to acquire a ground floor apartment situated close to Swansea City Centre and local amenities. The property comprises of lounge/dining room, kitchen, bedroom and bathroom. Benefits: gas central heating, enclosed patio garden and an allocated parking space. EPC-D.







## **FULL DESCRIPTION**

**COMMUNAL ENTRANCE** 

**COMMUNAL HALLWAY** 

**GROUND FLOOR** 

**ENTRANCE** 

**HALLWAY** 

LOUNGE/DINING ROOM

16'0" x 10'0" (4.88 x 3.06)

**KITCHEN** 

10'0" x 9'3" (3.06 x 2.81)

**BEDROOM** 

13'1" x 8'8" (3.98 x 2.63)

**BATHROOM** 

**EXTERNAL** 

**REAR** 

## **FLOOR PLAN**

**GROUND FLOOR** 438 sq. ft. (40.7 sq. m.) approx.



## **EPC**



These particulars, whilst believed to be accurate are set out as a general outline only for guidance and do not constitute any part of an offer or contract. Intending purchasers should not rely on them as statements or representations of fact, but must satisfy themselves by inspection or otherwise as to their accuracy. No person in this firm's employment has the authority to make or give any representation or warranty in respect of the property.