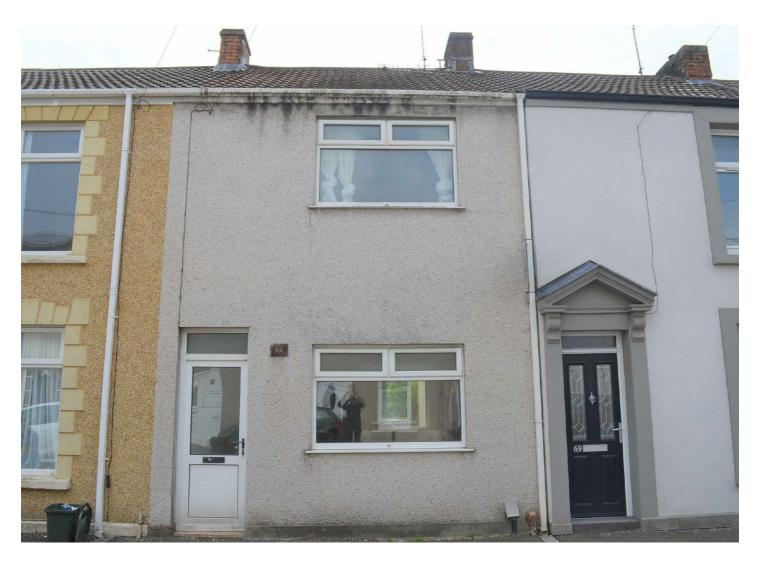

# 68 Western Street

, Swansea, SA13JS

## Offers Over £125,000

A mid terraced property in popular location close to Swansea city centre and within walking distance to Swansea sea front. The property comprises of lounge/diner, kitchen, ground floor bathroom and two bedrooms, The property also benefits from full uPVC double glazing, gas central heating and enclosed rear garden, Freehold. No onward chain. FPC-D.

#### **ENTRANCE**

Enter via uPVC double glazed door into:

Part wall panelling, laminate flooring, wooden glass inner door into:

Stairs to first floor, radiator.