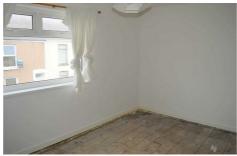

#### **BEDROOM 1**

13'2" x 10'7" (4.02 x 3.22)

UPVC double glazed window to front, radiator.

#### BEDROOM 2

12'6" x 8'11" (max) (3.82 x 2.72 (max))

UPVC double glazed window to rear, cupboard housing wall mounted combination boiler, radiator.