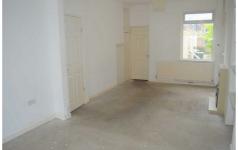

#### LOUNGE/DINING ROOM

23'5" x 11'1" (max) (7.14 x 3.37 (max))

UPVC double glazed window to front and rear, fire surround with electric fire, alcove shelving, two radiators.