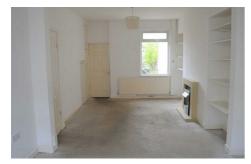

#### LOUNGE/DINING ROOM

23'5" x 11'1" (max) (7.14 x 3.37 (max))

UPVC double glazed window to front and rear, fire surround with electric fire, alcove shelving, two radiators.