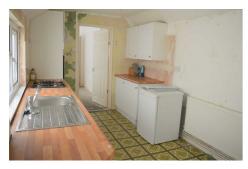

#### **KITCHEN**

#### 13'2" x 8'3" (4.01 x 2.51)

Fitted with a range of wall and base units with work surface over, set in stainless steel sink and drainer with mixer tap, built in oven and hob, part tiled walls, radiator, uPVC double glazed window to side, uPVC double glazed external door to side.