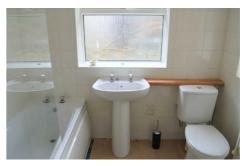

#### **BATHROOM**

Three piece suite comprising panelled bath with shower over, pedestal wash hand basin, low level w.c, fully tiled walls, radiator, storage cupboard, uPVC double glazed window to side and rear.