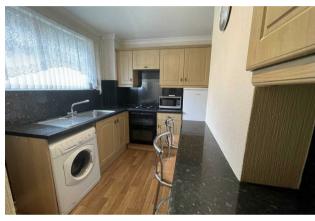

## **GENERAL INFORMATION**

We are very pleased to offer for sale this beautifully presented home in Portmead, Swansea. Considered an ideal first time buy or investment purchase, this extended property comprises of entrance hall, modern fitted kitchen, lounge, sitting room/dining room, two double bedrooms and modern fitted bathroom. Further benefits include gas combi central heating and uPVC double glazed windows throughout. Externally the property offers on street parking to front and a very generously sized garden to rear offering lawned and patio areas with rear access. This property is offered with NO CHAIN and is conveniently located close to local schools, amenities and provides great transport links to Swansea City Centre, and Fforestfach Retail Park. Viewing is a must to appreciate that this has to offer. EPC-D.

## **FULL DESCRIPTION GROUND FLOOR BEDROOM 2** 11'10" x 10'11" plus 0'3" x 0'3" **ENTRANCE HALLWAY** (3.60 x 3.34 plus 0.07 x 0.07) **KITCHEN/BREAKFAST ROOM BATHROOM** 17'3" (max) x 7'10" (5.25 (max) x 8'1" x 5'1" (2.46 x 1.54) 2.39) **EXTERNAL** LOUNGE 17'1" x 9'11" (5.21 x 3.02) FRONT REAR **INNER HALLWAY** SITTING ROOM 10'8" x 7'3" (3.24 x 2.20) **FIRST FLOOR** LANDING **BEDROOM 1** 14'9" x 9'5" (4.50 x 2.86)