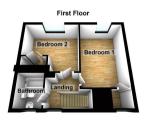

## **FULL DESCRIPTION GROUND FLOOR BEDROOM 2** 11'10" x 10'11" plus 0'3" x 0'3" **ENTRANCE HALLWAY** (3.60 x 3.34 plus 0.07 x 0.07) **KITCHEN/BREAKFAST ROOM BATHROOM** 17'3" (max) x 7'10" (5.25 (max) x 8'1" x 5'1" (2.46 x 1.54) 2.39) **EXTERNAL** LOUNGE 17'1" x 9'11" (5.21 x 3.02) FRONT REAR **INNER HALLWAY** SITTING ROOM 10'8" x 7'3" (3.24 x 2.20) **FIRST FLOOR** LANDING **BEDROOM 1** 14'9" x 9'5" (4.50 x 2.86)

## **FLOOR PLAN**

Sitting Room Lounge

Ground Floor

EPC

These particulars, whilst believed to be accurate are set out as a general outline only for guidance and do not constitute any part of an offer or contract. Intending purchasers should not rely on them as statements or representations of fact, but must satisfy themselves by inspection or otherwise as to their accuracy. No person in this firm's employment has the authority to make or give any representation or warranty in respect of the property.