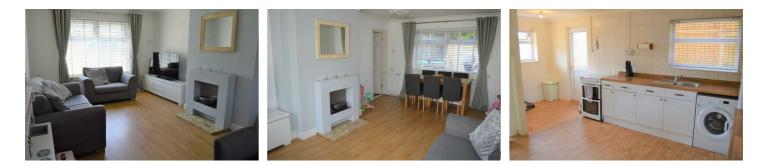

#### **KITCHEN/BREAKFAST ROOM**

#### 17'11" x 12'6" (5.47 x 3.80)

Fitted with a matching range of base and eye level units with worktop space over. Stainless steel sink with drainer, space for electric cooker, space for fridge/freezer, UPVC double glazed windows to front, side and rear. UPVC double glazed door to side. Vinyl Flooring. Storage Cupboard, radiator.

#### LOUNGE/DINING ROOM

#### 17'11"x 11'4" (5.46x 3.45)

UPVC double glazed windows to front and rear, radiator, laminate flooring, beautiful feature electric fireplace with wooden surround.