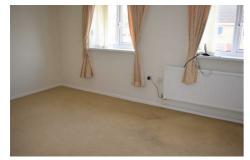

## Lounge

## 10'5" x 15'10" (3.18 x 4.83)

Two double glazed windows looking onto maintained communal gardens. Feature fireplace with wood surround and tile effect hearth. Radiator.