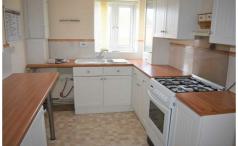

#### Kitchen

#### 10'5" x 7'8" (3.18 x 2.34)

Fitted with a range of wall and base units with work surfaces over, sink and drainer unit with mixer tap over. Walls tiled to splash back. Space and plumbing for washing machine, fridge/freezer and cooker. Wall mounted central heating boiler. Double glazed window.