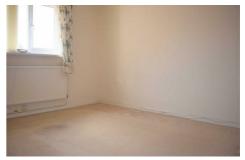

#### **Bedroom One**

11'7" x 9'7" (3.53 x 2.92)

Double glazed window to side. Radiator.

#### **Bedroom Two**

8'4" x 7'1" (2.54 x 2.16)

Double glazed window to side. Radiator.