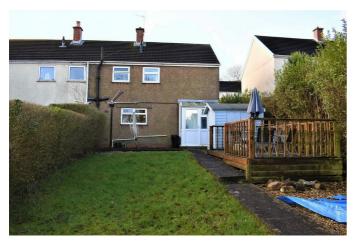

# 17 Greenbank Road, Swansea, SA3 5ND Offers In The Region Of £175,000

A delightful two bedroom home, with rear access. Situated in the popular area of West Cross, conveniently located for the highly regarded local primary and secondary schools and within walking distance to the many local amenities the area has to offer as well as being close by to the bustling seaside village of Mumbles. The accommodation briefly comprises, hallway, lounge kitchen breakfast room, rear porch which leads out on to garden. To the first floor, two generous sized bedrooms and a family bathroom. Externally, raised lawn to front. To the rear, laid to lawn gardens and decked seating area connects to the living space effortlessly. Viewing is highly recommended. EPC D

### Front

Raised lawn area. Path leading to entrance door.