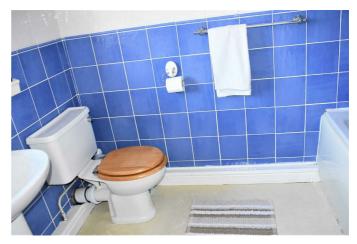

Bedroom One 14'11" x 9'06" (4.55 x 2.90)

Double glazed window to front. Radiator. Storage cupboard.

### **Bedroom Two** 11'08" x 9'06" (3.56 x 2.90)

Double glazed window to front. Radiator.