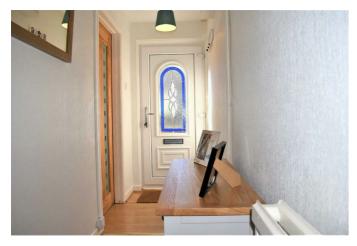

### Landing

Window to rear with partial sea views. Storage cupboard housing boiler.

Bathroom 8'01" x 5'07" (2.46 x 1.70)

Double glazed frosted glass window to rear. Fitted with a three piece suite comprising: low-level WC. Pedestal wash hand basin. Bath with shower over. Fully tiled walls. Radiator.