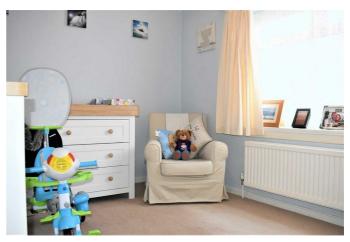

Bedroom One 14'11" x 9'06" (4.55 x 2.90)

Double glazed window to front. Radiator. Storage cupboard.

### **Bedroom Two** 11'08" x 9'06" (3.56 x 2.90)

Double glazed window to front. Radiator.