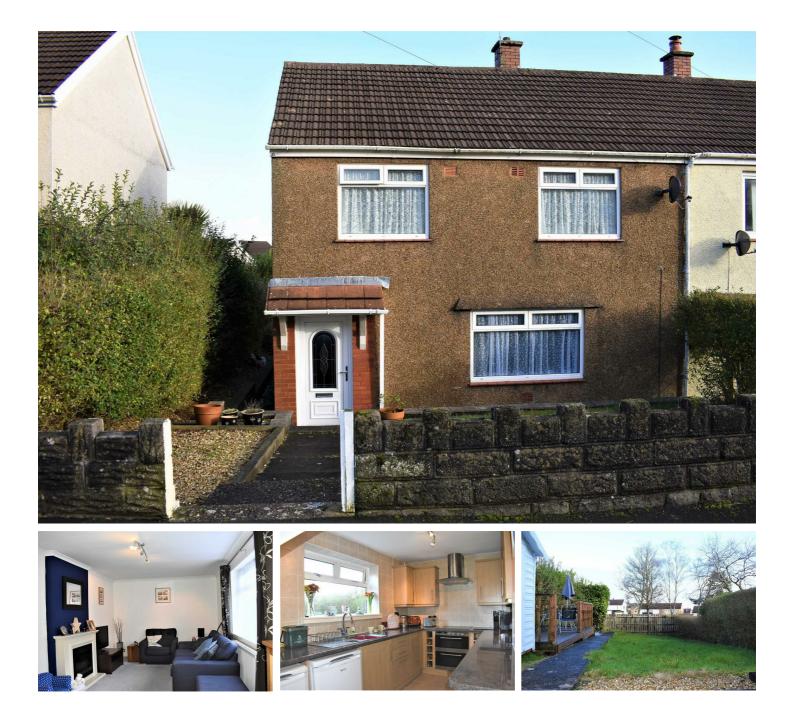

## Entrance

UPVC frosted glass door into:

#### Hallway

Part wood effect flooring. Radiator. Door to rear. Into: