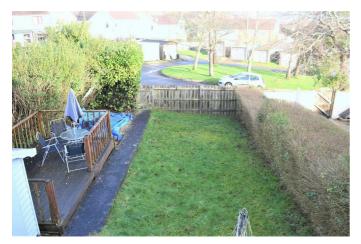

xer tap. Built in electric oven with a built in a hob with extractor hood over. Spaces for washing machine, freezer and fridge.

### **Rear Porch**

#### 7'00" x 4'04" (2.13 x 1.32)

Tiled flooring. Two windows to rear and side. Door leading onto rear garden.

### **First Floor**

### Landing

Window to rear with partial sea views. Storage cupboard housing boiler.

Bathroom 8'01" x 5'07" (2.46 x 1.70)



Double glazed frosted glass window to rear. Fitted with a three piece suite comprising: low-level WC. Pedestal wash hand basin. Bath with shower over. Fully tiled walls. Radiator.

Bedroom One 14'11" x 9'06" (4.55 x 2.90)



Double glazed window to front. Radiator. Storage cupboard.

### **Bedroom Two** 11'08" x 9'06" (3.56 x 2.90)



Double glazed window to front. Radiator.

## External



### Front

Raised lawn area. Path leading to entrance door.

## Rear



Laid to lawn gardens with decked seating areas. Rear access.

#### **Tenure** Freehold



#### **GROUND FLOOR**

Whilst every attempt has been made to ensure the accuracy of the floor plan contained here, measurements of doors, windows, rooms and any other items are approximate and no responsibility is taken for any error, omission, or mis-statement. This plan is for illustrative purposes only and should be used as such by any prospective purchaser. The services, systems and appliances shown have not been tested and no guarantee as to their operability or efficiency can be given Made with Metropix ©2020

These particulars, whilst believed to be accurate are set out as a general outline only for guidance and do not co