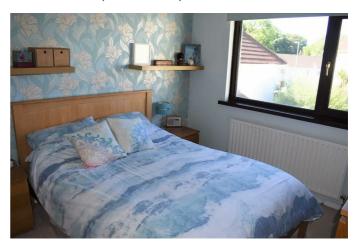

#### **Bedroom One**

13'5" x 10'0" (4.09 x 3.05)

uPVC double glazed window to front. Radiator.

#### **Bedroom Two**

11'5" x 8'2" (3.48 x 2.49)

uPVC double glazed window to rear. Radiator.