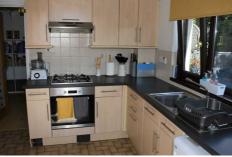

#### Kitchen

10'8" x 9'9" (3.25 x 2.97)

Fitted with a range of modern wall, base and drawer units with complementary work surface over incorporating stainless steel sink and drainer unit with mixer tap. Integrated four ring gas hob with built under electric oven. Extractor hood over. Plumbed

for washing machine and dishwasher. Wall mounted boiler. uPVC double glazed window to rear. Tiled floor. Radiator.