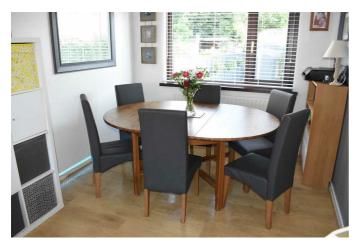

## Dining Room

9'3" x 8'11" (2.82 x 2.72)

Double glazed window to rear. Radiator. Laminate flooring. Coved ceiling.