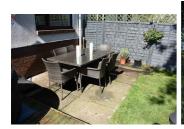

#### Rear

Enclosed garden laid to lawn with a decked sun terrace. A further patio sitting area. Area for storage shed.