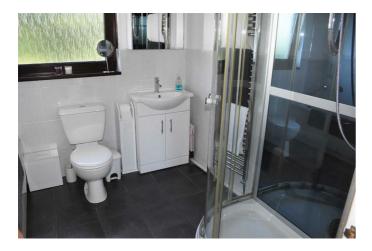

#### **Bathroom**

Four piece suite comprising panel bath, step in double shower cubicle with steam feature and glass enclosure, low level W.C and wash hand basin with central mixer tap and vanity unit. Stainless steel towel heater. Part tiled walls. uPVC double glazed window to rear.