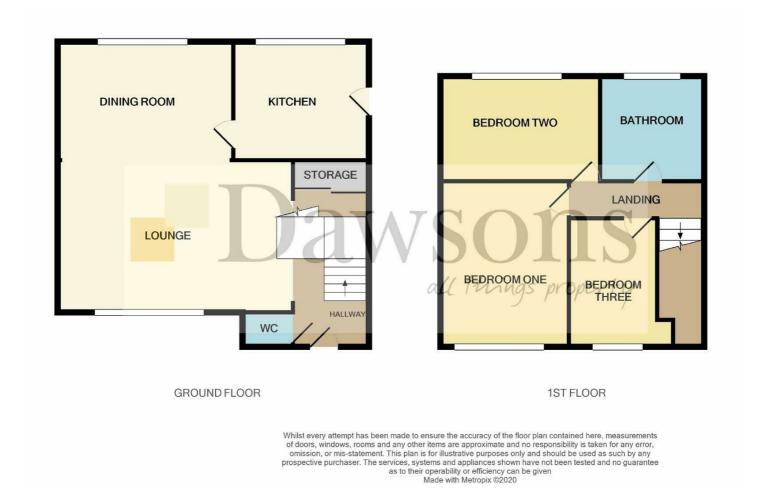

#### Hallway

Stairs to first floor. Radiator. Storage cupboard. Coved ceiling. Door to:

#### Cloakroom

Two piece suite comprising low level W.C and wall mounted wash hand basin. Radiator. Double glazed window to side.

#### Lounge

13'9" x 11'10" (4.19 x 3.61)

Double glazed window to front. Radiator. Laminate flooring. Coved ceiling. Open to:

## Dining Room

9'3" x 8'11" (2.82 x 2.72)

Double glazed window to rear. Radiator. Laminate flooring. Coved ceiling.

#### Kitchen

10'8" x 9'9" (3.25 x 2.97)

Fitted with a range of modern wall, base and drawer units with complementary work surface over incorporating stainless steel sink and drainer unit with mixer tap. Integrated four ring gas hob with built under electric oven. Extractor hood over. Plumbed

#### Landing

uPVC double glazed window to side with lovely sea views. Loft access. Door to:

#### **Bedroom One**

13'5" x 10'0" (4.09 x 3.05)

uPVC double glazed window to front. Radiator.

#### **Bedroom Two**

11'5" x 8'2" (3.48 x 2.49)

uPVC double glazed window to rear. Radiator.

#### **Bedroom Three**

10'2" x 6'4" (3.10 x 1.93)

uPVC double glazed window to front. Radiator. Built in storage cupboard.

#### **Bathroom**

Four piece suite comprising panel bath, step in double shower cubicle with steam feature and glass enclosure, low level W.C and wash hand basin with central mixer tap and vanity unit. Stainless steel towel heater. Part tiled walls. uPVC double glazed window to rear.