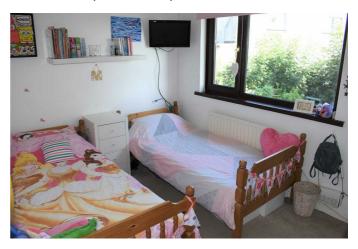

#### **Bedroom Three**

10'2" x 6'4" (3.10 x 1.93)

uPVC double glazed window to front. Radiator. Built in storage cupboard.