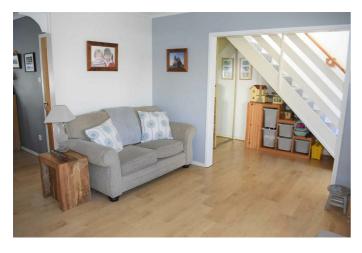

#### Lounge

13'9" x 11'10" (4.19 x 3.61)

Double glazed window to front. Radiator. Laminate flooring. Coved ceiling. Open to: