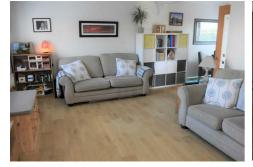

#### Lounge

13'9" x 11'10" (4.19 x 3.61)

Double glazed window to front. Radiator. Laminate flooring. Coved ceiling. Open to:

## Dining Room

9'3" x 8'11" (2.82 x 2.72)

Double glazed window to rear. Radiator. Laminate flooring. Coved ceiling.