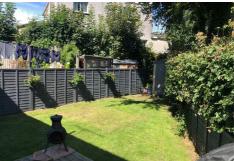

#### Rear

Enclosed garden laid to lawn with a decked sun terrace. A further patio sitting area. Area for storage shed.