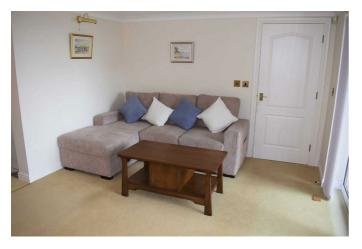

#### Lounge

14'10" x 11'09" (4.52 x 3.58)

Double glazed sliding patio doors leading out onto balcony enjoying views across Caswell Bay. Wall mounted electric heater. Archway into: