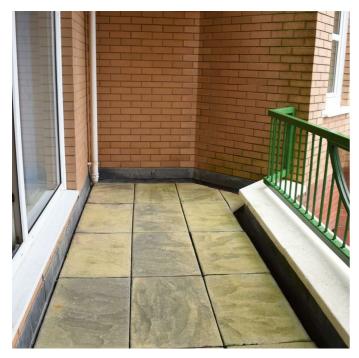

#### Lounge

14'10" x 11'09" (4.52 x 3.58)

Double glazed sliding patio doors leading out onto balcony enjoying views across Caswell Bay. Wall mounted electric heater. Archway into:

#### External

The property benefits from secure gated access. Communal gardens to the front of the property. Allocated and visitor parking