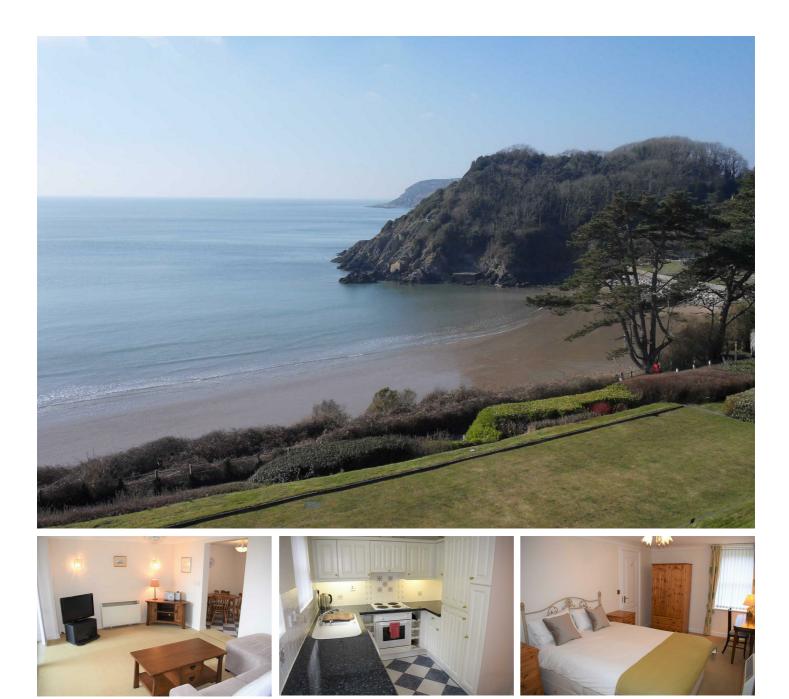

## 24 Caswell Bay Court, Swansea, SA3 4RY Asking Price £269,950

A delightful two bedroom ground floor apartment, occupying an elevated position to enjoy the best of coastal living, boasting spectacular sea views over Caswell Bay. The accommodation itself briefly comprises: hallway with cupboards providing ample storage space, two bedrooms - master benefitting from en-suite facilities, shower room, lounge with patio doors lead on to balcony and kitchen/diner. Viewing is highly recommended to appreciate the wonderful location and outlook on offer. No chain. EPC

#### Lounge

14'10" x 11'09" (4.52 x 3.58)

Double glazed sliding patio doors leading out onto balcony enjoying views across Caswell Bay. Wall mounted electric heater. Archway into:

#### **Kitchen/Dining Area** 14'09" x 7'07" (4.50 x 2.31)

Two double glazed windows to rear. Fitted with a range of wall and base units with work surfaces over, walls tiled to slash back. Sink and drainer with mixer tap. Built in electric oven with a built in four ring electric hob and extractor hood over. Integrated fridge/freezer. Space for washing machine/tumble dryer/dishwasher. Tiled flooring.

#### Bedroom One

**15'07" x 9'00" (4.75 x 2.74)** Double glazed window to rear. Coving to ceiling. Electric wall mounted heater. Door into: