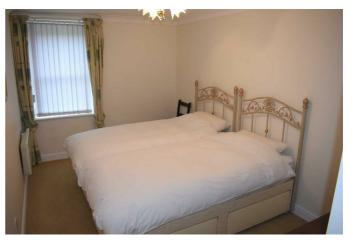

#### Bedroom One

**15'07" x 9'00" (4.75 x 2.74)** Double glazed window to rear. Coving to ceiling. Electric wall mounted heater. Door into:

#### Ensuite

Frosted glass double glazed window to rear. Fitted with a three piece suite comprising: double shower cubicle. Wash hand basin and WC. Tiled walls.

#### **Bedroom Two** 13'02" x 8'06" (4.01 x 2.59)

Double glazed window to rear. Coving to ceiling. Electric wall mounted heater.