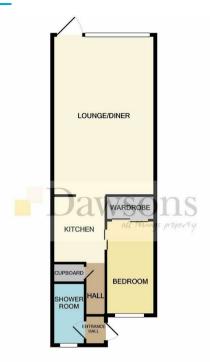

## **FLOOR PLAN**

An opportunity to purchase a ground floor one bedroom apartment. This property boasts the most wonderful breathtaking views of Langland Bay and Langland Golf Course and is ideally situated to take advantage of everything the local area offers including: award winning beaches, popular restaurants and cliff walks and is also located within one mile of the bustling seaside village of Mumbles and all the amenities it offers. The accommodation itself briefly comprises: entrance hall, open plan kitchen into dining area into lounge, bedroom, shower room and balcony with raised decked area providing the perfect place to site and enjoy the views on offer. Externally there is residents parking. Viewing is recommended. EPC - D

## **FULL DESCRIPTION**

Entrance

Hall

Kitchen 8'5" x 7'2" (2.57 x 2.18)

Lounge/Dining Area 19'11" x 13'5" (6.07 x 4.09)

Bedroom 13'3" x 6'1" (4.04 x 1.85)

Shower Room

Externally

Whits revery attempt has been made to ensure the accuracy of the floor plan contained here, measurements of doors, werdow, rooms and any other items are a perioximative and one responsibility is taken for any error, omission, or mis-statement. This plan is for illustrative purposes only and should be used as such by any prospective purchaser. The services, systems and applicances shown have not been tested and no guarantee as to their operability or efficiency can be given Made with Metropik @2020