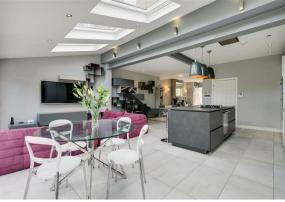

A welcoming open plan downstairs with a feature fireplace provides an immediate sense of entertainment with access to all the principal rooms. A kitchen/breakfast room, enjoying a John Lewis of Hungerford Island with smoke grey units with a Blanco marble work surface. Adjoining this lies a useful prep kitchen / Laundry room with a further 2 small storage rooms - ideal for entertaining, laundry and bike storage. The versatile accommodation continues with two further reception rooms on the ground floor all with superb features; a formal paneled dining room with oak herringbone flooring, and a formal drawing room with Mosaic Italian tiles. There is an additional toilet downstairs for convenience.