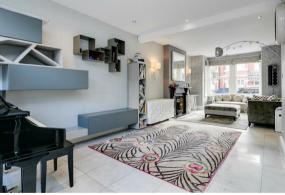

A welcoming open plan downstairs with a feature fireplace provides an immediate sense of entertainment with access to all the principal rooms. A kitchen/breakfast room, enjoying a John Lewis of Hungerford Island with smoke grey units with a Blanco marble work surface. Adjoining this lies a useful prep kitchen / Laundry room with a further 2 small storage rooms - ideal for entertaining, laundry and bike storage. The versatile accommodation continues with two further reception rooms on the ground floor all with superb features; a formal paneled dining room with oak herringbone flooring, and a formal drawing room with Mosaic Italian tiles. There is an additional toilet downstairs for convenience.