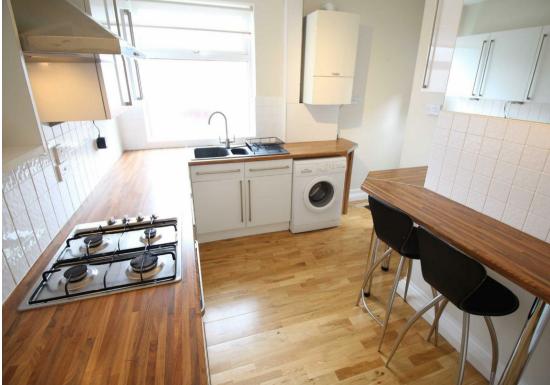

The property is briefly compises:- entrance hallway, spacious lounge with a bay window, fitted kitchen with breakfast bar, two double bedrooms and a bathroom WC with walk in shower. Externally there is a garden to the front with off street parking and a there is also a garden to the rear. The property benefits from double glazing, gas central heating and ample storage.