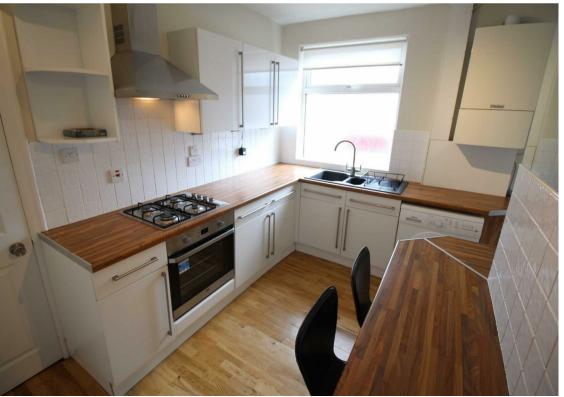

The property is briefly compises:- entrance hallway, spacious lounge with a bay window, fitted kitchen with breakfast bar, two double bedrooms and a bathroom WC with walk in shower. Externally there is a garden to the front with off street parking and a there is also a garden to the rear. The property benefits from double glazing, gas central heating and ample storage.