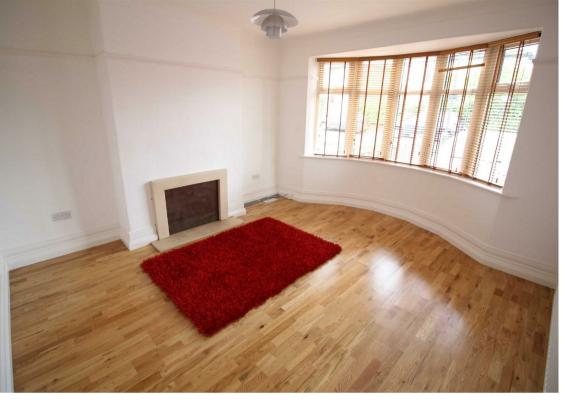

The property is briefly compises:- entrance hallway, spacious lounge with a bay window, fitted kitchen with breakfast bar, two double bedrooms and a bathroom WC with walk in shower. Externally there is a garden to the front with off street parking and a there is also a garden to the rear. The property benefits from double glazing, gas central heating and ample storage.