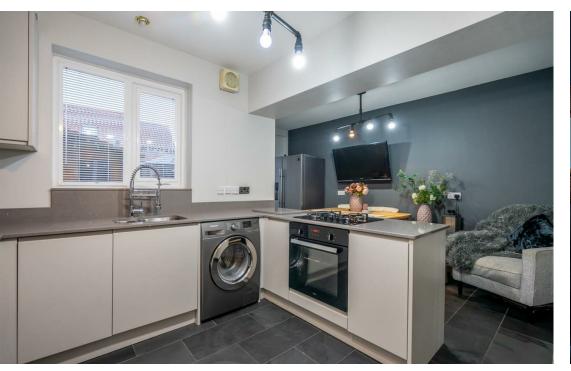

## Description

Located to West of the City, this spacious semi detached property is set on a generous plot and boasts an impressive kitchen/diner. The property has undergone a scheme of modernisation and renovation throughout by the current seller to a high standard.

The internal accommodation comprises of an entrance hall, two spacious reception rooms featuring a bay window and patio doors to the rear. The true hub of the home is the modern kitchen/diner, the kitchen boasts an array of contemporary wall and base units, integrated appliances complemented by quartz worktops. To the first floor are three well proportioned bedrooms, and a modern house bathroom.