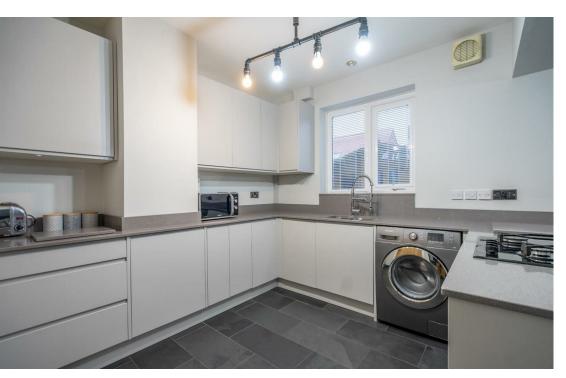

The internal accommodation comprises of an entrance hall, two spacious reception rooms featuring a bay window and patio doors to the rear. The true hub of the home is the modern kitchen/diner, the kitchen boasts an array of contemporary wall and base units, integrated appliances complemented by quartz worktops. To the first floor are three well proportioned bedrooms, and a modern house bathroom.