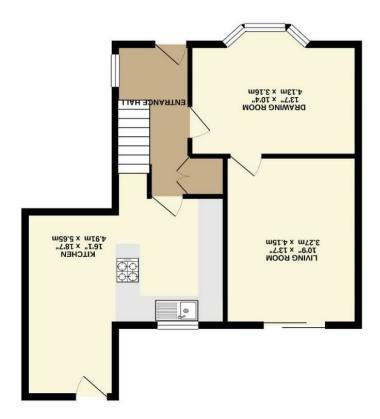

The internal accommodation comprises of an entrance hall, two spacious reception rooms featuring a bay window and patio doors to the rear. The true hub of the home is the modern kitchen/diner, the kitchen boasts an array of contemporary wall and base units, integrated appliances complemented by quartz worktops. To the first floor are three well proportioned bedrooms, and a modern house bathroom.

15T FLOOR 443 sq.ft. (41.1 sq.m.) approx.

GROUND FLOOR 558 sq.ft. (51.8 sq.m.) approx.

X01qq6 (.m.p2 e.2.e). 11, p2 0001 : ABFA POOJA JATOT while the provided of th

or site a going decomposed with the Property Misdescriptions Act (1991) we have prepared these sales particulars as a general guide to give a broad description of the property. They are not intended to constitute part of an offer or an offer or an other or and should not be only and should not be or an other or other or other other or other other or other