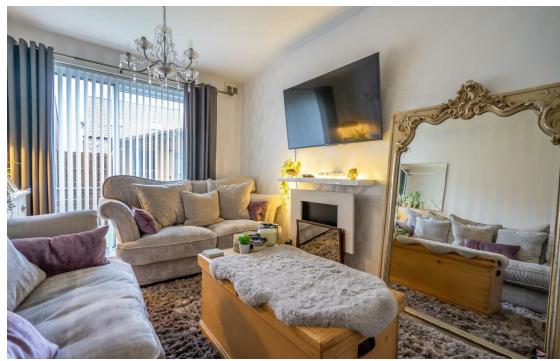

The internal accommodation comprises of an entrance hall, two spacious reception rooms featuring a bay window and patio doors to the rear. The true hub of the home is the modern kitchen/diner, the kitchen boasts an array of contemporary wall and base units, integrated appliances complemented by quartz worktops. To the first floor are three well proportioned bedrooms, and a modern house bathroom.