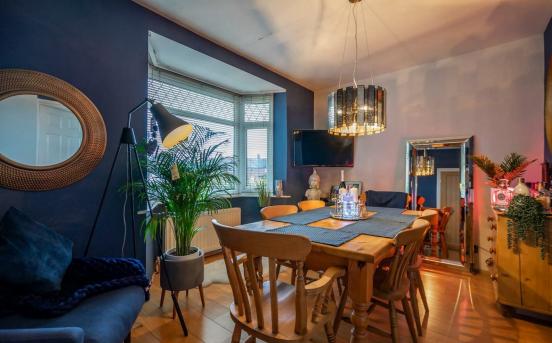

The internal accommodation comprises of an entrance hall, two spacious reception rooms featuring a bay window and patio doors to the rear. The true hub of the home is the modern kitchen/diner, the kitchen boasts an array of contemporary wall and base units, integrated appliances complemented by quartz worktops. To the first floor are three well proportioned bedrooms, and a modern house bathroom.