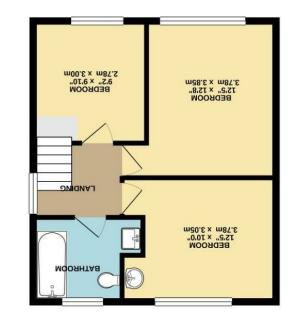

The internal accommodation comprises of an entrance hall, two spacious reception rooms featuring a bay window and patio doors to the rear. The true hub of the home is the modern kitchen/diner, the kitchen boasts an array of contemporary wall and base units, integrated appliances complemented by quartz worktops. To the first floor are three well proportioned bedrooms, and a modern house bathroom.

15T FLOOR 443 sq.ft. (41.1 sq.m.) approx.

GROUND FLOOR 558 sq.ft. (51.8 sq.m.) approx.

X01qq6 (.m.p2 e.2.e). 11, p2 0001 : ABFA POOJA JATOT while the provided of th

or site a going decomposed with the Property Misdescriptions Act (1991) we have prepared these sales particulars as a general guide to give a broad description of the property. They are not intended to constitute part of an offer or an offer or an other or and should not be only and should not be or an other or other or other other or other other or other