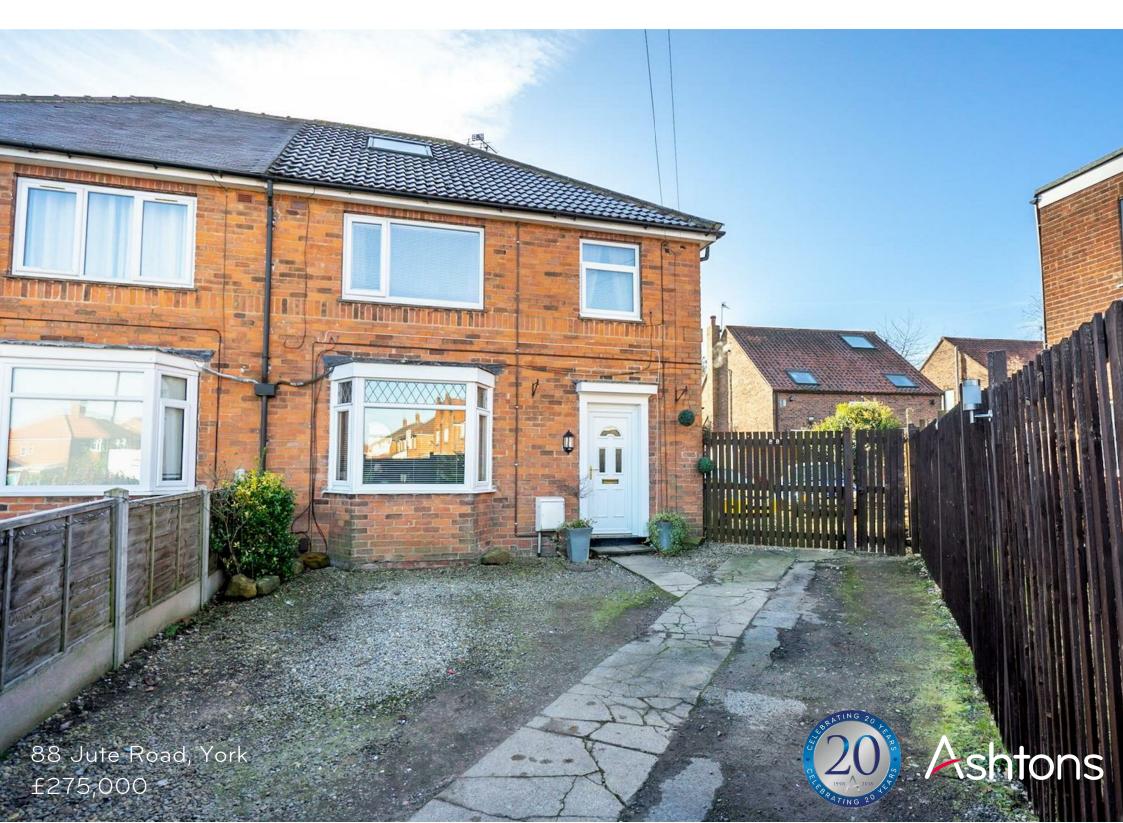

15T FLOOR 443 sq.ft. (41.1 sq.m.) approx.





GROUND FLOOR 558 sq.ft. (51.8 sq.m.) approx.



X01qq6 (.m.p2 e.2.e). 11, p2 0001 : ABFA POOJA JATOT while the provided of th

or site a going decomposed with the Property Misdescriptions Act (1991) we have prepared these sales particulars as a general guide to give a broad description of the property. They are not intended to constitute part of an offer or an offer or an other or and should not be only and should not be or an other or other or other other or other other or other

88 Jute Road, York, YO26 5EW















## Description

Located to West of the City, this spacious semi detached property is set on a generous plot and boasts an impressive kitchen/diner. The property has undergone a scheme of modernisation and renovation throu