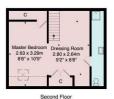

### SECOND FLOOR

### **MASTER BEDROOM SUITE**

A double bedroom with wall-mounted electric heater. Eaves storage and roof window.

### **DRESSING AREA**

With roof window and under-eaves storage.

### **EN-SUITE SHOWER ROOM**

With shower enclosure, low-flush WC and vanity unit with inset wash basin. Chrome ladder-style heated towel rail.