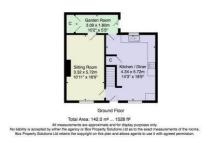

# GROUND FLOOR ENTRANCE HALL

## **OPEN-PLAN DINING KITCHEN**

Fitted with a range of modern wall and base units with wood work surfaces having inset single-drainer sink unit. Space for range cooker with extractor hood above, space for American-style fridge/freezer plus plumbing and space for dishwasher. Window to front and window to rear. Useful under-stairs storage cupboard. Central heating radiator.

### **SEPARATE UTILITY**

With window to rear and tiled floor. Cupboard with shelving. Plumbing and space for washing machine and space for tumble dryer. Rear access door to the enclosed garden.

#### LIVING ROOM

With window to front and glazed door to the utility room. Central heating radiators. Wall-mounted electric fire.