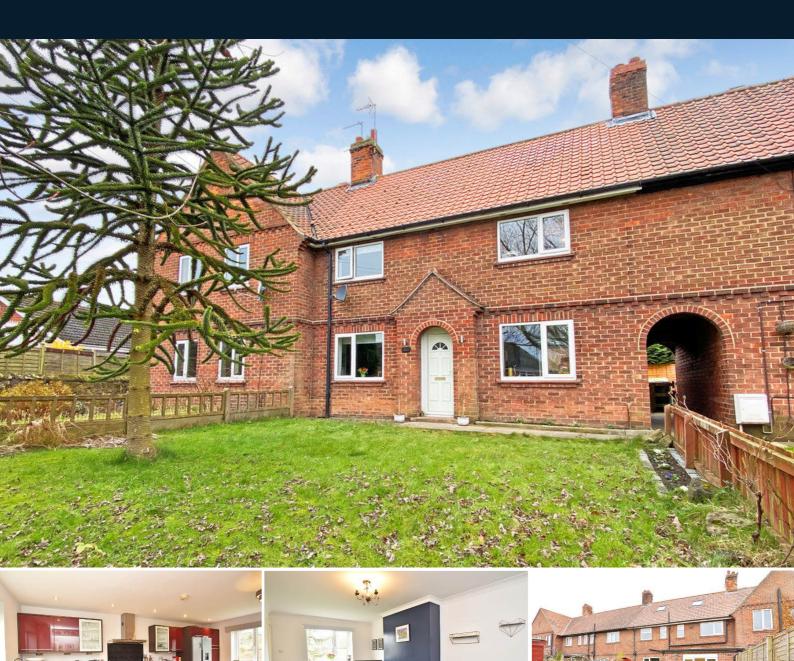

## 14 Church Lane, Boroughbridge, North Yorkshire, YO51 9BA

A spacious and well-presented four-bedroomed mid-terrace house with gardens and off-street parking situated within walking distance of the ever-popular Boroughbridge town centre. This delightful family home is offered with gas fired central heating and uPVC double glazing and reveals accommodation which extends to almost 1,200 square feet. Church Lane is within walking distance of the well-served town centre of Boroughbridge and its excellent amenities,

#### **OUTSIDE**

Sloping lawn with to front shared walkway leading to enclosed rear gardens with shaped lawn and timber shed. Hard-standing provides off-street parking.