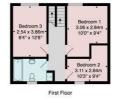

## FIRST FLOOR BEDROOM 2

With window to front and central heating radiator.

## BEDROOM 3

With window to front and central heating radiator.

## **BEDROOM 4**

With window to rear and central heating radiator.

### BATHROOM

Fully tiled with panelled bath, walk-in shower enclosure, low-flush WC and vanity unit with inset washbasin. Wall-mounted illuminated medicine cabinet. Chrome ladder-style heated towel rail. Window to rear. Extractor fan. Under-floor heating.