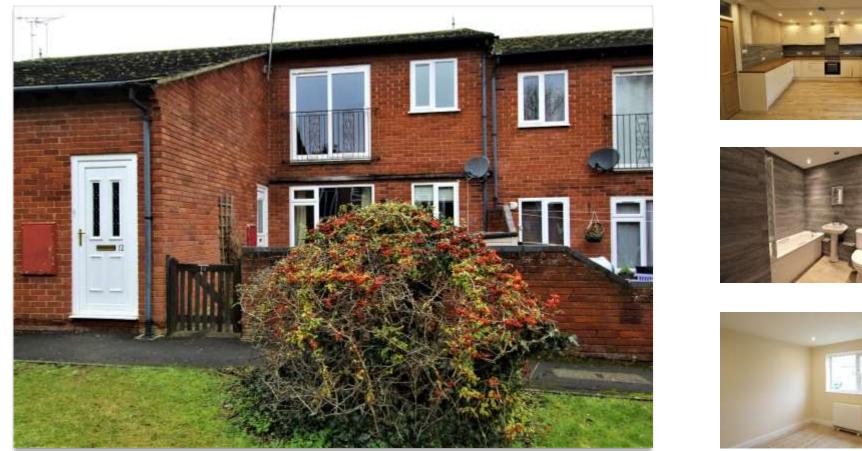

## £1250 P.C.M.

Spacious First Floor Maisonette. Features include solid wood flooring, LED lighting, Quantum heaters and Double Glazing. Private Entrance with hall, staircase and storage. Open plan Lounge with fitted Kitchen and integrated appliances. 2 Double Bedrooms. Fully tiled Bathroom. Communal Grounds. Allocated Residents Parking. Convenient for Orchard Centre, Didcot Parkway and major Employers. Not suitable for children or pets. Council Tax Band B. Length of Tenancy: 24 Months. 5 Weeks' Deposit: £1,442.30. Unfurnished. Available 1<sup>st</sup> August.