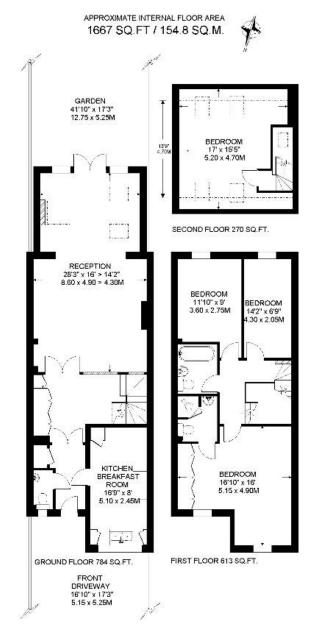

# 4 Bedrooms A newly refurbished, house located moments from Clapham Junction and Battersea Park.

#### THE PROPERTY

A newly refurbished, four-bedroom house located moments from Clapham Junction and Battersea Park.

This immaculately presented property benefits from having been refurbished throughout. The accommodation comprises a luxury, well equipped kitchen with Range cooker and plenty of space for a breakfast table. The bright and spacious living room includes a gas fireplace, plenty of storage and French doors to the sunny garden leading from the dining area. Separate wc and storage.

On the first floor are three double bedrooms, one with en suite, and the family bathroom. The fourth double bedroom is on the second floor.

Outside is a sunny, private garden with a low maintenance decked terrace. To the front are two off street parking spaces with an electric charging point.