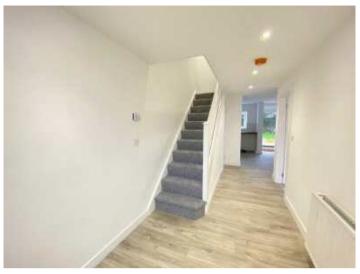

# ENTRANCE HALL 6'10' x 17'11' (2.08m x 5.46m)

Upvc double glazed front door. radiator. stairs to first floor, grey laminated flooring.

FIRST FLOOR LANDING 10'1' X 6'9' (3.07m X 2.06m) Carpet to floor.