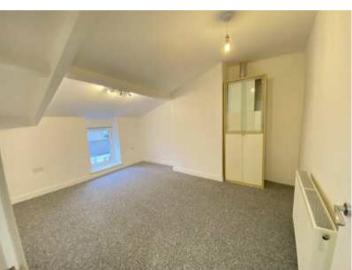

# BEDROOM 1 10'2' X 13' (3.10m X 3.96m)

Radiator. upvc double glazed window to rear aspect. Wall mounted combi boiler serving hot water and heating system. Carpet to floor.

# BEDROOM 2 10'7' X 14'2' (3.23m X 4.32m)