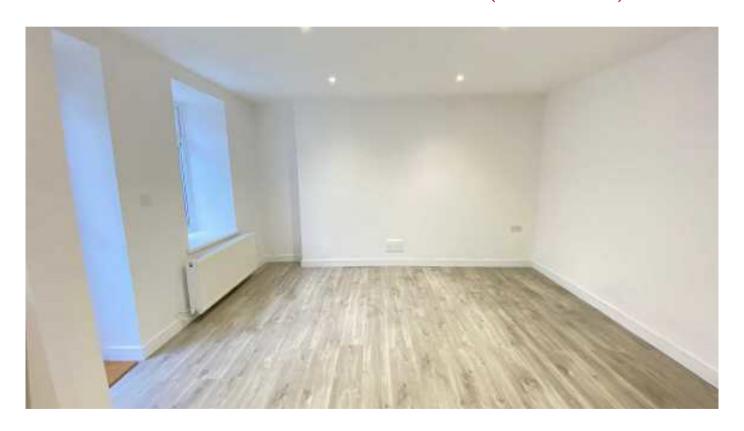

#### **LOUNGE**

New fitted carpet. radiator. upvc double glazed window to front aspect.