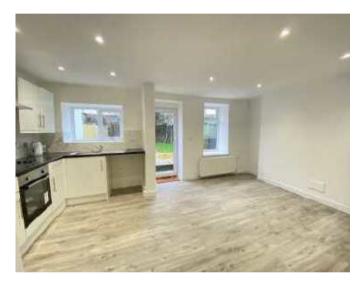

#### **LOUNGE**

New fitted carpet. radiator. upvc double glazed window to front aspect.

#### KITCHEN/DINER 12'8' X 16'4' (3.86m X 4.98m)

With a modern range of modern wall and base units incorporating stainless steel sink unit, electric hob and oven, tiled splash backs, extractor hood, provision for plumbed in washing machine. Two upvc double glazed windows and door to rear garden. Radiator.