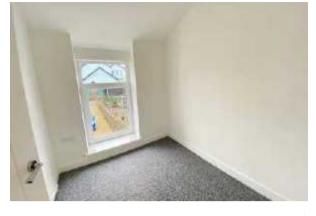

#### BEDROOM 3

6'7' X 7'2' (2.01m X 2.18m)

Radiator. Upvc double glazed window to front aspect. Carpet to floor.