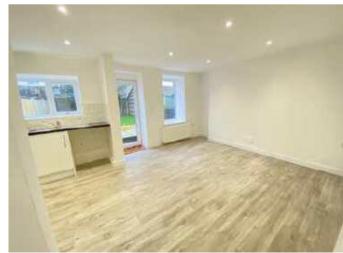

#### **LOUNGE**

New fitted carpet. radiator. upvc double glazed window to front aspect.

#### KITCHEN/DINER 12'8' X 16'4' (3.86m X 4.98m)

With a modern range of modern wall and base units incorporating stainless steel sink unit, electric hob and oven, tiled splash backs, extractor hood, provision for plumbed in washing machine. Two upvc double glazed windows and door to rear garden. Radiator.