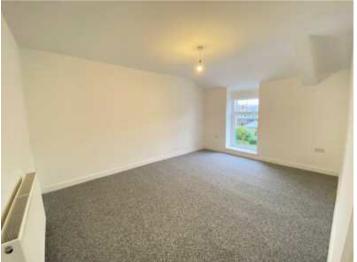

#### **LOUNGE**

New fitted carpet. radiator. upvc double glazed window to front aspect.