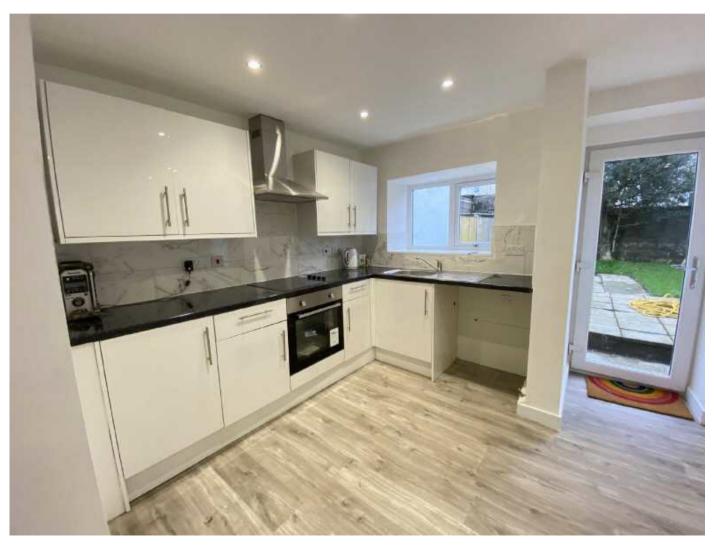

#### KITCHEN/DINER 12'8' X 16'4' (3.86m X 4.98m)

With a modern range of modern wall and base units incorporating stainless steel sink unit, electric hob and oven, tiled splash backs, extractor hood, provision for plumbed in washing machine. Two upvc double glazed windows and door to rear garden. Radiator.