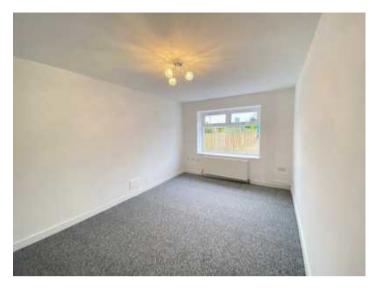

# BEDROOM 1 10'2' X 13' (3.10m X 3.96m)

Radiator. upvc double glazed window to rear aspect. Wall mounted combi boiler serving hot water and heating system. Carpet to floor.

# BEDROOM 2 10'7' X 14'2' (3.23m X 4.32m)

#### BEDROOM 3

6'7' X 7'2' (2.01m X 2.18m)

Radiator. Upvc double glazed window to front aspect. Carpet to floor.