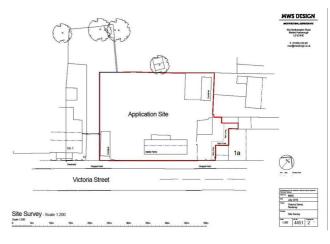

## DEVELOPMENT SITE ADJACENT TO

1 VICTORIA STREET, FLECKNEY, LE8 8AZ

A unique opportunity to purchase a development site with outline planning consent for the erection of four semi-detached properties located close to the heart of the popular south Leicestershire village centre of Fleckney. In all about 0.172 acres. Planning Reference 20/00031/OUT

#### PLANNING REFERENCE

Planning Reference Market Harborough District Council: 20/00031/OUT

More detailed plans are available from Harborough District Council website should they be required.

Please note these plans are shown for guidance purposes only and are not to scale, interested parties must check that the plans relate to the planning permission granted and must liaise directly with the planning authority regarding any planning enquiries.

Date of application: 10th January 2020

Particulars and location of development:

Application number: 20/00031/OUT

Outline application for the erection of 4 dwellings (access to be considered), Land Adj 1A, ctoria Street, Fleckney, Leiceste