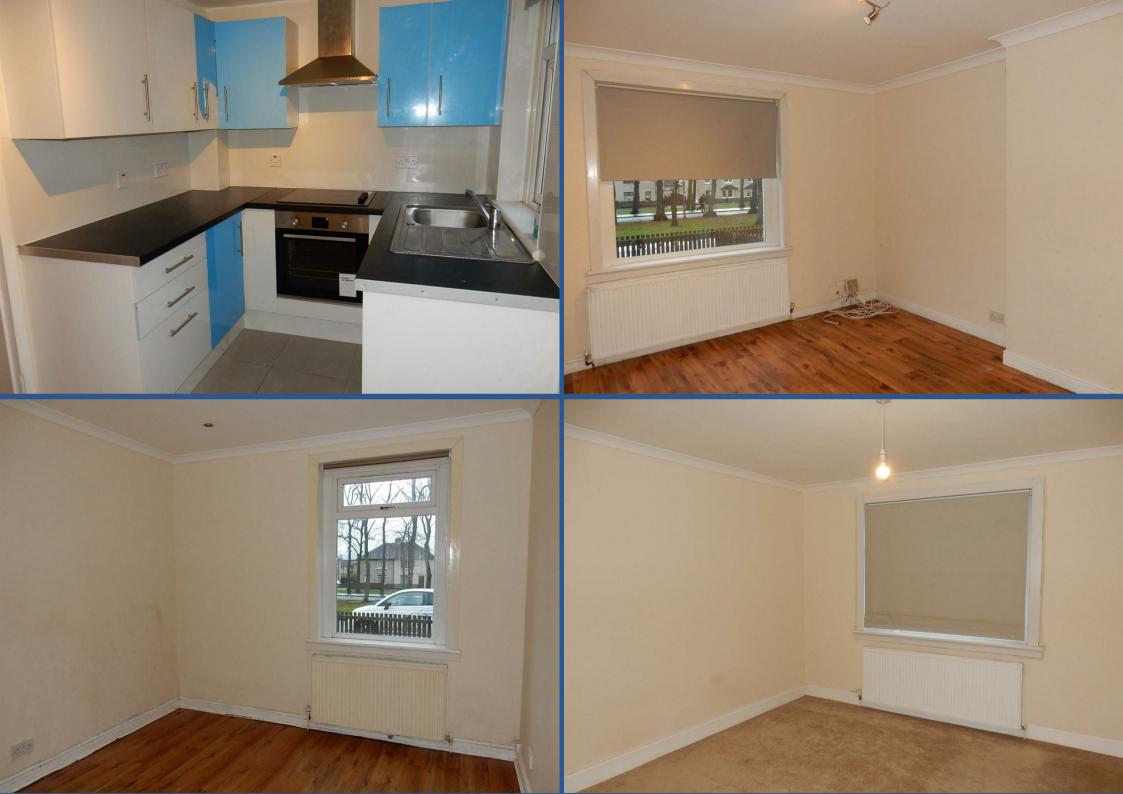

The property is spread over two floors and has recently been refurbished, the ground floor boasts a welcoming hallway, new kitchen, Large living room, Dining room/ 4rd bedroom.

The upstairs of the property has three bedrooms, a newly installed bathroom with shower and a large hall cupboard for additional storage.

The property further benefits from gas central heating system, large garage, driveway and front and back gardens

This property is a must view.