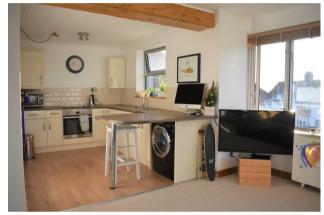

### **FULL DESCRIPTION**

**Entrance** 

Hallway

**Lounge/ Diner** 16'05" x 10'10" (5.00 x 3.30)

**Kitchen** 11'0" x 7'09" (3.35 x 2.36)

**Bedroom** 11'05" x 9'09" (3.48 x 2.97)

**Shower Room** 

**External** 