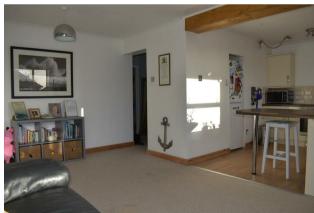

### **FULL DESCRIPTION**

**Entrance** 

Hallway

**Lounge/ Diner** 16'05" x 10'10" (5.00 x 3.30)

**Kitchen** 11'0" x 7'09" (3.35 x 2.36)

**Bedroom** 11'05" x 9'09" (3.48 x 2.97)

**Shower Room** 

**External** 