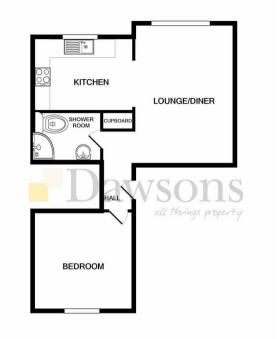

## **FLOOR PLAN**

#### TOTAL APPROX. FLOOR AREA 438 SQ.FT. (40.7 SQ.M.)

Whilst every attempt has been made to ensure the accuracy of the floor plan contained here, measurements of doors, windows, rooms and any other items are approximate and no responsibility is taken for any error, omission, or mis-statement. This plan is for illustrative purposes only and should be used as such by any prospective purchaser. The services, systems and appliances shown have not been tested and no guarantee as to their operability or efficiency can be given Made with Metropix (2014).