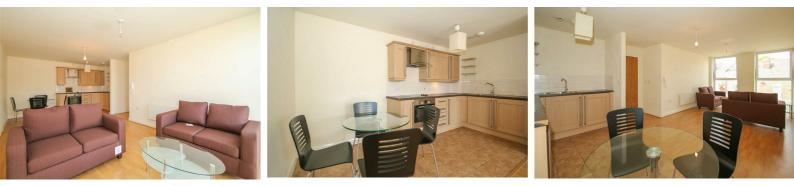

Take a step inside and you're immediately greeted by the sheer amount of space and natural light that the apartment has to offer. With a huge open-plan living room and kitchen to boot, you'll have more than enough space for all your get togethers, gatherings and shindigs. You'll also benefit from two great sized double bedrooms and a slick and shiny master bathroom.