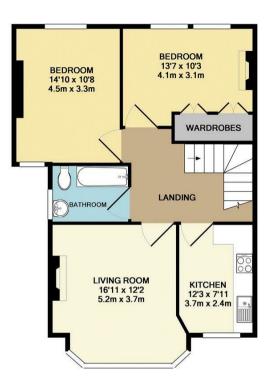

Tenure: Leasehold

Gross Internal Area: 850.00 sq ft

**GROUND FLOOR** 

1ST FLOOR

## TOTAL APPROX. FLOOR AREA 850 SQ.FT. (79.0 SQ.M.)

Whilst every attempt has been made to ensure the accuracy of the floor plan contained here, measurements of doors, windows, rooms and any other items are approximate and no responsibility is taken for any error, omission, or mis-statement. This plan is for illustrative purposes only and should be used as such by any prospective purchaser. The services, systems and appliances shown have not been tested and no guarantee as to their operability or efficiency can be given Made with Metropix @2018