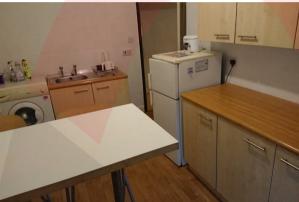

The flat comprises, living, fitted kitchen, 2 double bedrooms and bathroom comprising bath with shower over sink and WC. The flat benefits from double glazing, gas central heating and is fully furnished.