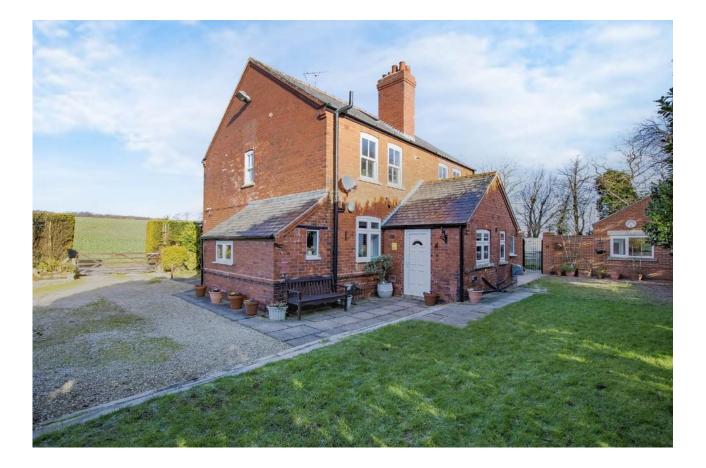

## ASKING PRICE OF: £490,000

E-mail: enquiries@robinsonhornsby.co.uk www.robinsonhornsby.co.uk

Occupying a sizeable plot within the rural village of Skelbrooke, is this beautiful, 4 bedroom character home. The current owners have done an incredible job with the property and have made what was already an attractive home, even more beautiful. The panoramic views surrounding the property are simply enviable and you will be hard pressed to find them anywhere else. Within the property you will find a warm, open plan living/kitchen space which also has a further utility/kitchen to the side of it. There is a sitting room to the front aspect as well as an incredible, recently re-vamped family lounge with wood burning stove. Upstairs you will find 4 double bedrooms as well as a spacious family bathroom and shower room. Within the grounds of the property there are dog kennels which are currently used for storage. There is also a working garden area, brick outbuildings, chicken coup and a polytunnel if you are wanting to try your hand at larger scale gardening. Call today for further info.