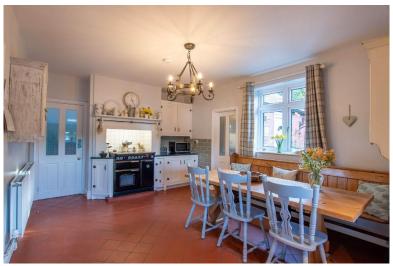

## ASKING PRICE OF: £490,000

E-mail: enquiries@robinsonhornsby.co.uk www.robinsonhornsby.co.uk

Occupying a sizeable plot within the rural village of Skelbrooke, is this beautiful, 4 bedroom character home. The current owners have done an incredible job with the property and have made what was already an attractive home, even more beautiful. The panoramic views surrounding the property are simply enviable and you will be hard pressed to find them anywhere else. Within the property you will find a warm, open plan living/kitchen space which also has a further utility/kitchen to the side of it. There is a sitting room to the front aspect as well as an incredible, recently re-vamped family lounge with wood burning stove. Upstairs you will find 4 double bedrooms as well as a spacious family bathroom and shower room. Within the grounds of the property there are dog kennels which are currently used for storage. There is also a working garden area, brick outbuildings, chicken coup and a polytunnel if you are wanting to try your hand at larger scale gardening. Call today for further info.