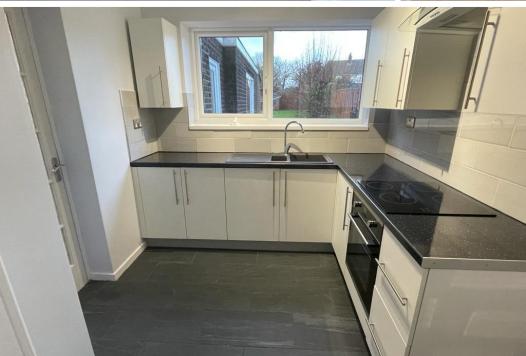

### Braunston Road, Oakham LE15 6LF Offers In Excess £265,000

This three-bedroom semi-detached home has recently been refurbished, offering well-presented accommodation which comprises an entrance porch leading into the hallway with doorway into the open plan living space with sitting room to the front and dining room to the rear with double doors onto the garden, newly fitted kitchen with a large utility room off, downstairs cloakroom and rear extension giving a further flexible space for large office with storage / playroom / fourth bedroom. Stairs rising to the first floor lead to two double bedrooms, a third smaller bedroom and the newly fitted bathroom with shower over. Externally, the property offers a paved driveway to the front providing off road parking and a carport. The rear garden is surprisingly spacious, offering a large area of lawn, shed to the bottom and patio area for seating.