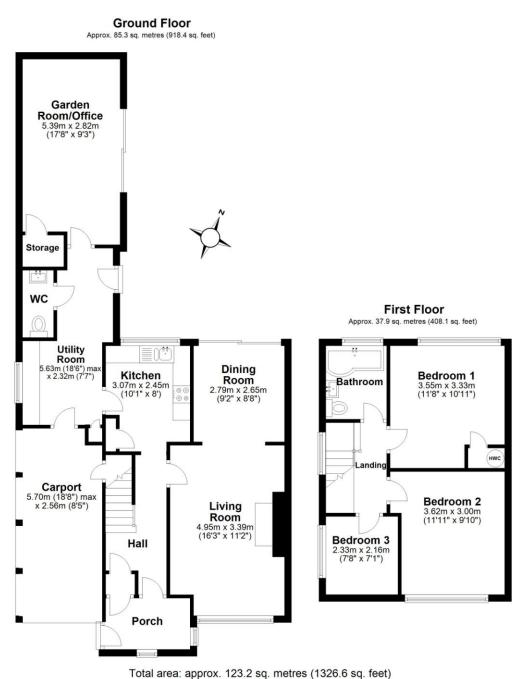

### Braunston Road, Oakham LE15 6LF Offers In Excess £265,000

This three-bedroom semi-detached home has recently been refurbished, offering well-presented accommodation which comprises an entrance porch leading into the hallway with doorway into the open plan living space with sitting room to the front and dining room to the rear with double doors onto the garden, newly fitted kitchen with a large utility room off, downstairs cloakroom and rear extension giving a further flexible space for large office with storage / playroom / fourth bedroom. Stairs rising to the first floor lead to two double bedrooms, a third smaller bedroom and the newly fitted bathroom with shower over. Externally, the property offers a paved driveway to the front providing off road parking and a carport. The rear garden is surprisingly spacious, offering a large area of lawn, shed to the bottom and patio area for seating.

For more information contact one of our team. Outside office hours via outofhours@mooresestateagents.com 7 days a week until 9pm.

This floor plan is not to scale. They are for guidance only and accuracy is not guaranteed. Plan was produced by ADR Energy Assessors Plan produced using PlanUp.