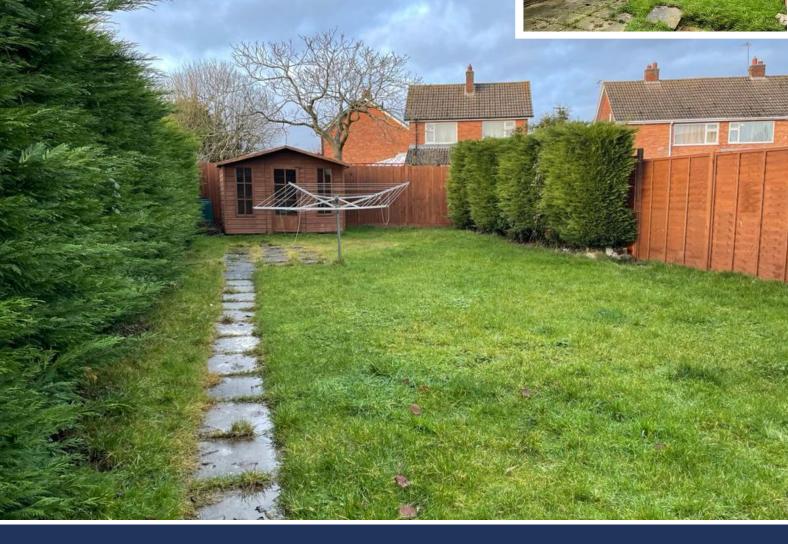

### Braunston Road, Oakham LE15 6LF Offers In Excess £265,000

This three-bedroom semi-detached home has recently been refurbished, offering well-presented accommodation which comprises an entrance porch leading into the hallway with doorway into the open plan living space with sitting room to the front and dining room to the rear with double doors onto the garden, newly fitted kitchen with a large utility room off, downstairs cloakroom and rear extension giving a further flexible space for large office with storage / playroom / fourth bedroom. Stairs rising to the first floor lead to two double bedrooms, a third smaller bedroom and the newly fitted bathroom with shower over. Externally, the property offers a paved driveway to the front providing off road parking and a carport. The rear garden is surprisingly spacious, offering a large area of lawn, shed to the bottom and patio area for seating.