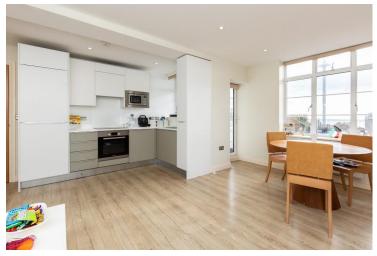

This fantastic apartment is located on the third floor accessed via a lift with a secure entry system. The apartment has been finished to a high specification offering the perfect amalgamation of contemporary living & mod-cons needed for cosmopolitan Brighton living. The generous and bright open plan living area gives you some stunning views across the City & out to seaw ith ample space for lounge and dining areas as well as housing a fully integrated kitchen with built-in appliances including fridge/freezer, washing machine, dishwasher, oven & microwave.