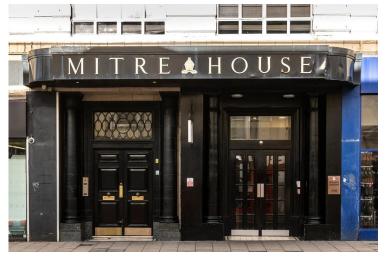

### Mitre House, Western Road, Brighton, BN1 2AJ

Mitre House is an impressive & widely admired example of Art Deco architecture located on Western Road in the beating heart of Brighton City centre. The block was recently the subject of an extensive refurbishment that has restored much of the grandeur to this stylish building.