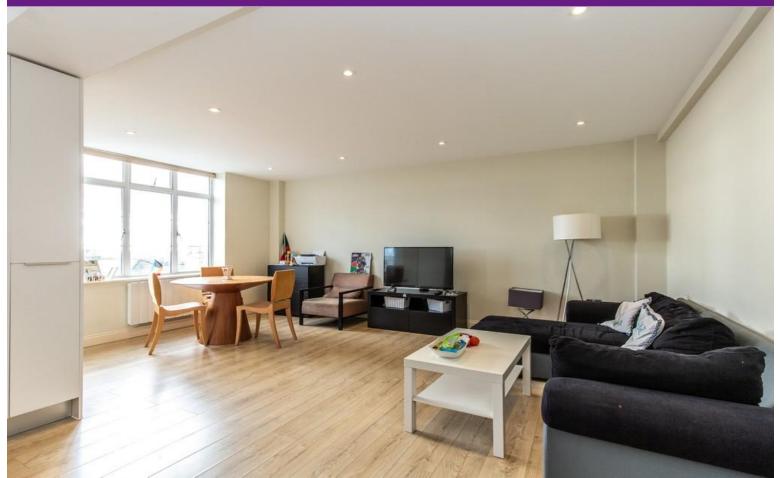

This fantastic apartment is located on the third floor accessed via a lift with a secure entry system. The apartment has been finished to a high specification offering the perfect amalgamation of contemporary living & mod-cons needed for cosmopolitan Brighton living. The generous and bright open plan living area gives you some stunning views across the City & out to seaw ith ample space for lounge and dining areas as well as housing a fully integrated kitchen with built-in appliances including fridge/freezer, washing machine, dishwasher, oven & microwave.