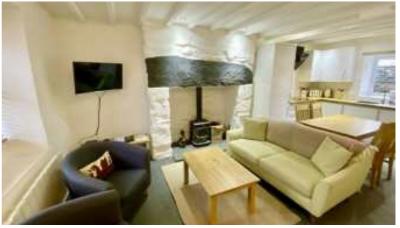

The property offers immaculately presented 2 bedroom character accommodation with beamed ceiling, large recessed fireplace with multi fuel stove. Affording: Open plan living, dining room and kitchen, rear modern bathroom, first floor, bedroom no 1 with vaulted ceiling and bedroom 2, outside utility area; small forecourt garden to front and rear.

## ACCOMMODATION

The accommodation affords: (Approximate measurements only)

Open Plan Ground Floor Living, Dining and Kitchen Area: 19'8" x 12'6" (6 x 3.8)

Living Area: UPVC double glazed window to front, feature recessed stone fireplace surround with cast iron multi fuel stove, slate hearth. Beamed ceiling. Wall light points. Slate tiled floor. Understairs storage cupboard. Balustrade and spindle staircase leading off to first floor level. Telephone points.