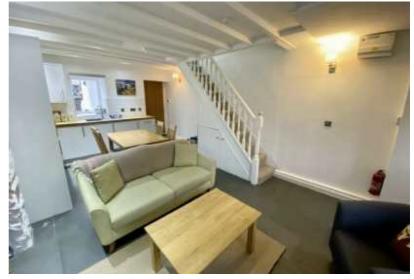

The property offers immaculately presented 2 bedroom character accommodation with beamed ceiling, large recessed fireplace with multi fuel stove. Affording: Open plan living, dining room and kitchen, rear modern bathroom, first floor, bedroom no 1 with vaulted ceiling and bedroom 2, outside utility area; small forecourt garden to front and rear.

## ACCOMMODATION

The accommodation affords: (Approximate measurements only)

Open Plan Ground Floor Living, Dining and Kitchen Area: 19'8" x 12'6" (6 x 3.8)

Living Area: UPVC double glazed window to front, feature recessed stone fireplace surround with cast iron multi fuel stove, slate hearth. Beamed ceiling. Wall light points. Slate tiled floor. Understairs storage cupboard. Balustrade and spindle staircase leading off to first floor level. Telephone points.