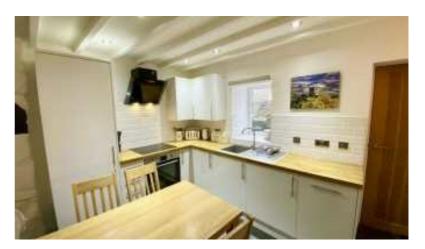

Kitchen and Breakfast Area: Fitted range of base and wall units in white with timber worktop; inset sink with mixer tap; integrated dishwasher and fridge freezer. Integrated stainless steel oven with four plate ceramic hop and extractor above; inset spotlighting; uPVC double glazed window.