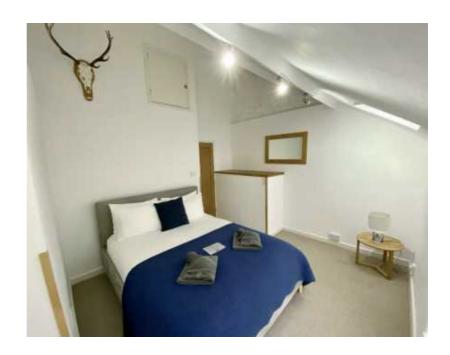

The property offers immaculately presented 2 bedroom character accommodation with beamed ceiling, large recessed fireplace with multi fuel stove. Affording: Open plan living, dining room and kitchen, rear modern bathroom, first floor, bedroom no 1 with vaulted ceiling and bedroom 2, outside utility area; small forecourt garden to front and rear.

Bedroom 2: 7'9" x 9'3" (2.35 x 2.83) Beamed ceiling; uPVC double glazed window to rear elevation. Wall mounted electric heater (not tested). Telephone point.

Outside: Small forecourt garden area; small rear yard.