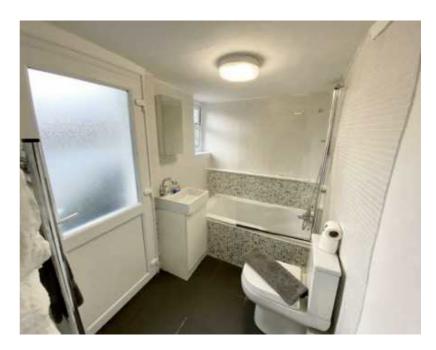

Rear Bathroom: Three piece suite with mosaic tiled bath; shower screen with mixer tap shower; low level W.C; contemporary wash basin; uPVC double glazed door and window to rear; under floor heating. Towel rail.