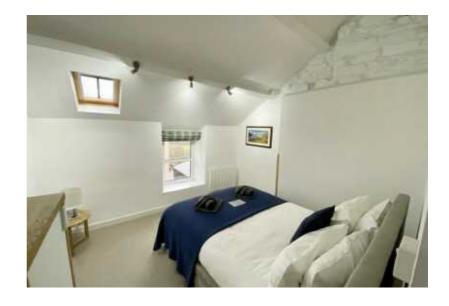

The property offers immaculately presented 2 bedroom character accommodation with beamed ceiling, large recessed fireplace with multi fuel stove. Affording: Open plan living, dining room and kitchen, rear modern bathroom, first floor, bedroom no 1 with vaulted ceiling and bedroom 2, outside utility area; small forecourt garden to front and rear.

## First Floor

Landing: Spotlighting; Built-in linen store cupboard with louvre doors.

Bedroom 1: 12'8" x 10'10" (3.86 x 3.3) Partly exposed painted stone wall; vaulted ceiling; two wall light points; telephone point; uPVC double glazed window to front.