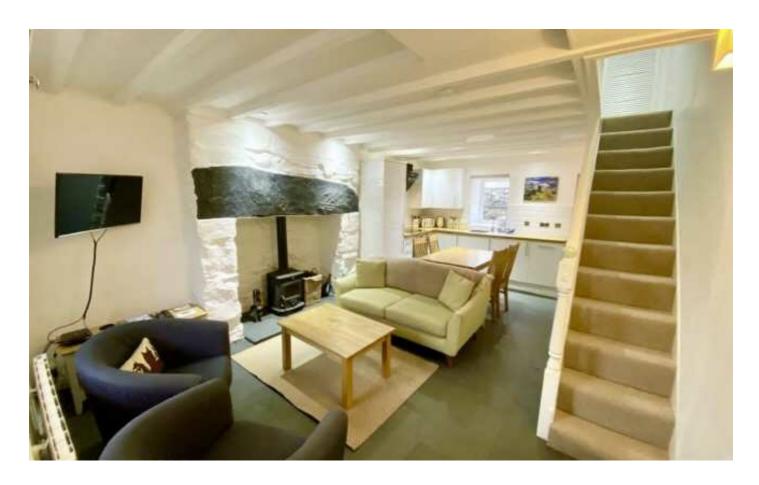

The property offers immaculately presented 2 bedroom character accommodation with beamed ceiling, large recessed fireplace with multi fuel stove. Affording: Open plan living, dining room and kitchen, rear modern bathroom, first floor, bedroom no 1 with vaulted ceiling and bedroom 2, outside utility area; small forecourt garden to front and rear.

## ACCOMMODATION

The accommodation affords: (Approximate measurements only)

Open Plan Ground Floor Living, Dining and Kitchen Area: 19'8" x 12'6" (6 x 3.8)

Living Area: UPVC double glazed window to front, feature recessed stone fireplace surround with cast iron multi fuel stove, slate hearth. Beamed ceiling. Wall light points. Slate tiled floor. Understairs storage cupboard. Balustrade and spindle staircase leading off to first floor level. Telephone points.

## First Floor

Landing: Spotlighting; Built-in linen store cupboard with louvre doors.

Bedroom 1: 12'8" x 10'10" (3.86 x 3.3) Partly exposed painted stone wall; vaulted ceiling; two wall light points; telephone point; uPVC double glazed window to front.