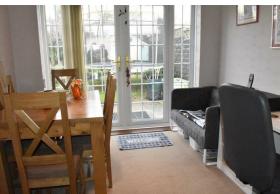

L-Shape Lounge 18'2" max x 16'2" max (5.54 max x 4.93 max) Large UPVC double glazed window to front, coving, stone effect feature fireplace, two radiators, double doors opening into:-

Dining Room 9'10" x 9'9" (3.01 x 2.99) UPVC double glazed French doors to rear opening out into garden, coving, door into:-