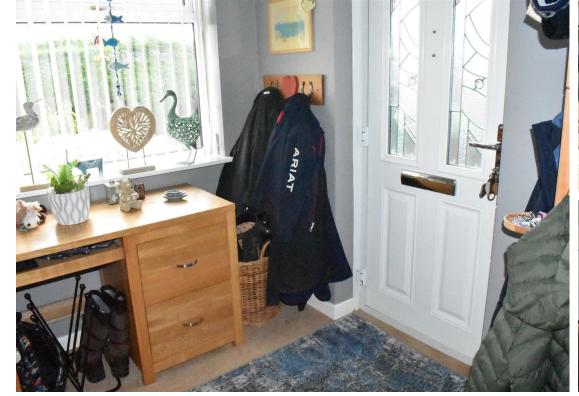

#### **Entrance**

Enter via UPVC double glazed obscure glass door into:-

### Porch

W'2" x 6'10" (2.51 x 2.10)

UPVC double glazed window to front, internal wooden double glazed window looking into lounge, wooden single glazed door opening into:-