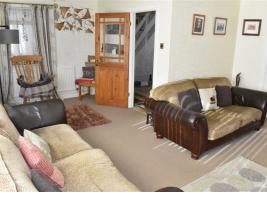

L-Shape Lounge 18'2" max x 16'2" max (5.54 max x 4.93 max) Large UPVC double glazed window to front, coving, stone effect feature fireplace, two radiators, double doors opening into:-

Dining Room 9'10" x 9'9" (3.01 x 2.99) UPVC double glazed French doors to rear opening out into garden, coving, door into:-