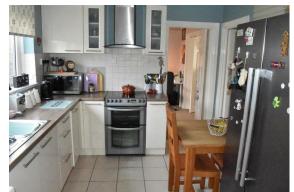

#### Kitchen/Breakfast Room 11'8" x 9'1" (3.58 x 2.78)

Fitted with a range of modern wall and base units with work surface over, set in 1&1/2 stainless steel sink and drainer, space for freestanding electric cooker with extractor hood over, plumbed for washing machine, space for American-style fridge freezer, UPVC double glazed window to rear, splashback wall tiles, radiator, tiled flooring, wooden single glazed door into:-