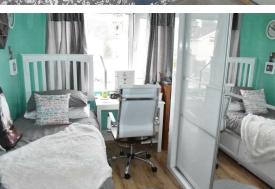

# Bedroom Three

UPVC double glazed window to rear, large built-in wardrobes with sliding doors, radiator, wood effect laminate flooring