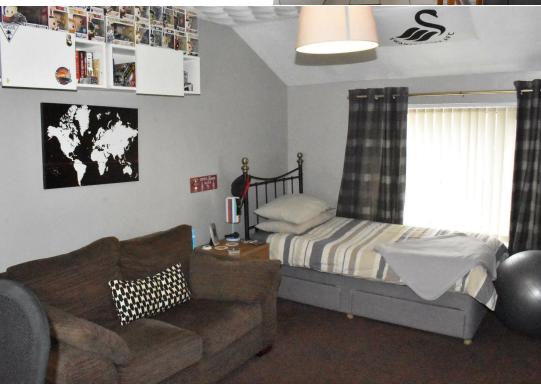

# Bedroom One 15'8" x 11'3" (4.80 x 3.43) Two UPVC double glazed windows one to rear and

one to front, two radiator

### Bedroom Two 13'2" x 8'0" (4.02 x 2.46)

UPVC double glazed window to front, large built-in wardrobes with sliding doors, radiator

# Bedroom Three

UPVC double glazed window to rear, large built-in wardrobes with sliding doors, radiator, wood effect laminate flooring

#### **Bedroom Four** 9'2" x 7'2" (2.80 x 2.19)

UPVC double glazed window to rear, radiator, wood effect flooring

## **Bedroom Five**

7'10" x 7'7" (2.40 x 2.33)

UPVC double glaze window to side radiator would effect flooring

Bathroom 9'1" x 6'1" (2.78 x 1.86) Fitted with a white three-piece suite comprising low-level WC, pedestal wash hand basin, panelled bath with overhead electric shower, UPVC double glazed