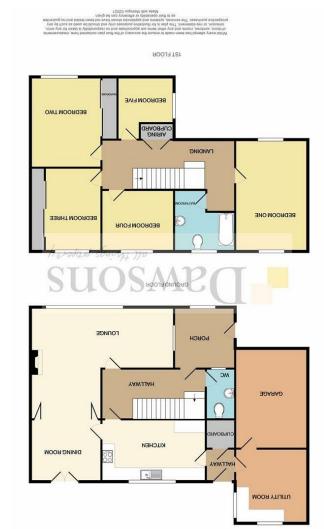

**EbC** 

**AREA MAP FLOOR PLAN** 

### **GENERAL INFORMATION**

Pleased to bring to the market an attractive and beautifully presented detached property set in a quiet family friendly cul de sac location. It offers easy access to local amenities & regular bus routes with it also being just a short walk away from Singleton Hospital & Park. The property comprises spacious porch, cloakroom, L-shaped lounge, dining room, kitchen/breakfast room & utility area to ground floor with a further five bedrooms and family bathroom to the first floor. The property benefits of uPVC double glazing, gas central heating, tasteful & well maintained decor throughout, well kept and fully enclosed level laid to lawn rear garden, driveway parking and single garage. We recommend viewing this property to fully appreciate the standard of accommodation. EPC-TBC

### Porch

W'2" x 6'10" (2.51 x 2.10)

UPVC double glazed window to front, internal wooden double glazed window looking into lounge, wooden single glazed door opening into:-

### Hallway

Staircase to first floor, radiator, doors off to

### Cloakroom

Fitted with a white two piece suite comprising low-level WC, bowl style wash hand basin, splashback wall tiles, extractor fan, internal wooden single glazed obscure glass window into porch, radiator, vinyl flooring

L-Shape Lounge 18'2" max x 16'2" max (5.54 max x 4.93 max) Large UPVC double glazed window to front, coving, stone effect feature fireplace, two radiators, double doors opening into:-

Dining Room 9'10" x 9'9" (3.01 x 2.99) UPVC double glazed French doors to rear opening out into garden, coving, door into:-

#### Kitchen/Breakfast Room 11'8" x 9'1" (3.58 x 2.78)

Fitted with a range of modern wall and base units with work surface over, set in 1&1/2 stainless steel sink and drainer, space for freestanding electric cooker with extractor hood over, plumbed for washing machine, space for American-style fridge freezer, UPVC double glazed window to rear, splashback wall tiles, radiator, tiled flooring, wooden single glazed door into:-

# Inner Hallway

UPVC double glazed obscure glass door to rear, built in storage cupboard, tiled flooring, wooden door into:-

Utility Area
12'7" x 7'5" (3.85 x 2.27)
Two UPVC double glaze windows one to rear and one
to side, worksurface with set in stainless steel sink, gas
boiler, radiator, tiled flooring, internal lockable door into garage

# FIRST FLOOR

## Landing

Large built-in airing cupboard housing water tank, loft hatch, UPVC double glazed window to front, doors off

# Bedroom One 15'8" x 11'3" (4.80 x 3.43) Two UPVC double glazed windows one to rear and

one to front, two radiator

### Bedroom Two 13'2" x 8'0" (4.02 x 2.46)

UPVC double glazed window to front, large built-in wardrobes with sliding doors, radiator

# Bedroom Three

UPVC double glazed window to rear, large built-in wardrobes with sliding doors, radiator, wood effect laminate flooring

#### **Bedroom Four** 9'2" x 7'2" (2.80 x 2.19)

UPVC double glazed window to rear, radiator, wood effect flooring

## **Bedroom Five**

7'10" x 7'7" (2.40 x 2.33)

UPVC double glaze window to side radiator would effect flooring

Bathroom 9'1" x 6'1" (2.78 x 1.86) Fitted with a white three-piece suite comprising low-level WC, pedestal wash hand basin, panelled bath with overhead electric shower, UPVC double glazed

### obscure glass window to rear, ceramic splashback wall tiles, towel radiator, tiled flooring **EXTERNAL**