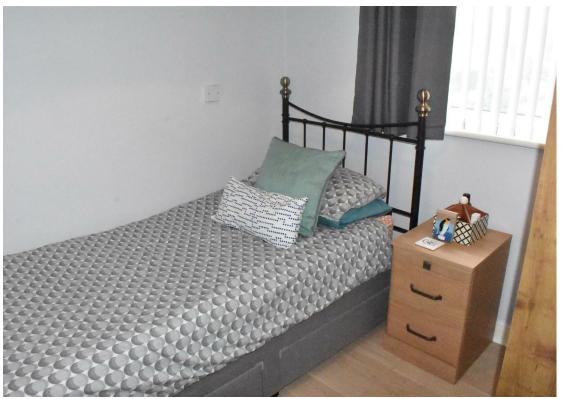

#### **Bedroom Four** 9'2" x 7'2" (2.80 x 2.19)

UPVC double glazed window to rear, radiator, wood effect flooring

## **Bedroom Five**

7'10" x 7'7" (2.40 x 2.33)

UPVC double glaze window to side radiator would effect flooring

Bathroom 9'1" x 6'1" (2.78 x 1.86) Fitted with a white three-piece suite comprising low-level WC, pedestal wash hand basin, panelled bath with overhead electric shower, UPVC double glazed