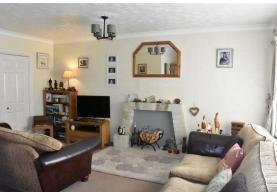

L-Shape Lounge 18'2" max x 16'2" max (5.54 max x 4.93 max) Large UPVC double glazed window to front, coving, stone effect feature fireplace, two radiators, double doors opening into:-

Dining Room 9'10" x 9'9" (3.01 x 2.99) UPVC double glazed French doors to rear opening out into garden, coving, door into:-