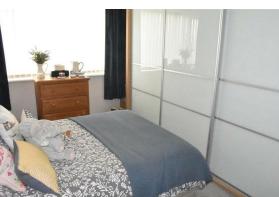

### Bedroom Two 13'2" x 8'0" (4.02 x 2.46)

UPVC double glazed window to front, large built-in wardrobes with sliding doors, radiator