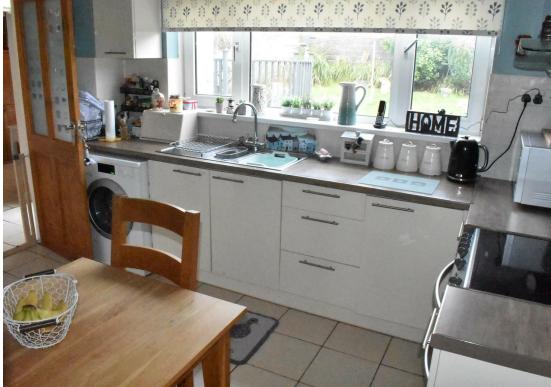

#### Kitchen/Breakfast Room 11'8" x 9'1" (3.58 x 2.78)

Fitted with a range of modern wall and base units with work surface over, set in 1&1/2 stainless steel sink and drainer, space for freestanding electric cooker with extractor hood over, plumbed for washing machine, space for American-style fridge freezer, UPVC double glazed window to rear, splashback wall tiles, radiator, tiled flooring, wooden single glazed door into:-

# Inner Hallway

UPVC double glazed obscure glass door to rear, built in storage cupboard, tiled flooring, wooden door into:-

Utility Area
12'7" x 7'5" (3.85 x 2.27)
Two UPVC double glaze windows one to rear and one
to side, worksurface with set in stainless steel sink, gas
boiler, radiator, tiled flooring, internal lockable door into garage