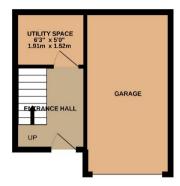

#### **Room Measurements**

Ground Floor: Utility space  $6'3 \times 5'$  (1.91m x 1.52m) First Floor: Lounge 18'5 x 7'7 (5.61m x 2.31m) Kitchen 11' x 8'4 (3.35m x 2.54m) W.C. 5'5 x 3'1 (1.65m x 0.94m) Bedroom Four 11'3 x 7'6 (3.43m x 2.29m) Second Floor: Bedroom One 14'7 x 9'7 (4.45m x 2.92m0 Bedroom Two 14'5 x 8'8 (4.39m x 2.64m) Bedroom Three 11'1 x6'6 (3.38m x 1.98m) Bathroom 6'7 x 6'4 (2.01m x 1.93m)

#### **Council Tax**

Royal Borough of Greenwich - Band C -  $\pounds$ 1,457.77 per annum.

GROUND FLOOR 242 sq.ft. (22.5 sq.m.) approx.

1ST FLOOR 475 sq.ft. (44.1 sq.m.) approx.

2ND FLOOR 475 sg.ft. (44.1 sg.m.) approx.