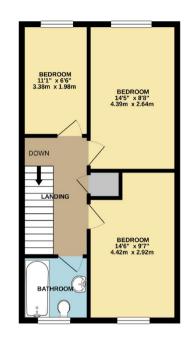

#### **Room Measurements**

Ground Floor: Utility space  $6'3 \times 5'$  (1.91m x 1.52m) First Floor: Lounge 18'5 x 7'7 (5.61m x 2.31m) Kitchen 11' x 8'4 (3.35m x 2.54m) W.C. 5'5 x 3'1 (1.65m x 0.94m) Bedroom Four 11'3 x 7'6 (3.43m x 2.29m) Second Floor: Bedroom One 14'7 x 9'7 (4.45m x 2.92m0 Bedroom Two 14'5 x 8'8 (4.39m x 2.64m) Bedroom Three 11'1 x6'6 (3.38m x 1.98m) Bathroom 6'7 x 6'4 (2.01m x 1.93m)

#### **Council Tax**

Royal Borough of Greenwich - Band C -  $\pounds$ 1,457.77 per annum.

GROUND FLOOR 242 sq.ft. (22.5 sq.m.) approx.

1ST FLOOR 475 sq.ft. (44.1 sq.m.) approx.

2ND FLOOR 475 sg.ft. (44.1 sg.m.) approx.