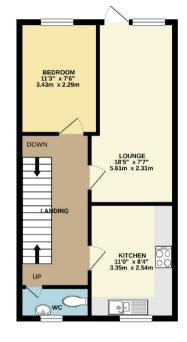

#### **Room Measurements**

Ground Floor: Utility space  $6'3 \times 5'$  (1.91m x 1.52m) First Floor: Lounge 18'5 x 7'7 (5.61m x 2.31m) Kitchen 11' x 8'4 (3.35m x 2.54m) W.C. 5'5 x 3'1 (1.65m x 0.94m) Bedroom Four 11'3 x 7'6 (3.43m x 2.29m) Second Floor: Bedroom One 14'7 x 9'7 (4.45m x 2.92m0 Bedroom Two 14'5 x 8'8 (4.39m x 2.64m) Bedroom Three 11'1 x6'6 (3.38m x 1.98m) Bathroom 6'7 x 6'4 (2.01m x 1.93m)

#### **Council Tax**

Royal Borough of Greenwich - Band C -  $\pounds$ 1,457.77 per annum.

GROUND FLOOR 242 sq.ft. (22.5 sq.m.) approx.

1ST FLOOR 475 sq.ft. (44.1 sq.m.) approx.

2ND FLOOR 475 sg.ft. (44.1 sg.m.) approx.