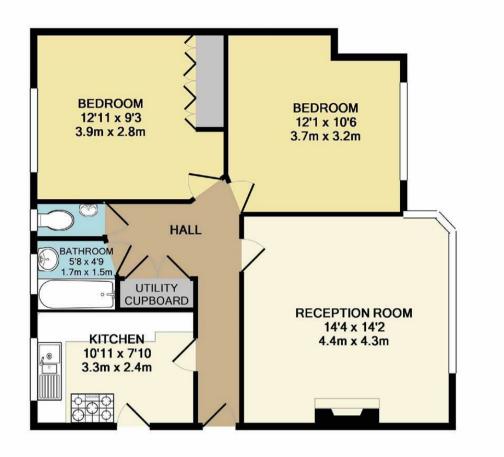

## TOTAL APPROX. FLOOR AREA 698 SQ.FT. (64.9 SQ.M.)

Whilst every attempt has been made to ensure the accuracy of the floor plan contained here, measurements of doors, windows, rooms and any other items are approximate and no responsibility is taken for any error, omission, or mis-statement. This plan is for illustrative purposes only and should be used as such by any prospective purchaser. The services, systems and appliances shown have not been tested and no guarantee as to their operability or efficiency can be given