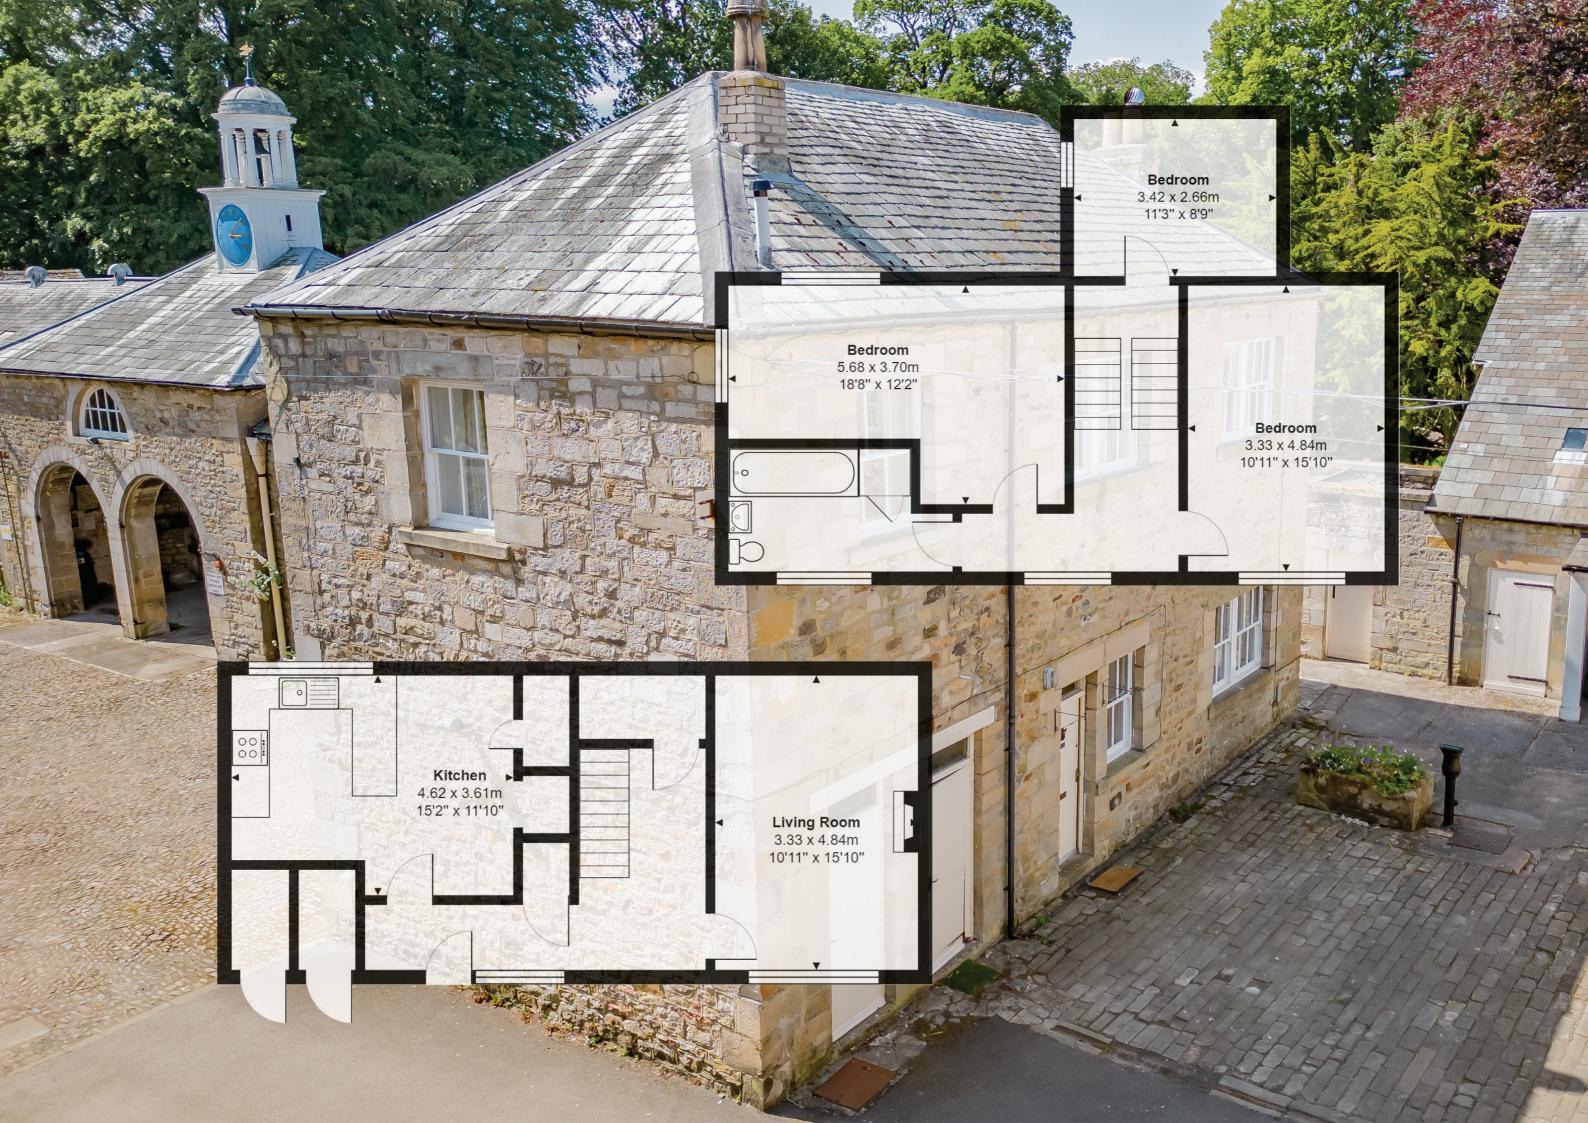

## New Hall Cottage | Whitfield Hall | Whitfield | NE47 8LR

£650 pcm

Extremely well proportioned family home with three bedrooms, breakfasting kitchen, living room and bathroom. There is a good amount of storage and space for a dining room table within the kitchen. This property also benefits from B4RN super fast broadband.