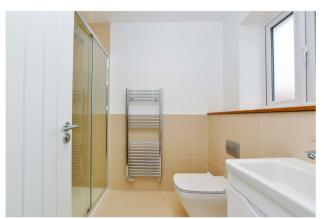

Stairs lead from the hallway to the first floor landing where there is an airing cupboard and access to the loft. From here there are four bedrooms. The principal bedroom has a window to the front and a contemporary ensuite with basin in a Vanity unit, fully tiled shower cubicle, w.c and feature radiator. Bedroom 2 again has an ensuite shower room and there is a family bathroom with bath with shower over, basin in vanity unit and w.c. All the bathrooms have Hansgrohe mixer taps and shower heads and Porcelanosa flooring.