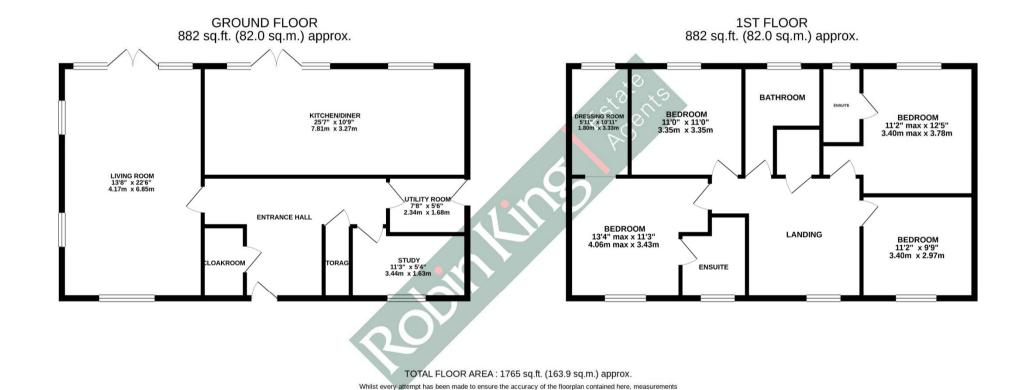

Enter via the porch and into the hallway with engineered oak flooring and downstairs cloakroom with Porcelanosa flooring. The engineered oak flooring continues into the impressive sitting room with two windows to the side and French doors with full length windows each side opening onto the garden.

Stairs lead from the hallway to the first floor landing where there is an airing cupboard and access to the loft. From here there are four bedrooms. The principal bedroom has a window to the front and a contemporary ensuite with basin in a Vanity unit, fully tiled shower cubicle, w.c and feature radiator. Bedroom 2 again has an ensuite shower room and there is a family bathroom with bath with shower over, basin in vanity unit and w.c. All the bathrooms have Hansgrohe mixer taps and shower heads and Porcelanosa flooring.

of doors, windows, rooms and any other items are approximate and no responsibility is taken for any error, omission or mis-statement. This plan is for illustrative purposes only and should be used as such by any prospective purchaser. The services, systems and appliances shown have not been tested and no guarantee as to their operability or efficiency can be given. Made with Metropix ©2021