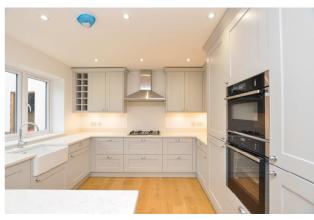

Study and downstairs cloakroom

Bespoke kitchen with Neff appliances and dining area with French doors, utility room

4 bedrooms, 2 having ensuites plus family bathroom

Fully enclosed gardens

Double garage and parking

Enter via the porch and into the hallway with engineered oak flooring and downstairs cloakroom with Porcelanosa flooring. The engineered oak flooring continues into the impressive sitting room with two windows to the side and French doors with full length windows each side opening onto the garden.