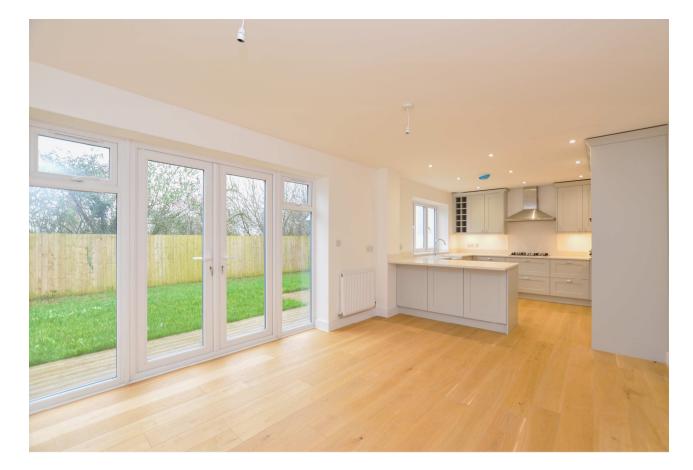

Study and downstairs cloakroom

Bespoke kitchen with Neff appliances and dining area with French doors, utility room

4 bedrooms, 2 having ensuites plus family bathroom

Fully enclosed gardens

Double garage and parking

Enter via the porch and into the hallway with engineered oak flooring and downstairs cloakroom with Porcelanosa flooring. The engineered oak flooring continues into the impressive sitting room with two windows to the side and French doors with full length windows each side opening onto the garden.