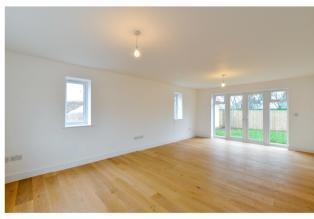

Enter via the porch and into the hallway with engineered oak flooring and downstairs cloakroom with Porcelanosa flooring. The engineered oak flooring continues into the impressive sitting room with two windows to the side and French doors with full length windows each side opening onto the garden.