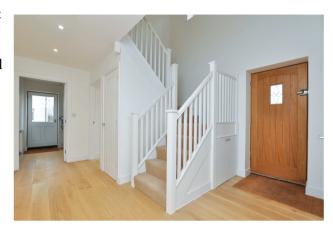

Enter via the porch and into the hallway with engineered oak flooring and downstairs cloakroom with Porcelanosa flooring. The engineered oak flooring continues into the impressive sitting room with two windows to the side and French doors with full length windows each side opening onto the garden.

Stairs lead from the hallway to the first floor landing where there is an airing cupboard and access to the loft. From here there are four bedrooms. The principal bedroom has a window to the front and a contemporary ensuite with basin in a Vanity unit, fully tiled shower cubicle, w.c and feature radiator. Bedroom 2 again has an ensuite shower room and there is a family bathroom with bath with shower over, basin in vanity unit and w.c. All the bathrooms have Hansgrohe mixer taps and shower heads and Porcelanosa flooring.