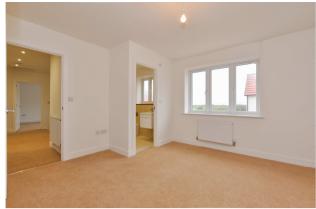

Stairs lead from the hallway to the first floor landing where there is an airing cupboard and access to the loft. From here there are four bedrooms. The principal bedroom has a window to the front and a contemporary ensuite with basin in a Vanity unit, fully tiled shower cubicle, w.c and feature radiator. Bedroom 2 again has an ensuite shower room and there is a family bathroom with bath with shower over, basin in vanity unit and w.c. All the bathrooms have Hansgrohe mixer taps and shower heads and Porcelanosa flooring.