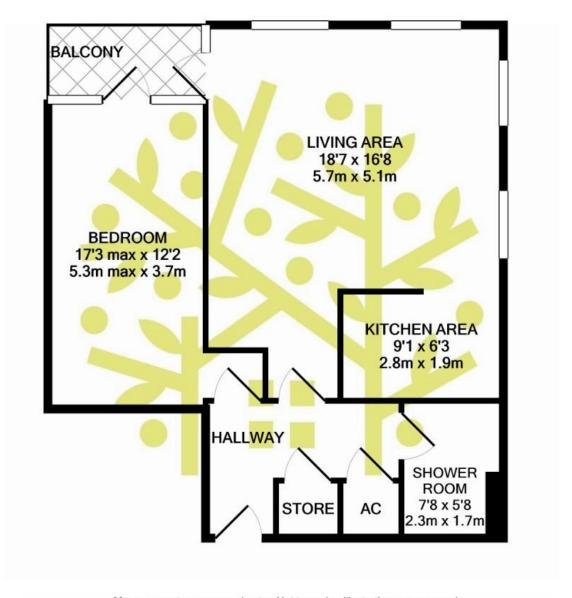

Measurements are approximate. Not to scale. Illustrative purposes only Made with Metropix ©2020

Address:

Quarry Bank Mill Longwood

#### Floor Plan

All plans are for illustrative purposes only and are not to scale. Due to variations and tolerances in metric and imperial measurements, the measurements contained in these particulars must not be relied upon. Those wishing to order carpets, curtains, furniture or other equipment must arrange to obtain their own measurements.

Copyright: Drawing by Applegate Properties

#### Measurements

Due to variations and tolerances in metric and imperial measurements, the measurements contained in these particulars must not be relied upon. Those wishing to order carpets, curtains, furniture or other equipment must arrange to obtain their own measurements.