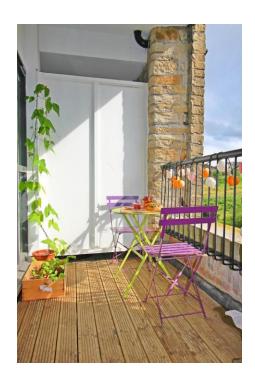

Including a stylish interior which includes contemporary fittings to the kitchen and bathroom as well as more characterful features including exposed stonework and electric heating, the block offers lift access to all floors and briefly comprises: Communal entrance with security intercom with communal foyer, mail boxes and internal lifts, private hallway with store, spacious open plan living/kitchen with integrated appliances, dual aspect and doors to outside decked balcony seating area, double bedroom and bathroom furnished with modern three piece white suite and over bath shower.