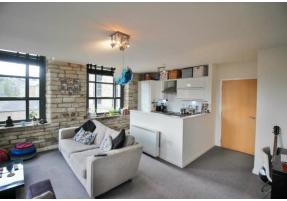

Including a stylish interior which includes contemporary fittings to the kitchen and bathroom as well as more characterful features including exposed stonework and electric heating, the block offers lift access to all floors and briefly comprises: Communal entrance with security intercom with communal foyer, mail boxes and internal lifts, private hallway with store, spacious open plan living/kitchen with integrated appliances, dual aspect and doors to outside decked balcony seating area, double bedroom and bathroom furnished with modern three piece white suite and over bath shower.