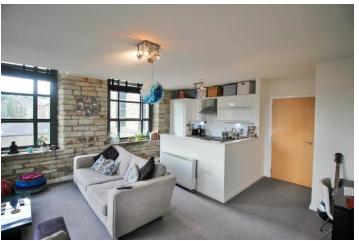

# PROPERTY DESCRIPTION

Being currently let at £565 pcm and offering an attractive ready-to-go investment and yield is this characterful one bedroom third floor corner apartment. Forming part of this popular mill conversion with communal gated grounds and on site parking, the property is also ideally located within easy reach to both Huddersfield and the nearby Motorway network for those commuting to Manchester, Leeds and beyond.

Including a stylish interior which includes contemporary fittings to the kitchen and bathroom as well as more characterful features including exposed stonework and electric heating, the block offers lift access to all floors and briefly comprises: Communal entrance with security intercom with communal foyer, mail boxes and internal lifts, private hallway with store, spacious open plan living/kitchen with integrated appliances, dual aspect and doors to outside decked balcony seating area, double bedroom and bathroom furnished with modern three piece white suite and over bath shower.