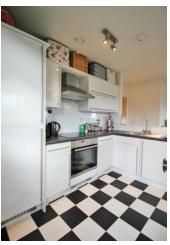

Including a stylish interior which includes contemporary fittings to the kitchen and bathroom as well as more characterful features including exposed stonework and electric heating, the block offers lift access to all floors and briefly comprises: Communal entrance with security intercom with communal foyer, mail boxes and internal lifts, private hallway with store, spacious open plan living/kitchen with integrated appliances, dual aspect and doors to outside decked balcony seating area, double bedroom and bathroom furnished with modern three piece white suite and over bath shower.