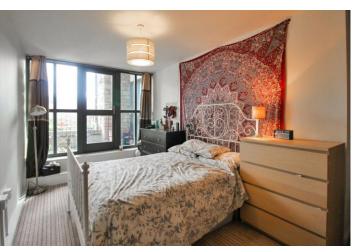

Including a stylish interior which includes contemporary fittings to the kitchen and bathroom as well as more characterful features including exposed stonework and electric heating, the block offers lift access to all floors and briefly comprises: Communal entrance with security intercom with communal foyer, mail boxes and internal lifts, private hallway with store, spacious open plan living/kitchen with integrated appliances, dual aspect and doors to outside decked balcony seating area, double bedroom and bathroom furnished with modern three piece white suite and over bath shower.