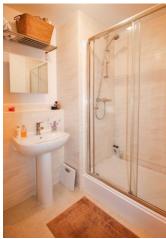

Including a stylish interior which includes contemporary fittings to the kitchen and bathroom as well as more characterful features including exposed stonework and electric heating, the block offers lift access to all floors and briefly comprises: Communal entrance with security intercom with communal foyer, mail boxes and internal lifts, private hallway with store, spacious open plan living/kitchen with integrated appliances, dual aspect and doors to outside decked balcony seating area, double bedroom and bathroom furnished with modern three piece white suite and over bath shower.