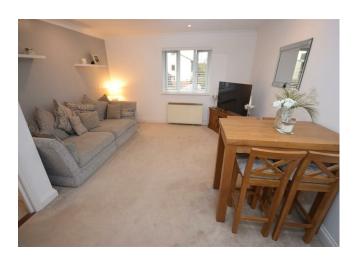

# Lounge/Diner 13'11 x 12'10 (4.24m x 3.91m)

Double glazed windows, storage heater.