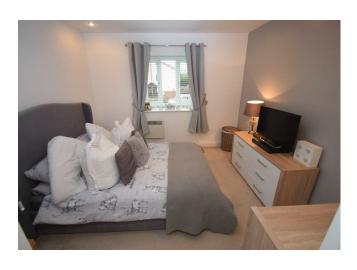

# Bedroom One 10'4 x 10'3 (3.15m x 3.12m)

Double glazed window, panel heater.

# Bedroom Two 9'4 x 6'9 (2.84m x 2.06m)

Double glazed window, panel heater, double wardrobe with sliding mirrored doors.