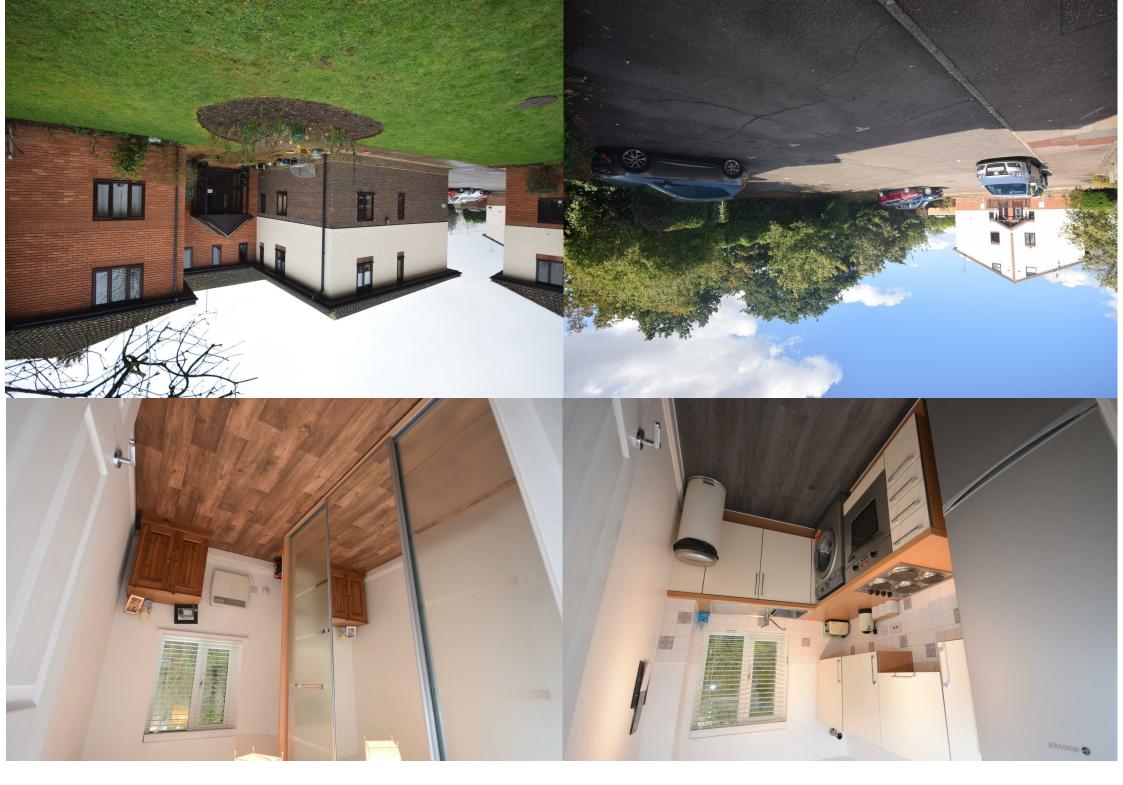

# **Entrance Hall**

further storage cupboard.

## **Bathroom**

Double Glazed window, Bath with shower unit over, low The village is within a short drive of both Maldon (approx 5 level wc, wash basin.

# Bedroom One 10'4 x 10'3 (3.15m x 3.12m)

Double glazed window, panel heater.

# Bedroom Two 9'4 x 6'9 (2.84m x 2.06m)

Double glazed window, panel heater, double wardrobe with sliding mirrored doors.

# Lounge/Diner 13'11 x 12'10 (4.24m x 3.91m)

Double glazed windows, storage heater.

# Kitchen 9'3 x 6'0 (2.82m x 1.83m)

Double glazed window, range of wall and base units, work top surfaces, stainless steel sink with drainer, space for washing machine, space for tall standing fridge/freezer, four ring hob with electric oven below and hood above.

There is an allocated parking space with further visitor's parking. Well maintained communal gardens.

South of the village of Great Totham has St Peter's church with amenities including the Village Shop and local car mechanic as well as the Highly regarded Great Totham Primary School. For Golf enthusiasts Forrester Park Golf Club is located in the village.