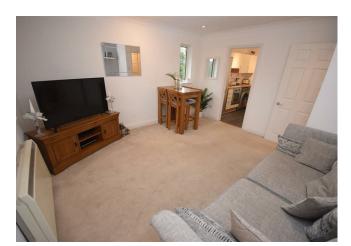

# Lounge/Diner 13'11 x 12'10 (4.24m x 3.91m)

Double glazed windows, storage heater.