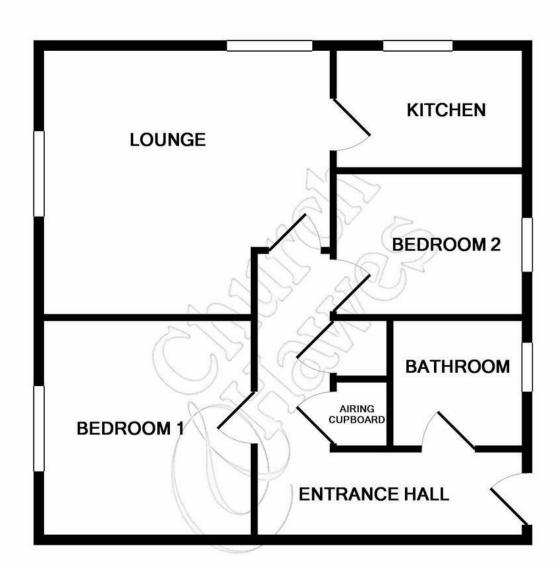

# **Entrance Hall**

further storage cupboard.

## **Bathroom**

Double Glazed window, Bath with shower unit over, low The village is within a short drive of both Maldon (approx 5 level wc, wash basin.

# Bedroom One 10'4 x 10'3 (3.15m x 3.12m)

Double glazed window, panel heater.

# Bedroom Two 9'4 x 6'9 (2.84m x 2.06m)

Double glazed window, panel heater, double wardrobe with sliding mirrored doors.

# Lounge/Diner 13'11 x 12'10 (4.24m x 3.91m)

Double glazed windows, storage heater.

# Kitchen 9'3 x 6'0 (2.82m x 1.83m)

Double glazed window, range of wall and base units, work top surfaces, stainless steel sink with drainer, space for washing machine, space for tall standing fridge/freezer, four ring hob with electric oven below and hood above.

There is an allocated parking space with further visitor's parking. Well maintained communal gardens.

South of the village of Great Totham has St Peter's church with amenities including the Village Shop and local car mechanic as well as the Highly regarded Great Totham Primary School. For Golf enthusiasts Forrester Park Golf Club is located in the village.

The Prince of Wales Pub in Totham South and The Storage heater, entry phone system, airing cupboard and compasses at Great Totham North with The Bull located accross the road from the Cricket pitch in the centre of the