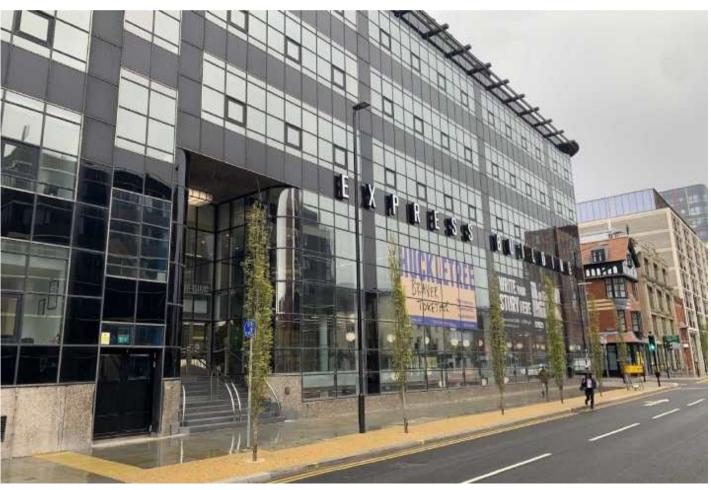

## **Directions**

Express Building is a landmark building in Ancoats, which is the old Daily Express Newspaper's headquarters. Close to Cutting Room Square & The Halle' Orchestra's main building, it is part of a vibrant and bustling area.