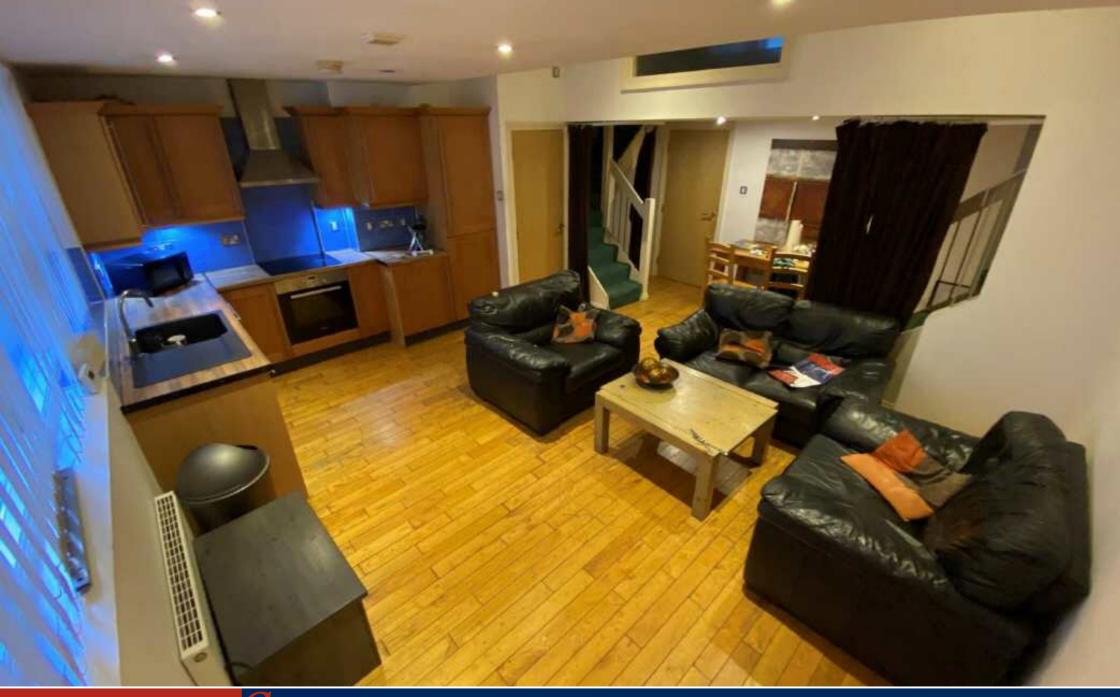

## The Property

Video Tour Avalible Here... https://youtu.be/oY8QsrrJlCs

Available now! Three double bedroom split level apartment situated in the Express Building 1, on the fringe of the Northern Quarter. Situated on the third floor, this apartment offers excellent living accommodation throughout with a quirky layout. On the ground floor, the apartment has a large open plan living room and dining area with a well equipped kitchen, large double bedroom and family bathroom with shower attachment. There is a Huge private paved terrace. There are two further double bedrooms, which are accessed via stairs from the living room area. Fully Furnished. No Parking. Council tax band C. Professionals only. No pets.