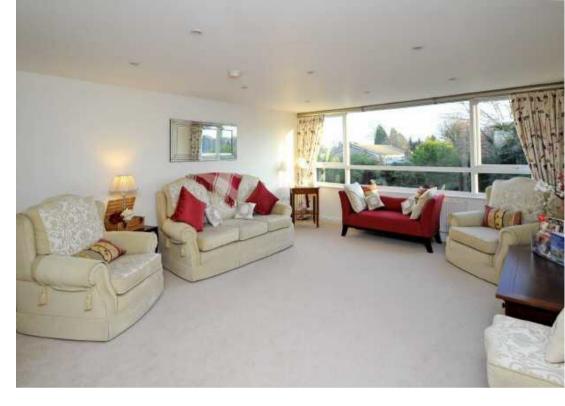

#### ACCOMMODATION

A secure intercom system provides access to the apartment block itself with stairs rising to the second floor and an independent front door leads into the HALL with tiled floor, integrated ceiling lighting and a wide bank of fitted cloaks and storage cupboards. Glazed and panelled double doors open into the LOUNGE which is a spacious room with a double glazed picture window overlooking the communal grounds, integrated ceiling lighting and an open doorway through into the DINING ROOM with a double glazed picture window to the front and integrated ceiling lighting. The KITCHEN has a well appointed range of wall and base mounted units with granite working surfaces, space for a range style cooker with stainless steel Rangemaster chimney above, space for an American style fridge freezer, plumbing for a