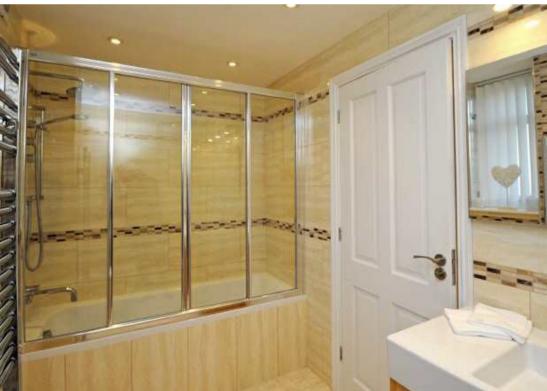

Offers around

£189,950

www.berrimaneaton.co.uk

dishwasher, plumbing for a washing machine, space for a tumble dryer, under mounted sinks and drainer, concealed under unit lighting, tiled floor, part tiled walls, integrated ceiling lighting and a double glazed window. There is an INNER HALL with integrated ceiling lighting and recessed display niche with glazed shelving, downlighting and cupboards beneath. BEDROOM ONE is a good double room in size with a double glazed window and a comprehensive range of fitted wardrobes providing ample storage areas with hanging rails, shelving and drawers together with a recessed glass shelf display cabinet and integrated ceiling lighting. BEDROOM TWO is also a double room in size with a double glazed window and built in double wardrobe with hanging rail and shelving and integrated ceiling lighting. The BATHROOM has been reappointed to the highest of standards with a contemporary suite with a panelled bath with shower over with waterfall head and separate hose and full width screen, WC and vanity unit with cupboards beneath, tiled walls with mosaic relief, tiled floor, two double glazed windows,