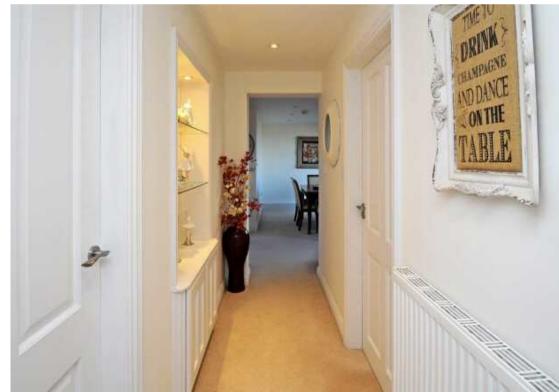

#### ACCOMMODATION

A secure intercom system provides access to the apartment block itself with stairs rising to the second floor and an independent front door leads into the HALL with tiled floor, integrated ceiling lighting and a wide bank of fitted cloaks and storage cupboards. Glazed and panelled double doors open into the LOUNGE which is a spacious room with a double glazed picture window overlooking the communal grounds, integrated ceiling lighting and an open doorway through into the DINING ROOM with a double glazed picture window to the front and integrated ceiling lighting. The KITCHEN has a well appointed range of wall and base mounted units with granite working surfaces, space for a range style cooker with stainless steel Rangemaster chimney above, space for an American style fridge freezer, plumbing for a