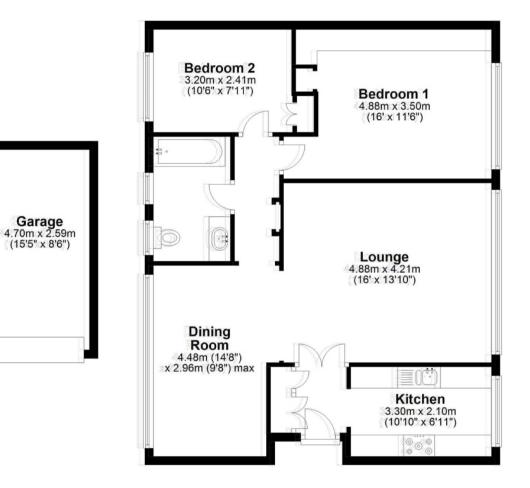

#### ACCOMMODATION

A secure intercom system provides access to the apartment block itself with stairs rising to the second floor and an independent front door leads into the HALL with tiled floor, integrated ceiling lighting and a wide bank of fitted cloaks and storage cupboards. Glazed and panelled double doors open into the LOUNGE which is a spacious room with a double glazed picture window overlooking the communal grounds, integrated ceiling lighting and an open doorway through into the DINING ROOM with a double glazed picture window to the front and integrated ceiling lighting. The KITCHEN has a well appointed range of wall and base mounted units with granite working surfaces, space for a range style cooker with stainless steel Rangemaster chimney above, space for an American style fridge freezer, plumbing for a

Offers around

£189,950

www.berrimaneaton.co.uk

dishwasher, plumbing for a washing machine, space for a tumble dryer, under mounted sinks and drainer, concealed under unit lighting, tiled floor, part tiled walls, integrated ceiling lighting and a double glazed window. There is an INNER HALL with integrated ceiling lighting and recessed display niche with glazed shelving, downlighting and cupboards beneath. BEDROOM ONE is a good double room in size with a double glazed window and a comprehensive range of fitted wardrobes providing ample storage areas with hanging rails, shelving and drawers together with a recessed glass shelf display cabinet and integrated ceiling lighting. BEDROOM TWO is also a double room in size with a double glazed window and built in double wardrobe with hanging rail and shelving and integrated ceiling lighting. The BATHROOM has been reappointed to the highest of standards with a contemporary suite with a panelled bath with shower over with waterfall head and separate hose and full width screen, WC and vanity unit with cupboards beneath, tiled walls with mosaic relief, tiled floor, two double glazed windows,

# **53 MILESTONE COURT** LIME TREE AVENUE, TETTENHALL WOOD, WV6 8HB

| HOUSE         | 7769.28sp.m.     | 384Uesep fit    |
|---------------|------------------|-----------------|
| <b>GARAGE</b> | 122 20000        | Hauft           |
| TROAD         | 990.48q.m.       | 9172an.itt.     |
|               | LOORIAREDS ARE   |                 |
|               | u guidance gnlit |                 |
|               |                  | CWS, APPELANCES |
| AMEDOTHS      | BHHATURESIAREA   | PROXIMATE       |