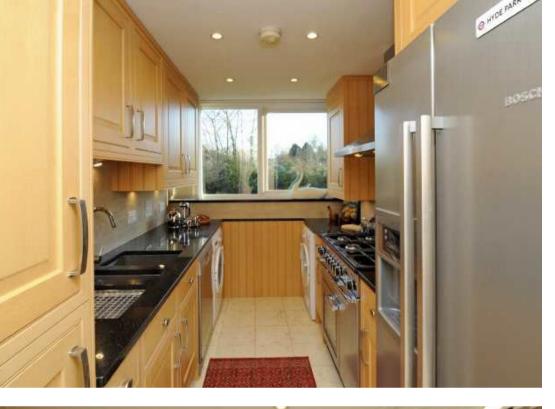

#### ACCOMMODATION

A secure intercom system provides access to the apartment block itself with stairs rising to the second floor and an independent front door leads into the HALL with tiled floor, integrated ceiling lighting and a wide bank of fitted cloaks and storage cupboards. Glazed and panelled double doors open into the LOUNGE which is a spacious room with a double glazed picture window overlooking the communal grounds, integrated ceiling lighting and an open doorway through into the DINING ROOM with a double glazed picture window to the front and integrated ceiling lighting. The KITCHEN has a well appointed range of wall and base mounted units with granite working surfaces, space for a range style cooker with stainless steel Rangemaster chimney above, space for an American style fridge freezer, plumbing for a