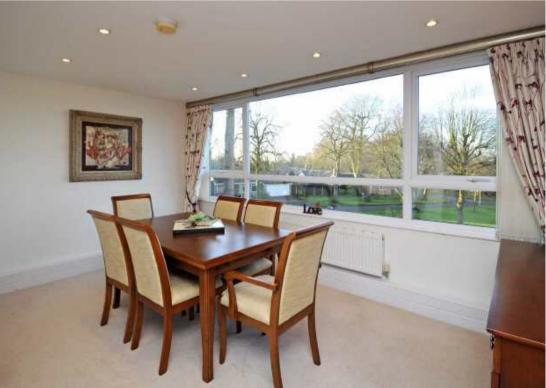

#### ACCOMMODATION

A secure intercom system provides access to the apartment block itself with stairs rising to the second floor and an independent front door leads into the HALL with tiled floor, integrated ceiling lighting and a wide bank of fitted cloaks and storage cupboards. Glazed and panelled double doors open into the LOUNGE which is a spacious room with a double glazed picture window overlooking the communal grounds, integrated ceiling lighting and an open doorway through into the DINING ROOM with a double glazed picture window to the front and integrated ceiling lighting. The KITCHEN has a well appointed range of wall and base mounted units with granite working surfaces, space for a range style cooker with stainless steel Rangemaster chimney above, space for an American style fridge freezer, plumbing for a