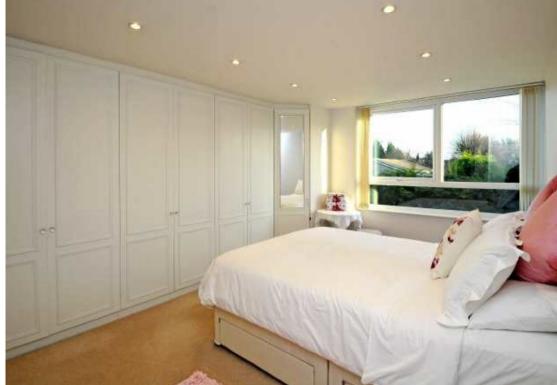

Offers around

£189,950

www.berrimaneaton.co.uk

dishwasher, plumbing for a washing machine, space for a tumble dryer, under mounted sinks and drainer, concealed under unit lighting, tiled floor, part tiled walls, integrated ceiling lighting and a double glazed window. There is an INNER HALL with integrated ceiling lighting and recessed display niche with glazed shelving, downlighting and cupboards beneath. BEDROOM ONE is a good double room in size with a double glazed window and a comprehensive range of fitted wardrobes providing ample storage areas with hanging rails, shelving and drawers together with a recessed glass shelf display cabinet and integrated ceiling lighting. BEDROOM TWO is also a double room in size with a double glazed window and built in double wardrobe with hanging rail and shelving and integrated ceiling lighting. The BATHROOM has been reappointed to the highest of standards with a contemporary suite with a panelled bath with shower over with waterfall head and separate hose and full width screen, WC and vanity unit with cupboards beneath, tiled walls with mosaic relief, tiled floor, two double glazed windows,