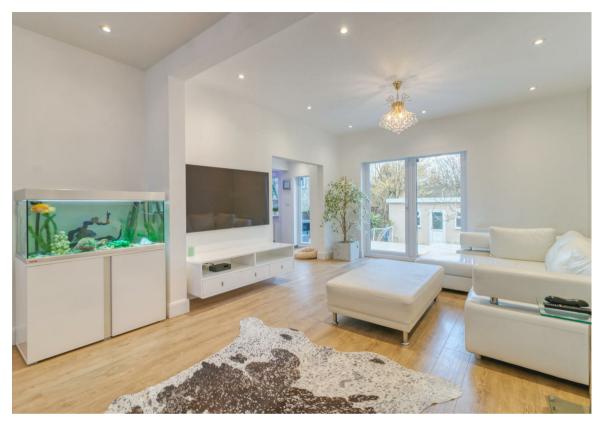

Havilands proudly present this beautifully extended and refurbished 3 reception, 5 bedroom, 2 bathroom semi detached home complete with summer house/games room in the garden. The ground floor offers spacious open plan living with a large lounge, formal dining area leading to a modern, light kitchen and breakfast area with downstairs WC. There are patio doors from the kitchen leading onto a raised patio, which features a BBQ area and kitchen, and the lawn leads to a summer house/games room.