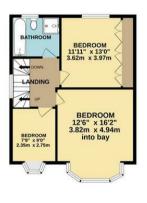

On the first floor there are 3 bedrooms and a luxurious family bathroom. The second floor features a master suite complete with large en suite shower room and a further bedroom which could be used as a dressing room or office.

Made with Metropix ©2021