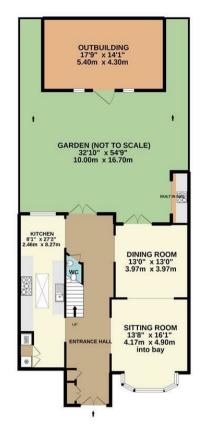

Havilands proudly present this beautifully extended and refurbished 3 reception, 5 bedroom, 2 bathroom semi detached home complete with summer house/games room in the garden. The ground floor offers spacious open plan living with a large lounge, formal dining area leading to a modern, light kitchen and breakfast area with downstairs WC. There are patio doors from the kitchen leading onto a raised patio, which features a BBQ area and kitchen, and the lawn leads to a summer house/games room.

To the front of the property there is a gated resin bonded driveway with parking for a number of vehicles.

GROUND FLOOR

1ST FLOOR

2ND FLOOR

72 RIDGE AV N21 2AU

TOTAL FLOOR AREA : 2081sq.ft. (193.3 sq.m.) approx.

Made with Metropix ©2021