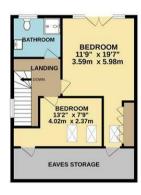

On the first floor there are 3 bedrooms and a luxurious family bathroom. The second floor features a master suite complete with large en suite shower room and a further bedroom which could be used as a dressing room or office.

Made with Metropix ©2021