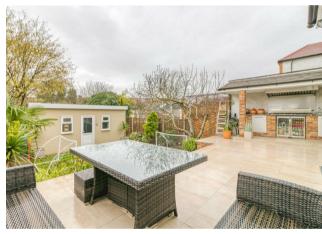

Havilands proudly present this beautifully extended and refurbished 3 reception, 5 bedroom, 2 bathroom semi detached home complete with summer house/games room in the garden. The ground floor offers spacious open plan living with a large lounge, formal dining area leading to a modern, light kitchen and breakfast area with downstairs WC. There are patio doors from the kitchen leading onto a raised patio, which features a BBQ area and kitchen, and the lawn leads to a summer house/games room.

To the front of the property there is a gated resin bonded driveway with parking for a number of vehicles.

GROUND FLOOR

1ST FLOOR

2ND FLOOR

72 RIDGE AV N21 2AU

TOTAL FLOOR AREA : 2081sq.ft. (193.3 sq.m.) approx.