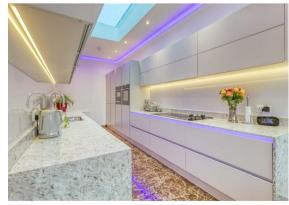

Havilands proudly present this beautifully extended and refurbished 3 reception, 5 bedroom, 2 bathroom semi detached home complete with summer house/games room in the garden. The ground floor offers spacious open plan living with a large lounge, formal dining area leading to a modern, light kitchen and breakfast area with downstairs WC. There are patio doors from the kitchen leading onto a raised patio, which features a BBQ area and kitchen, and the lawn leads to a summer house/games room.