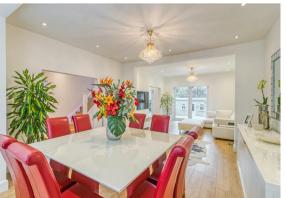

Havilands proudly present this beautifully extended and refurbished 3 reception, 5 bedroom, 2 bathroom semi detached home complete with summer house/games room in the garden. The ground floor offers spacious open plan living with a large lounge, formal dining area leading to a modern, light kitchen and breakfast area with downstairs WC. There are patio doors from the kitchen leading onto a raised patio, which features a BBQ area and kitchen, and the lawn leads to a summer house/games room.