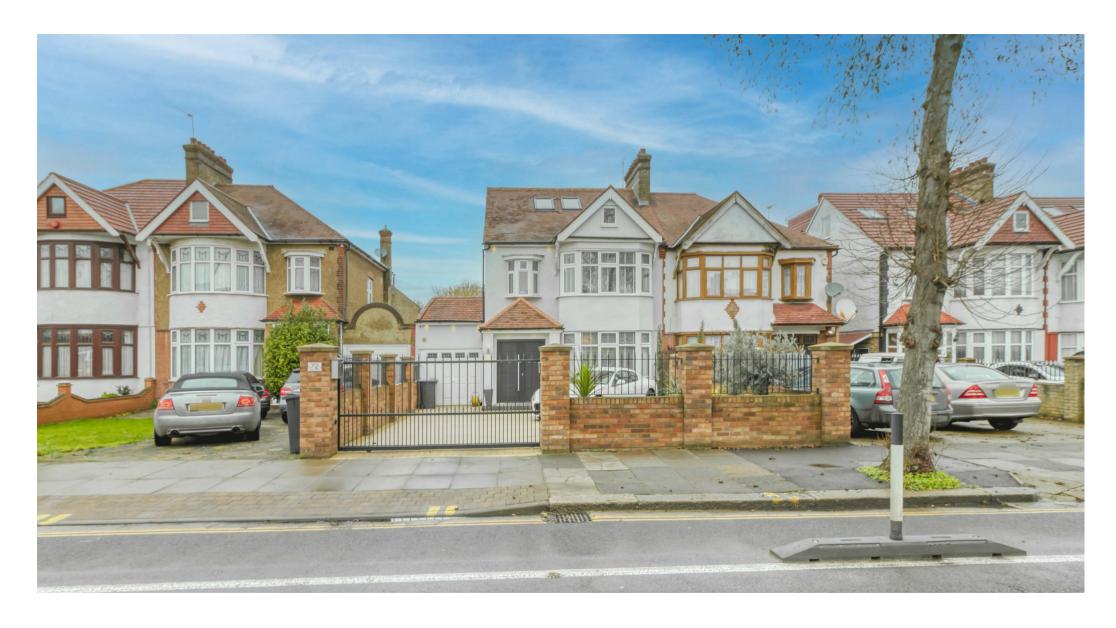

## Ridge Avenue, London

£1,150,000

- Gated Fully Refurbished
- 5 Bed, 3 Rec, 2 Bath
- Over 2000 sq feet
- Outdoor kitchen/BBQ area
- Summer house/games room
- Master suite with shower and dressing room
- Luxurious fittings throughout
- Resin bond drive for several cars

To the front of the property there is a gated resin bonded driveway with parking for a number of vehicles.

GROUND FLOOR

1ST FLOOR

2ND FLOOR

72 RIDGE AV N21 2AU

TOTAL FLOOR AREA : 2081sq.ft. (193.3 sq.m.) approx.