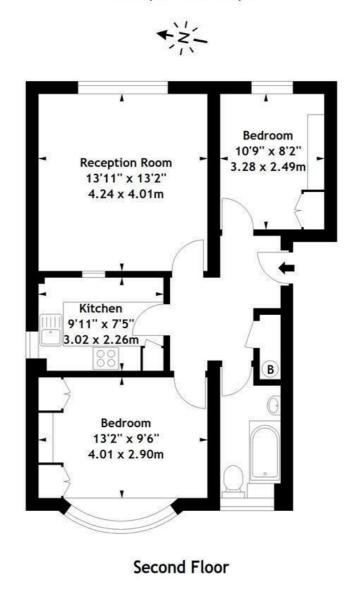

### Burlington Road, Chiswick, W4

Approx. Gross Internal Area 644 Sq Ft - 59.84 Sq M

Measured in accordance with RICS guidelines. Every attempt is made to ensure accuracy, however all measurements are approximate. or plan is for illustrative purposes only and is not to scale. © Datography Ltd 2017 Photographs \* Floorplans \* Virtual Tours Tel: 0845 643 4401 www.datography.com