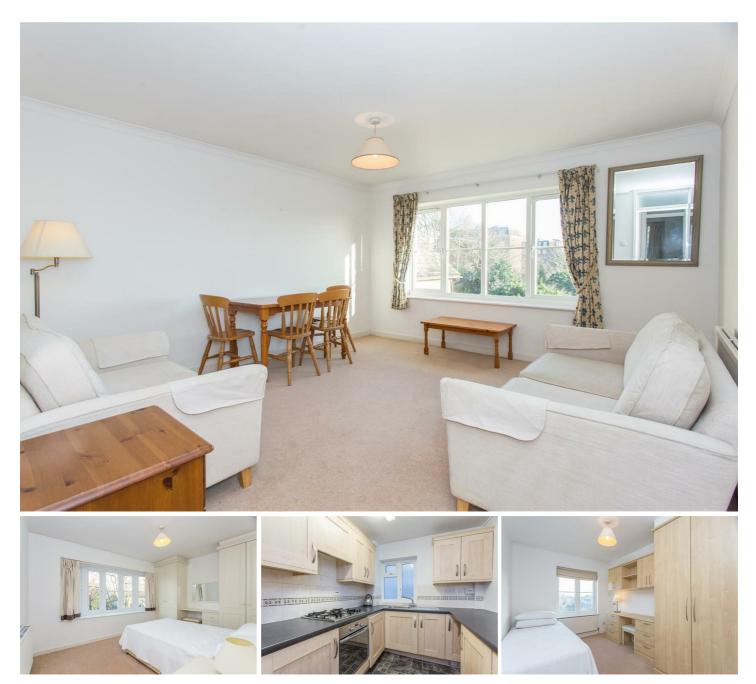

## Langley House, W4 4BE

A very nicely presented two bedroom apartment situated in this very popular residential area in the heart of Chiswick, just a short walk from the extensive shopping and restaurants of Chiswick High Road. The accommodation provides two bedrooms with fitted wardrobes and furniture, bathroom, spacious reception room with views over the rear garden, fitted kitchen, open entrance hall, communal gardens. Local transport links include Chiswick Park tube station, numerous local bus routes with convenient vehicular access via A4/M4 central London, Heathrow, and the West. Available 19th April, Furnished.

- Spacious purpose built apartment
- Great for transport links
- Spacious reception room
- Fitted kitchen
- Two bedrooms
- Bathroom
- Communal gardens
- Optional garage
- Offered furnished
- Available 19th April