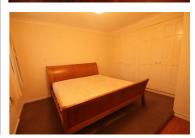

The property is comprised of a large lounge which contains a corner sofa, feature fireplace and dining area. The two double bedrooms feature fitted wardrobes and the family bathroom has been recently refurbished and includes a bath with an over head shower. The MODERN kitchen is brand new comes with appliances including an oven, microwave, washing machine and fridge/freezer.