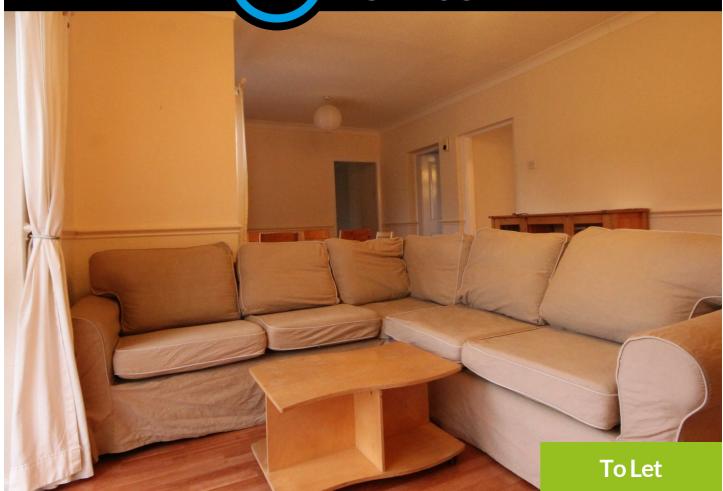

The property is comprised of a large lounge which contains a corner sofa, feature fireplace and dining area. The two double bedrooms feature fitted wardrobes and the family bathroom has been recently refurbished and includes a bath with an over head shower. The MODERN kitchen is brand new comes with appliances including an oven, microwave, washing machine and fridge/freezer.

The apartment is fully furnished and further benefits from UPVC double glazing, laminate flooring throughout and some new carpets. Externally, there is a spacious south facing balcony, inner courtyard with plenty of parking space and a private garage. The property will also be fully redecorated for the 2019/20 tenancy.