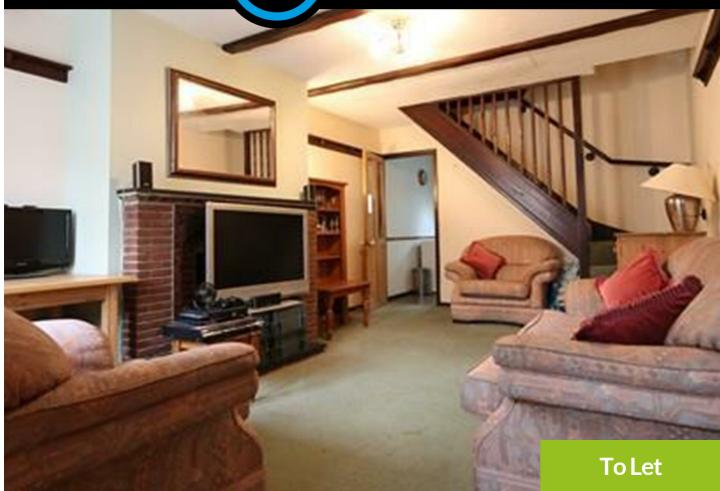

The property has two large DOUBLE BEDROOMS complete with bed, desk and wardrobe, and a fitted kitchen with all ESSENTIAL appliances, finished with TILED STONE FLOORING. The SPACIOUS and QUIRKY lounge is carpeted and offers two LARGE SOFAS with feature fireplace and WOODEN BEAMS.