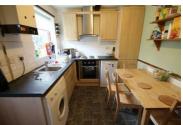

The property has two large DOUBLE BEDROOMS complete with bed, desk and wardrobe, and a fitted kitchen with all ESSENTIAL appliances, finished with TILED STONE FLOORING. The SPACIOUS and QUIRKY lounge is carpeted and offers two LARGE SOFAS with feature fireplace and WOODEN BEAMS.