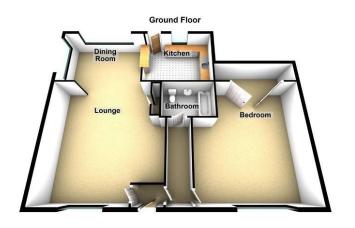

## Floorplans

### Property Room sizes

HALL

LOUNGE

16'3" x 14'3" (4.95m x 4.34m)

DINING AREA

10'8" x 7' 7" (3.25m x 2.31m)

KITCHEN

10' x 8' (3.05m x 2.44m)

**BEDROOM** 

15' x 11' (4.57m x 3.35m)

**BATHROOM** 

7' 3" x 5' 9" (2.21m x 1.75m)

PLEASE NOTE: These particulars whilst believed to be accurate are set out as a general outline only for guidance and do not constitute any part of an offer or contract intending, purchasers should not rely on them as statements or representations of fact, but must satisfy themselves by inspection or otherwise as to their accuracy. No person in this firm's employment has the authority to make or give representation or warranty in respect of the property. All room sizes are approximate and for general guidance only. They cannot be relied upon for fitting carpets, fumiture etc.