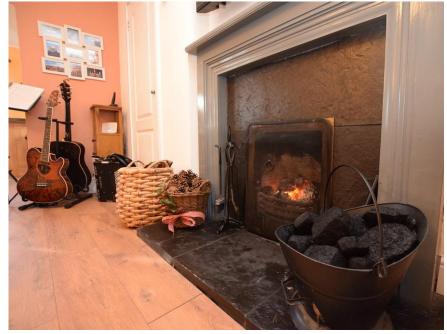

## Property Summary

Next Home are delighted to bring to the market this spacious 1 bedroom end-terrace cottage situated in the village of Glencarse.

The well-presented property is set over one level and comprises: entrance hall, spacious lounge with open fireplace, open plan kitchen/ dining room with space for a large dining table and chairs, large double bedroom with double built in wardrobes and a modern bathroom.

### Key property features

- **৺** Open fire place
- **♥** Spacious rooms through-out
- **✓** Single garage
- **✓** Large garden
- **У** Summer House
- ✓ 2 reception rooms
- ✓ Modern bathroom
- ✓ Ideal for first time buyers
- ✓ Close to Dundee & Perth
- V