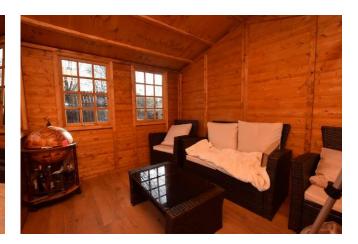

Externally there is large garden to side of the property which is mainly laid to lawn for ease of maintenance, a newly built summer house and a single garage.

The property is double glazed throughout with fischer heaters for warmth.