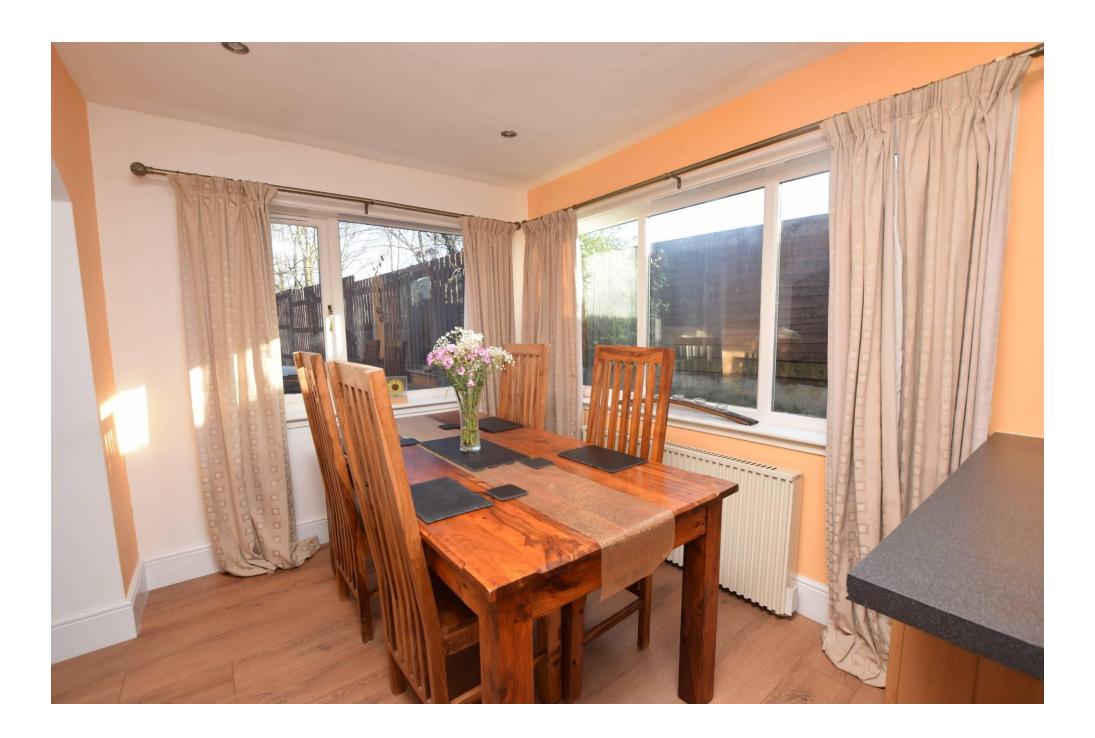

## Property Summary

Next Home are delighted to bring to the market this spacious 1 bedroom end-terrace cottage situated in the village of Glencarse.

The well-presented property is set over one level and comprises: entrance hall, spacious lounge with open fireplace, open plan kitchen/ dining room with space for a large dining table and chairs, large double bedroom with double built in wardrobes and a modern bathroom.

### Property Room sizes

HALL

LOUNGE

16'3" x 14'3" (4.95m x 4.34m)

DINING AREA

10'8" x 7' 7" (3.25m x 2.31m)

KITCHEN

10' x 8' (3.05m x 2.44m)