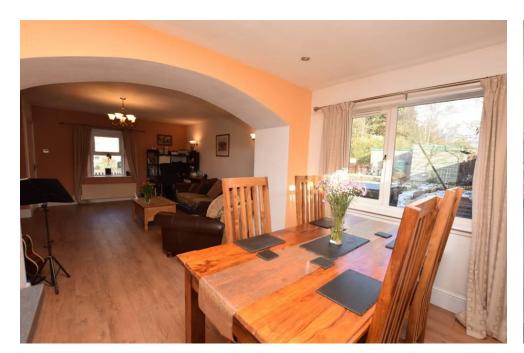

## Property Summary

Next Home are delighted to bring to the market this spacious 1 bedroom end-terrace cottage situated in the village of Glencarse.

The well-presented property is set over one level and comprises: entrance hall, spacious lounge with open fireplace, open plan kitchen/ dining room with space for a large dining table and chairs, large double bedroom with double built in wardrobes and a modern bathroom.

### Property Room sizes

HALL

LOUNGE

16'3" x 14'3" (4.95m x 4.34m)

DINING AREA

10'8" x 7' 7" (3.25m x 2.31m)

KITCHEN

10' x 8' (3.05m x 2.44m)