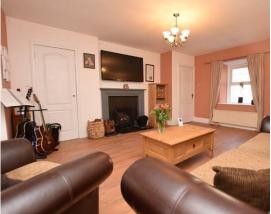

## Property Summary

Next Home are delighted to bring to the market this spacious 1 bedroom end-terrace cottage situated in the village of Glencarse.

The well-presented property is set over one level and comprises: entrance hall, spacious lounge with open fireplace, open plan kitchen/ dining room with space for a large dining table and chairs, large double bedroom with double built in wardrobes and a modern bathroom.

### Property Room sizes

HALL

LOUNGE

16'3" x 14'3" (4.95m x 4.34m)

DINING AREA

10'8" x 7' 7" (3.25m x 2.31m)

KITCHEN

10' x 8' (3.05m x 2.44m)