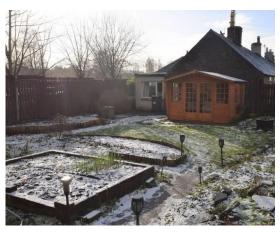

Externally there is large garden to side of the property which is mainly laid to lawn for ease of maintenance, a newly built summer house and a single garage.

The property is double glazed throughout with fischer heaters for warmth.