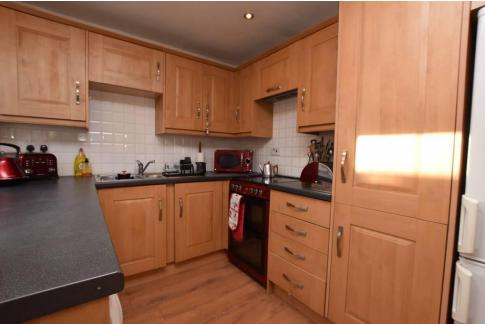

## Property Summary

Next Home are delighted to bring to the market this spacious 1 bedroom end-terrace cottage situated in the village of Glencarse.

The well-presented property is set over one level and comprises: entrance hall, spacious lounge with open fireplace, open plan kitchen/ dining room with space for a large dining table and chairs, large double bedroom with double built in wardrobes and a modern bathroom.

### Property Room sizes

HALL

LOUNGE

16'3" x 14'3" (4.95m x 4.34m)

DINING AREA

10'8" x 7' 7" (3.25m x 2.31m)

KITCHEN

10' x 8' (3.05m x 2.44m)