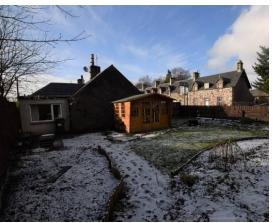

Externally there is large garden to side of the property which is mainly laid to lawn for ease of maintenance, a newly built summer house and a single garage.

The property is double glazed throughout with fischer heaters for warmth.