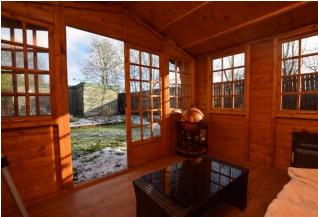

Externally there is large garden to side of the property which is mainly laid to lawn for ease of maintenance, a newly built summer house and a single garage.

The property is double glazed throughout with fischer heaters for warmth.