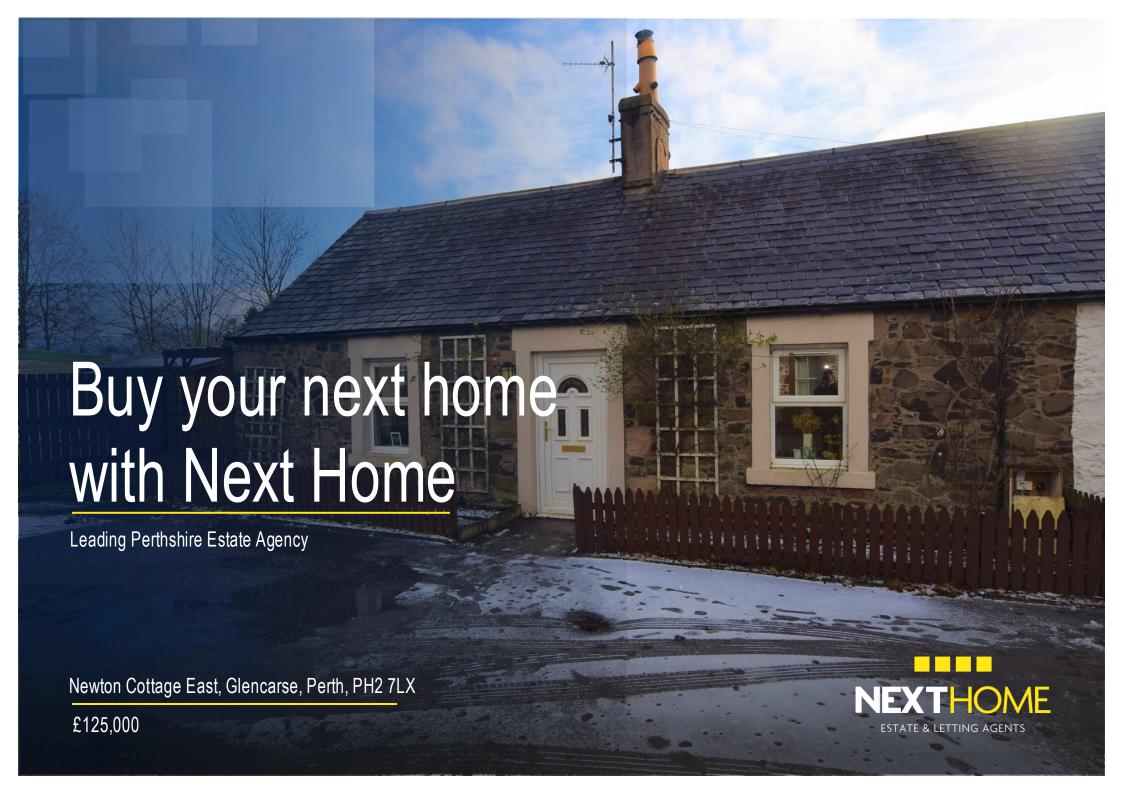

## Property Summary

Next Home are delighted to bring to the market this spacious 1 bedroom end-terrace cottage situated in the village of Glencarse.

The well-presented property is set over one level and comprises: entrance hall, spacious lounge with open fireplace, open plan kitchen/ dining room with space for a large dining table and chairs, large double bedroom with double built in wardrobes and a modern bathroom.

Externally there is large garden to side of the property which is mainly laid to lawn for ease of maintenance, a newly built summer house and a single garage.

The property is double glazed throughout with fischer heaters for warmth.