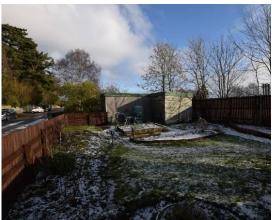

Externally there is large garden to side of the property which is mainly laid to lawn for ease of maintenance, a newly built summer house and a single garage.

The property is double glazed throughout with fischer heaters for warmth.