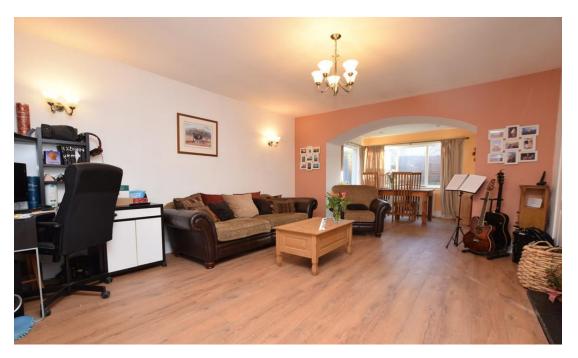

## Property Summary

Next Home are delighted to bring to the market this spacious 1 bedroom end-terrace cottage situated in the village of Glencarse.

The well-presented property is set over one level and comprises: entrance hall, spacious lounge with open fireplace, open plan kitchen/ dining room with space for a large dining table and chairs, large double bedroom with double built in wardrobes and a modern bathroom.

### Property Room sizes

HALL

LOUNGE

16'3" x 14'3" (4.95m x 4.34m)

DINING AREA

10'8" x 7' 7" (3.25m x 2.31m)

KITCHEN

10' x 8' (3.05m x 2.44m)